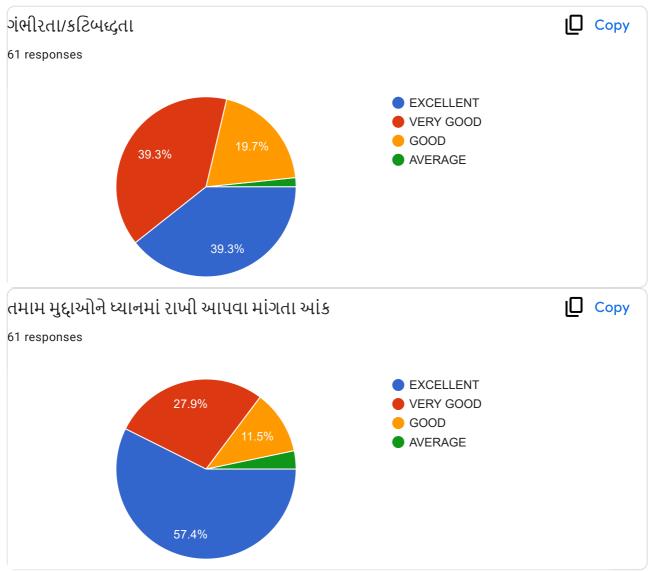

|                                                             | Excellent    | Very<br>Good | Good | , Average |
|-------------------------------------------------------------|--------------|--------------|------|-----------|
| ૧.વાતચીત કૌશલ્ય                                             | $\checkmark$ |              |      |           |
| ર વિષયમાં ૨સ રૂચિ ઉત્પન્ન કરવાની ક્ષમતા                     | V            |              |      |           |
| 3.विषयनी विशाल इलड पर यथी                                   |              |              |      |           |
| )<br>૪.વોતાના કોર્ય સાથે અન્ય કોર્યનું જોડાણ                |              |              |      |           |
| પ.વર્ગખંડની અંદર અને બક્ષર ચકાસણી કરવાની ક્ષમતા             |              |              |      |           |
| s.sલીઝ/પરીક્ષા/એસાઈમેન્ટ/પ્રોજેક્ટ પેપર રજુ કરવાની આવડત     |              | 1            |      |           |
| <b>૩.સમયાંતરે પોતાના વિષય અંગે</b> ક્રીડબેક મેલવે છે કે નઠિ |              |              |      |           |
| ૮.શિક્ષકની જ્ઞાનમફતા                                        |              |              |      |           |
| 9.ગંભીરતા/કટિબહ્રતા                                         | ~            |              |      |           |
| ૧૦.તમામ મુદાઓને ધ્યાનમાં રાખી આપવા માગતા આંધ                |              | 2            |      |           |

#### **Translation of Online Feedback Form**

- 1. Communication Skill of the teacher.
- 2. Ability to create interest in the subject
- 3. Discussion of subject matter on broad spectrum
- 4. Interrelating with other subjects
- 5. Ability of evaluation within and outside the classroom
- 6. Ability to present quiz, assignment, project papers, tests
- 7. Seeking feedback about subject regularly
- 8. Knowledge of the teacher
- 9. Seriousness and determination of the teacher
- 10. Overall performance considering all the factors
- Teachers' provide oral Feedback to the principal during regular meetings, meetings at the time of beginning of new academic year, end of semesters, IQAC meetings and meetings with the trustees.
- The President and other trustees also attend meetings with the staff and principal and seek as well as provide their feedback.
- During Parents' Teachers' Alumni Meet, we seek feedback from the stake holders.