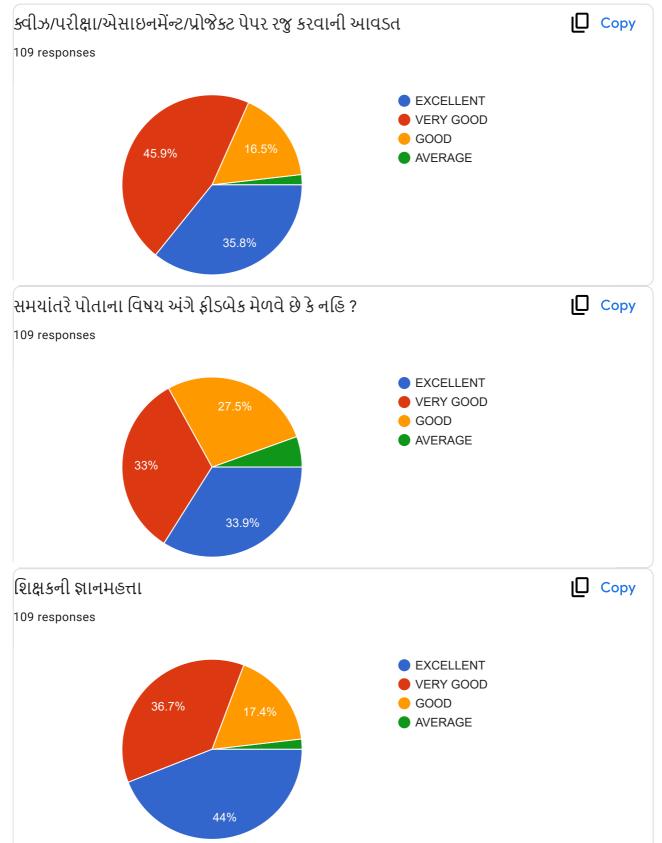

|                                                             | Excellent    | Very<br>Good | Good | , Average |
|-------------------------------------------------------------|--------------|--------------|------|-----------|
| ૧.વાતચીત કૌશલ્ય                                             | $\checkmark$ |              |      |           |
| ર વિષયમાં ૨સ રૂચિ ઉત્પન્ન કરવાની ક્ષમતા                     | V            |              |      |           |
| 3.विषयनी विशाल इलड पर यथी                                   |              |              |      |           |
| )<br>૪.વોતાના કોર્ય સાથે અન્ય કોર્યનું જોડાણ                |              |              |      |           |
| પ.વર્ગખંડની અંદર અને બક્ષર ચકાસણી કરવાની ક્ષમતા             |              |              |      |           |
| s.sલીઝ/પરીક્ષા/એસાઈમેન્ટ/પ્રોજેક્ટ પેપર રજુ કરવાની આવડત     |              | 1            |      |           |
| <b>૩.સમયાંતરે પોતાના વિષય અંગે</b> ક્રીડબેક મેલવે છે કે નઠિ |              |              |      |           |
| ૮.શિક્ષકની જ્ઞાનમફતા                                        |              |              |      |           |
| 9.ગંભીરતા/કટિબહ્રતા                                         | ~            |              |      |           |
| ૧૦.તમામ મુદાઓને ધ્યાનમાં રાખી આપવા માગતા આંધ                |              | 2            |      |           |

#### **Translation of Online Feedback Form**

- 1. Communication Skill of the teacher.
- 2. Ability to create interest in the subject
- 3. Discussion of subject matter on broad spectrum
- 4. Interrelating with other subjects
- 5. Ability of evaluation within and outside the classroom
- 6. Ability to present quiz, assignment, project papers, tests
- 7. Seeking feedback about subject regularly
- 8. Knowledge of the teacher
- 9. Seriousness and determination of the teacher
- 10. Overall performance considering all the factors
- Teachers' provide oral Feedback to the principal during regular meetings, meetings at the time of beginning of new academic year, end of semesters, IQAC meetings and meetings with the trustees.
- The President and other trustees also attend meetings with the staff and principal and seek as well as provide their feedback.
- During Parents' Teachers' Alumni Meet, we seek feedback from the stake holders.