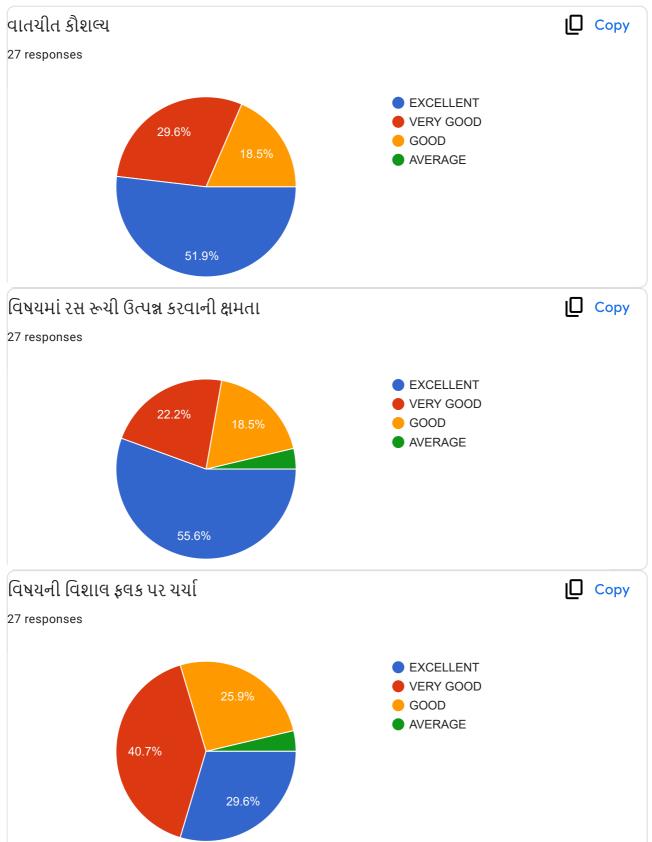

|                                                             | Excellent    | Very<br>Good | Good | , Average |
|-------------------------------------------------------------|--------------|--------------|------|-----------|
| ૧.વાતચીત કૌશલ્ય                                             | $\checkmark$ |              |      |           |
| ર વિષયમાં ૨સ રૂચિ ઉત્પન્ન કરવાની ક્ષમતા                     | V            |              |      |           |
| 3.विषयनी विशाल इलड पर यथी                                   |              |              |      |           |
| )<br>૪.વોતાના કોર્ય સાથે અન્ય કોર્યનું જોડાણ                |              |              |      |           |
| પ.વર્ગખંડની અંદર અને બક્ષર ચકાસણી કરવાની ક્ષમતા             |              |              |      |           |
| s.sલીઝ/પરીક્ષા/એસાઈમેન્ટ/પ્રોજેક્ટ પેપર રજુ કરવાની આવડત     |              | 1            |      |           |
| <b>૩.સમયાંતરે પોતાના વિષય અંગે</b> ક્રીડબેક મેલવે છે કે નઠિ |              |              |      |           |
| ૮.શિક્ષકની જ્ઞાનમફતા                                        |              |              |      |           |
| 9.ગંભીરતા/કટિબહ્રતા                                         | ~            |              |      |           |
| ૧૦.તમામ મુદાઓને ધ્યાનમાં રાખી આપવા માગતા આંધ                |              | 2            |      |           |

#### **Translation of Online Feedback Form**

- 1. Communication Skill of the teacher.
- 2. Ability to create interest in the subject
- 3. Discussion of subject matter on broad spectrum
- 4. Interrelating with other subjects
- 5. Ability of evaluation within and outside the classroom
- 6. Ability to present quiz, assignment, project papers, tests
- 7. Seeking feedback about subject regularly
- 8. Knowledge of the teacher
- 9. Seriousness and determination of the teacher
- 10. Overall performance considering all the factors
- Teachers' provide oral Feedback to the principal during regular meetings, meetings at the time of beginning of new academic year, end of semesters, IQAC meetings and meetings with the trustees.
- The President and other trustees also attend meetings with the staff and principal and seek as well as provide their feedback.
- During Parents' Teachers' Alumni Meet, we seek feedback from the stake holders.