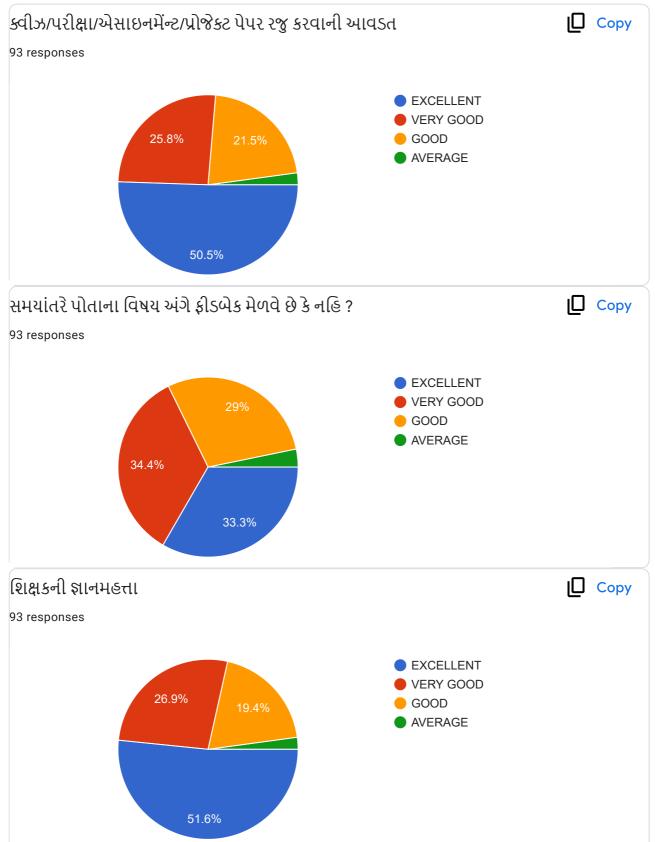

#### **Translation of Online Feedback Form**

- 1. Communication Skill of the teacher.
- 2. Ability to create interest in the subject
- 3. Discussion of subject matter on broad spectrum
- 4. Interrelating with other subjects
- 5. Ability of evaluation within and outside the classroom
- 6. Ability to present quiz, assignment, project papers, tests
- 7. Seeking feedback about subject regularly
- 8. Knowledge of the teacher
- 9. Seriousness and determination of the teacher
- 10. Overall performance considering all the factors
- Teachers' provide oral Feedback to the principal during regular meetings, meetings at the time of beginning of new academic year, end of semesters, IQAC meetings and meetings with the trustees.
- The President and other trustees also attend meetings with the staff and principal and seek as well as provide their feedback.
- During Parents' Teachers' Alumni Meet, we seek feedback from the stake holders.