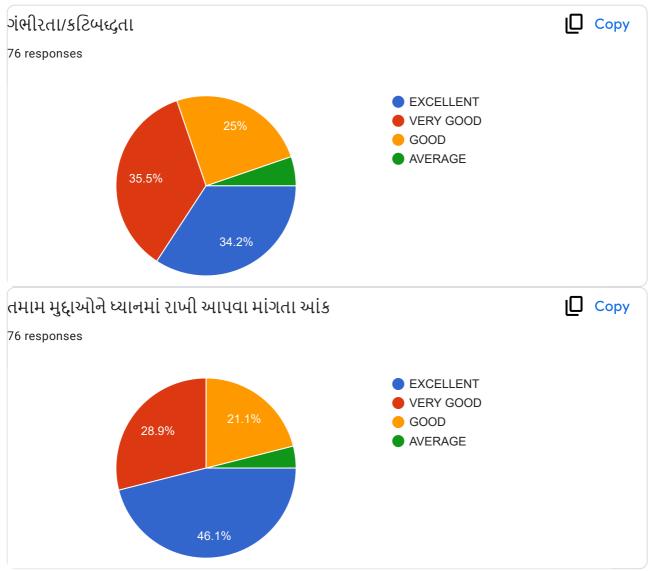

|                                                             | Excellent    | Very<br>Good | Good | , Average |
|-------------------------------------------------------------|--------------|--------------|------|-----------|
| ૧.વાતચીત કૌશલ્ય                                             | $\checkmark$ |              |      |           |
| ર વિષયમાં ૨સ રૂચિ ઉત્પન્ન કરવાની ક્ષમતા                     | V            |              |      |           |
| 3.विषयनी विशाल इलड पर यथी                                   |              |              |      |           |
| )<br>૪.વોતાના કોર્ય સાથે અન્ય કોર્યનું જોડાણ                |              |              |      |           |
| પ.વર્ગખંડની અંદર અને બક્ષર ચકાસણી કરવાની ક્ષમતા             |              |              |      |           |
| s.sલીઝ/પરીક્ષા/એસાઈમેન્ટ/પ્રોજેક્ટ પેપર રજુ કરવાની આવડત     |              | 1            |      |           |
| <b>૩.સમયાંતરે પોતાના વિષય અંગે</b> ક્રીડબેક મેલવે છે કે નઠિ |              |              |      |           |
| ૮.શિક્ષકની જ્ઞાનમફતા                                        |              |              |      |           |
| 9.ગંભીરતા/કટિબહ્રતા                                         | ~            |              |      |           |
| ૧૦.તમામ મુદાઓને ધ્યાનમાં રાખી આપવા માગતા આંધ                |              | 2            |      |           |

#### **Translation of Online Feedback Form**

- 1. Communication Skill of the teacher.
- 2. Ability to create interest in the subject
- 3. Discussion of subject matter on broad spectrum
- 4. Interrelating with other subjects
- 5. Ability of evaluation within and outside the classroom
- 6. Ability to present quiz, assignment, project papers, tests
- 7. Seeking feedback about subject regularly
- 8. Knowledge of the teacher
- 9. Seriousness and determination of the teacher
- 10. Overall performance considering all the factors
- Teachers' provide oral Feedback to the principal during regular meetings, meetings at the time of beginning of new academic year, end of semesters, IQAC meetings and meetings with the trustees.
- The President and other trustees also attend meetings with the staff and principal and seek as well as provide their feedback.
- During Parents' Teachers' Alumni Meet, we seek feedback from the stake holders.