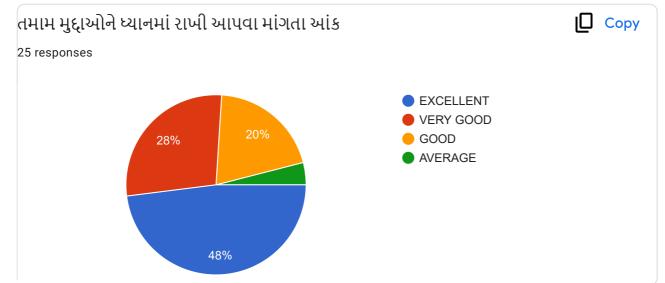

|                                                             | Excellent    | Very<br>Good | Good | , Average |
|-------------------------------------------------------------|--------------|--------------|------|-----------|
| ૧.વાતચીત કૌશલ્ય                                             | $\checkmark$ |              |      |           |
| ર વિષયમાં ૨સ રૂચિ ઉત્પન્ન કરવાની ક્ષમતા                     | V            |              |      |           |
| 3.विषयनी विशाल इलड पर यथी                                   |              |              |      |           |
| )<br>૪.વોતાના કોર્ય સાથે અન્ય કોર્યનું જોડાણ                |              |              |      |           |
| પ.વર્ગખંડની અંદર અને બક્ષર ચકાસણી કરવાની ક્ષમતા             |              |              |      |           |
| s.sલીઝ/પરીક્ષા/એસાઈમેન્ટ/પ્રોજેક્ટ પેપર રજુ કરવાની આવડત     |              | 1            |      |           |
| <b>૩.સમયાંતરે પોતાના વિષય અંગે</b> ક્રીડબેક મેલવે છે કે નઠિ |              |              |      |           |
| ૮.શિક્ષકની જ્ઞાનમફતા                                        |              |              |      |           |
| 9.ગંભીરતા/કટિબહ્રતા                                         | ~            |              |      |           |
| ૧૦.તમામ મુદાઓને ધ્યાનમાં રાખી આપવા માગતા આંધ                |              | 2            |      |           |

#### **Translation of Online Feedback Form**

- 1. Communication Skill of the teacher.
- 2. Ability to create interest in the subject
- 3. Discussion of subject matter on broad spectrum
- 4. Interrelating with other subjects
- 5. Ability of evaluation within and outside the classroom
- 6. Ability to present quiz, assignment, project papers, tests
- 7. Seeking feedback about subject regularly
- 8. Knowledge of the teacher
- 9. Seriousness and determination of the teacher
- 10. Overall performance considering all the factors
- Teachers' provide oral Feedback to the principal during regular meetings, meetings at the time of beginning of new academic year, end of semesters, IQAC meetings and meetings with the trustees.
- The President and other trustees also attend meetings with the staff and principal and seek as well as provide their feedback.
- During Parents' Teachers' Alumni Meet, we seek feedback from the stake holders.