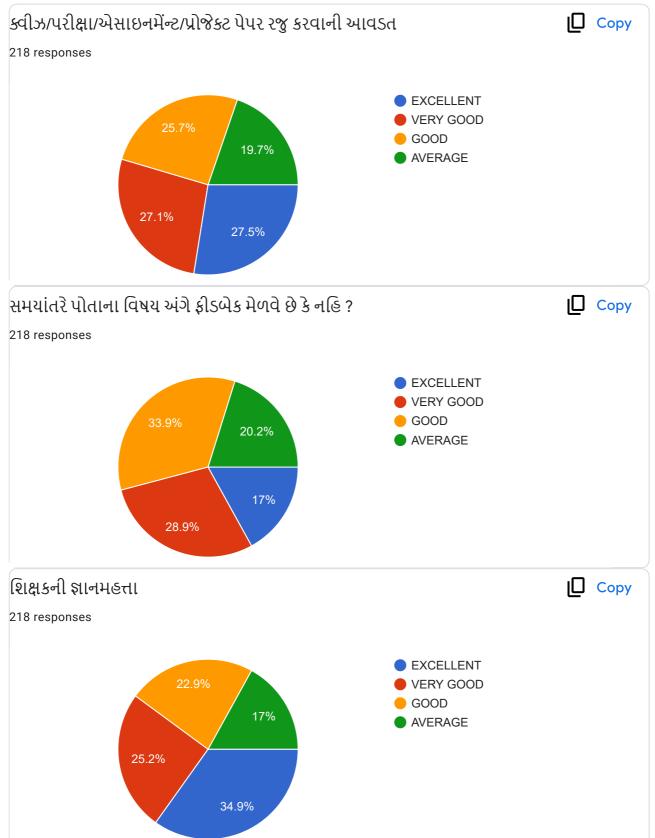

|                                                             | Excellent    | Very<br>Good | Good | , Average |
|-------------------------------------------------------------|--------------|--------------|------|-----------|
| ૧.વાતચીત કૌશલ્ય                                             | $\checkmark$ |              |      |           |
| ર વિષયમાં ૨સ રૂચિ ઉત્પન્ન કરવાની ક્ષમતા                     | V            |              |      |           |
| 3.विषयनी विशाल इलड पर यथी                                   |              |              |      |           |
| )<br>૪.વોતાના કોર્ય સાથે અન્ય કોર્યનું જોડાણ                |              |              |      |           |
| પ.વર્ગખંડની અંદર અને બક્ષર ચકાસણી કરવાની ક્ષમતા             |              |              |      |           |
| s.sલીઝ/પરીક્ષા/એસાઈમેન્ટ/પ્રોજેક્ટ પેપર રજુ કરવાની આવડત     |              | 1            |      |           |
| <b>૩.સમયાંતરે પોતાના વિષય અંગે</b> ક્રીડબેક મેલવે છે કે નઠિ |              |              |      |           |
| ૮.શિક્ષકની જ્ઞાનમફતા                                        |              |              |      |           |
| 9.ગંભીરતા/કટિબહ્રતા                                         | ~            |              |      |           |
| ૧૦.તમામ મુદાઓને ધ્યાનમાં રાખી આપવા માગતા આંધ                |              | 2            |      |           |

#### **Translation of Online Feedback Form**

- 1. Communication Skill of the teacher.
- 2. Ability to create interest in the subject
- 3. Discussion of subject matter on broad spectrum
- 4. Interrelating with other subjects
- 5. Ability of evaluation within and outside the classroom
- 6. Ability to present quiz, assignment, project papers, tests
- 7. Seeking feedback about subject regularly
- 8. Knowledge of the teacher
- 9. Seriousness and determination of the teacher
- 10. Overall performance considering all the factors
- Teachers' provide oral Feedback to the principal during regular meetings, meetings at the time of beginning of new academic year, end of semesters, IQAC meetings and meetings with the trustees.
- The President and other trustees also attend meetings with the staff and principal and seek as well as provide their feedback.
- During Parents' Teachers' Alumni Meet, we seek feedback from the stake holders.