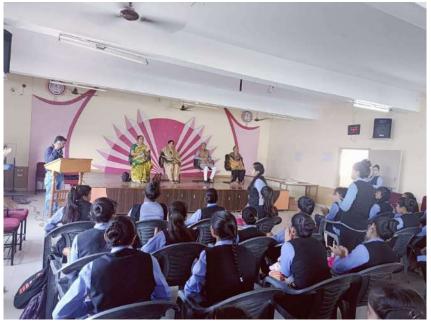

ict is well popular among the birds.













Various activities in collaboration with the Red Cross Society, Porbandar. Dr. Chetnaben Bechara is the coordinator.

- Thelessemia awareness lectures
- Thelessemia Test
- Blood Donation Camp
- First AID training
- Disaster Management Training
- Family Planning Lectures
- Adolescence Problems





PRINCIPAL . R. Godhaniya College of Arts ommerce, Home Sci. & IT For Girls

This is to declare that our college Dr. V. R. Godhaniya College of Arts, Commerce, Home Science & IT for Girls, Porbandar has been conducting various activities in collaboration with the ISCON, Vallabh Vidyanagar. Dr. Geetaben Undadkat is the coordinator.

• Our organizations have been conducting activities like conducting quiz and competitions on Shrimad Bhagvat Geeta





PRINCIPAL .a v. R. Godhaniya College of Arts ommerce, Home Sci. & IT For Girls Porhandar This is to declare that our college Dr. V. R. Godhaniya College of Arts, Commerce, Home Science & IT for Girls, Porbandar has been conducting various activities in collaboration with theGandhi Smruti Trust, Bhavnagar. Dr. Geetaben Unadkat and Daxaben Chotai are the coordinators.

• Quiz, competitions and exams on Gandhi Vichar-Prachar





PRINCIPAL .it v. R. Godhaniya College of Arts ommerce, Home Sci. & IT For Girls Onrhandar conducting various activities in collaboration with the Satyanarayan Geeta Bhavan Trust, Porbandar

Our organizations have been conducting activities such as,

- Elocution competition on Bhagva tGeeta
- Essay competition on Bhagvat Geeta
- Slock Gaan Competition on Bhagvat Gee