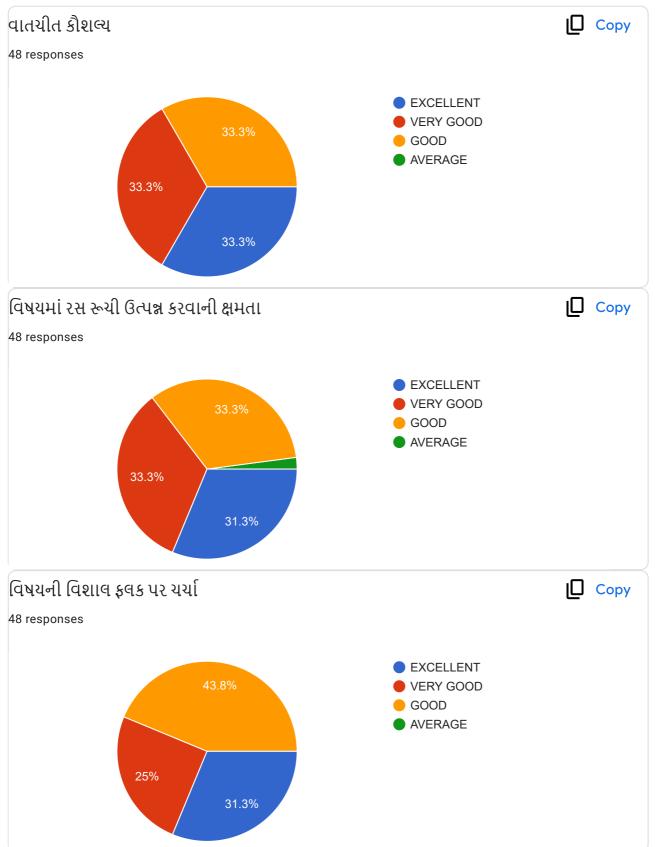

|                                                             | Excellent    | Very<br>Good | Good | , Average |
|-------------------------------------------------------------|--------------|--------------|------|-----------|
| ૧.વાતચીત કૌશલ્ય                                             | $\checkmark$ |              |      |           |
| ર વિષયમાં ૨સ રૂચિ ઉત્પન્ન કરવાની ક્ષમતા                     | V            |              |      |           |
| 3.विषयनी विशाल इलड पर यथी                                   |              |              |      |           |
| )<br>૪.વોતાના કોર્ય સાથે અન્ય કોર્યનું જોડાણ                |              |              |      |           |
| પ.વર્ગખંડની અંદર અને બક્ષર ચકાસણી કરવાની ક્ષમતા             |              |              |      |           |
| s.sલીઝ/પરીક્ષા/એસાઈમેન્ટ/પ્રોજેક્ટ પેપર રજુ કરવાની આવડત     |              | 1            |      |           |
| <b>૩.સમયાંતરે પોતાના વિષય અંગે</b> ક્રીડબેક મેલવે છે કે નઠિ |              |              |      |           |
| ૮.શિક્ષકની જ્ઞાનમફતા                                        |              |              |      |           |
| 9.ગંભીરતા/કટિબહ્રતા                                         | ~            |              |      |           |
| ૧૦.તમામ મુદાઓને ધ્યાનમાં રાખી આપવા માગતા આંધ                |              | 2            |      |           |

#### **Translation of Online Feedback Form**

- 1. Communication Skill of the teacher.
- 2. Ability to create interest in the subject
- 3. Discussion of subject matter on broad spectrum
- 4. Interrelating with other subjects
- 5. Ability of evaluation within and outside the classroom
- 6. Ability to present quiz, assignment, project papers, tests
- 7. Seeking feedback about subject regularly
- 8. Knowledge of the teacher
- 9. Seriousness and determination of the teacher
- 10. Overall performance considering all the factors
- Teachers' provide oral Feedback to the principal during regular meetings, meetings at the time of beginning of new academic year, end of semesters, IQAC meetings and meetings with the trustees.
- The President and other trustees also attend meetings with the staff and principal and seek as well as provide their feedback.
- During Parents' Teachers' Alumni Meet, we seek feedback from the stake holders.