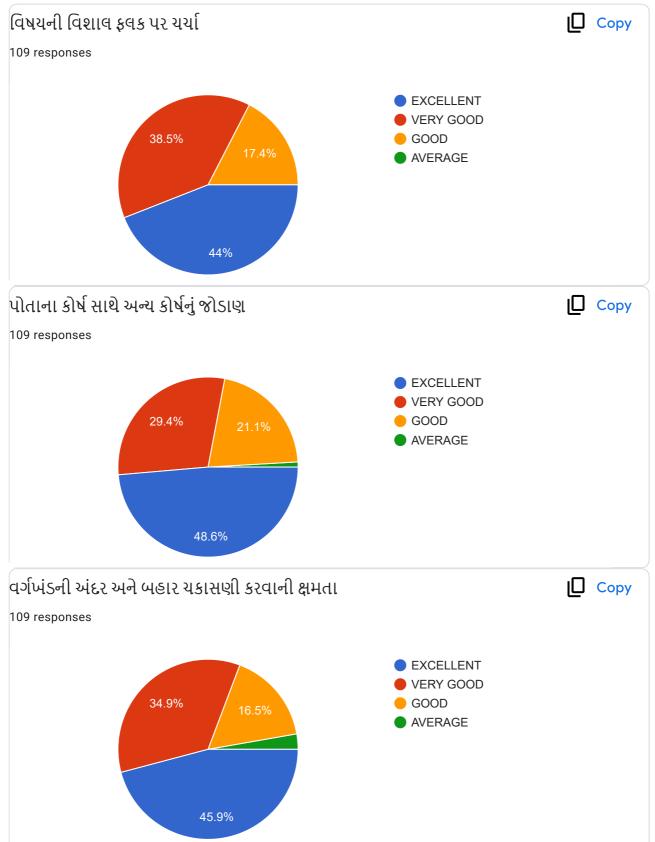

|                                                             | Excellent    | Very<br>Good | Good | , Average |
|-------------------------------------------------------------|--------------|--------------|------|-----------|
| ૧.વાતચીત કૌશલ્ય                                             | $\checkmark$ |              |      |           |
| ર વિષયમાં ૨સ રૂચિ ઉત્પન્ન કરવાની ક્ષમતા                     | V            |              |      |           |
| 3.विषयनी विशाल इलड पर यथी                                   |              |              |      |           |
| )<br>૪.વોતાના કોર્ય સાથે અન્ય કોર્યનું જોડાણ                |              |              |      |           |
| પ.વર્ગખંડની અંદર અને બક્ષર ચકાસણી કરવાની ક્ષમતા             |              |              |      |           |
| s.sલીઝ/પરીક્ષા/એસાઈમેન્ટ/પ્રોજેક્ટ પેપર રજુ કરવાની આવડત     |              | 1            |      |           |
| <b>૩.સમયાંતરે પોતાના વિષય અંગે</b> ક્રીડબેક મેલવે છે કે નઠિ |              |              |      |           |
| ૮.શિક્ષકની જ્ઞાનમફતા                                        |              |              |      |           |
| 9.ગંભીરતા/કટિબહ્રતા                                         | ~            |              |      |           |
| ૧૦.તમામ મુદાઓને ધ્યાનમાં રાખી આપવા માગતા આંધ                |              | 2            |      |           |

#### **Translation of Online Feedback Form**

- 1. Communication Skill of the teacher.
- 2. Ability to create interest in the subject
- 3. Discussion of subject matter on broad spectrum
- 4. Interrelating with other subjects
- 5. Ability of evaluation within and outside the classroom
- 6. Ability to present quiz, assignment, project papers, tests
- 7. Seeking feedback about subject regularly
- 8. Knowledge of the teacher
- 9. Seriousness and determination of the teacher
- 10. Overall performance considering all the factors
- Teachers' provide oral Feedback to the principal during regular meetings, meetings at the time of beginning of new academic year, end of semesters, IQAC meetings and meetings with the trustees.
- The President and other trustees also attend meetings with the staff and principal and seek as well as provide their feedback.
- During Parents' Teachers' Alumni Meet, we seek feedback from the stake holders.