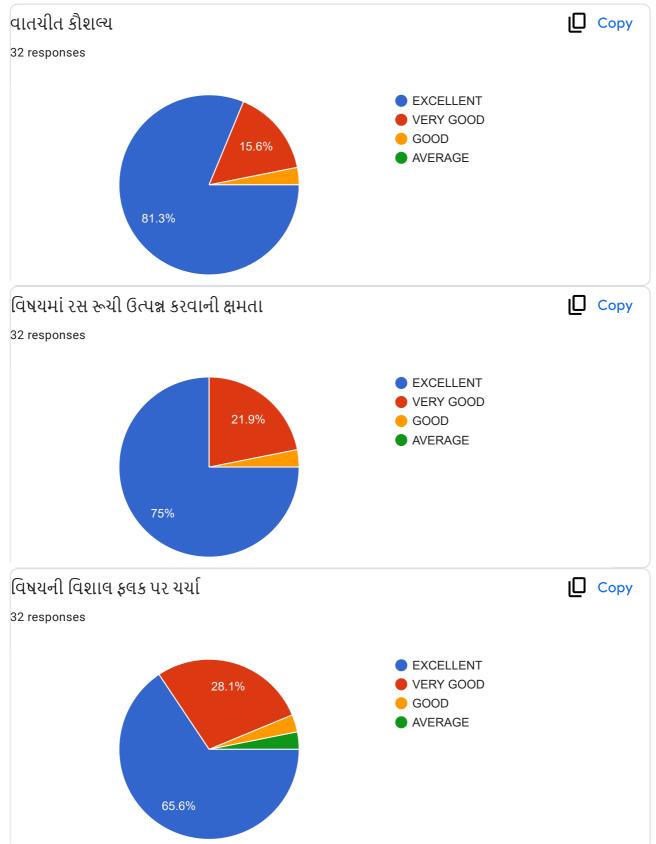

#### **Translation of Online Feedback Form**

- 1. Communication Skill of the teacher.
- 2. Ability to create interest in the subject
- 3. Discussion of subject matter on broad spectrum
- 4. Interrelating with other subjects
- 5. Ability of evaluation within and outside the classroom
- 6. Ability to present quiz, assignment, project papers, tests
- 7. Seeking feedback about subject regularly
- 8. Knowledge of the teacher
- 9. Seriousness and determination of the teacher
- 10. Overall performance considering all the factors
- Teachers' provide oral Feedback to the principal during regular meetings, meetings at the time of beginning of new academic year, end of semesters, IQAC meetings and meetings with the trustees.
- The President and other trustees also attend meetings with the staff and principal and seek as well as provide their feedback.
- During Parents' Teachers' Alumni Meet, we seek feedback from the stake holders.