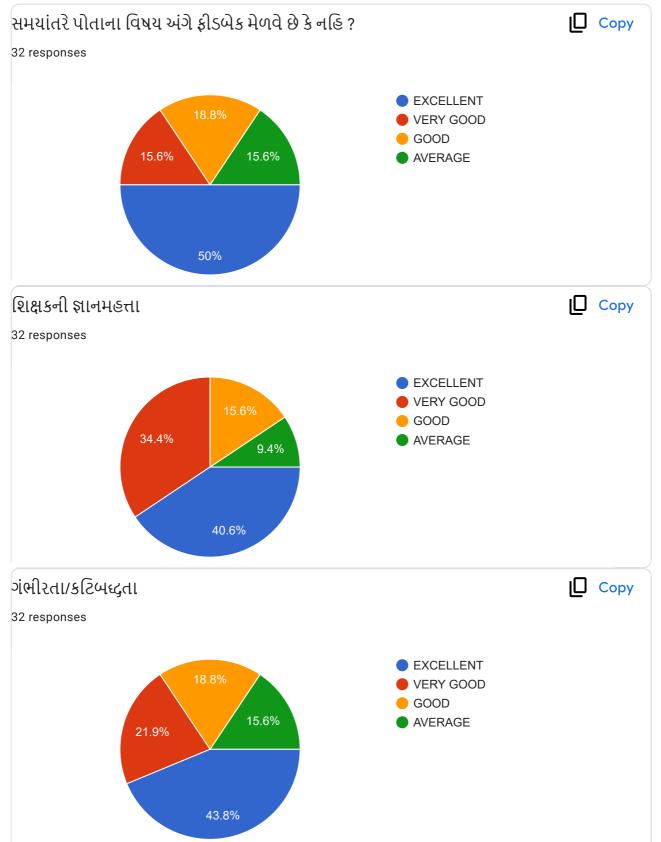

|                                                             | Excellent    | Very<br>Good | Good | , Average |
|-------------------------------------------------------------|--------------|--------------|------|-----------|
| ૧.વાતચીત કૌશલ્ય                                             | $\checkmark$ |              |      |           |
| ર વિષયમાં ૨સ રૂચિ ઉત્પન્ન કરવાની ક્ષમતા                     | V            |              |      |           |
| 3.विषयनी विशाल इलड पर यथी                                   |              |              |      |           |
| )<br>૪.વોતાના કોર્ય સાથે અન્ય કોર્યનું જોડાણ                |              |              |      |           |
| પ.વર્ગખંડની અંદર અને બક્ષર ચકાસણી કરવાની ક્ષમતા             |              |              |      |           |
| s.sલીઝ/પરીક્ષા/એસાઈમેન્ટ/પ્રોજેક્ટ પેપર રજુ કરવાની આવડત     |              | 1            |      |           |
| <b>૩.સમયાંતરે પોતાના વિષય અંગે</b> ક્રીડબેક મેલવે છે કે નઠિ |              |              |      |           |
| ૮.શિક્ષકની જ્ઞાનમફતા                                        |              |              |      |           |
| 9.ગંભીરતા/કટિબહ્રતા                                         | ~            |              |      |           |
| ૧૦.તમામ મુદાઓને ધ્યાનમાં રાખી આપવા માગતા આંધ                |              | 2            |      |           |

#### **Translation of Online Feedback Form**

- 1. Communication Skill of the teacher.
- 2. Ability to create interest in the subject
- 3. Discussion of subject matter on broad spectrum
- 4. Interrelating with other subjects
- 5. Ability of evaluation within and outside the classroom
- 6. Ability to present quiz, assignment, project papers, tests
- 7. Seeking feedback about subject regularly
- 8. Knowledge of the teacher
- 9. Seriousness and determination of the teacher
- 10. Overall performance considering all the factors
- Teachers' provide oral Feedback to the principal during regular meetings, meetings at the time of beginning of new academic year, end of semesters, IQAC meetings and meetings with the trustees.
- The President and other trustees also attend meetings with the staff and principal and seek as well as provide their feedback.
- During Parents' Teachers' Alumni Meet, we seek feedback from the stake holders.