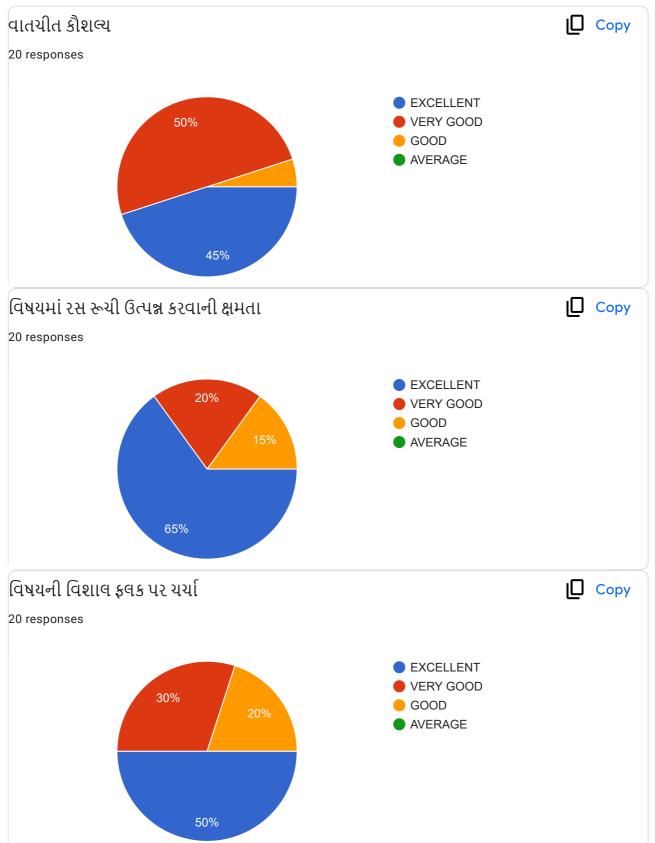

#### **Translation of Online Feedback Form**

- 1. Communication Skill of the teacher.
- 2. Ability to create interest in the subject
- 3. Discussion of subject matter on broad spectrum
- 4. Interrelating with other subjects
- 5. Ability of evaluation within and outside the classroom
- 6. Ability to present quiz, assignment, project papers, tests
- 7. Seeking feedback about subject regularly
- 8. Knowledge of the teacher
- 9. Seriousness and determination of the teacher
- 10. Overall performance considering all the factors
- Teachers' provide oral Feedback to the principal during regular meetings, meetings at the time of beginning of new academic year, end of semesters, IQAC meetings and meetings with the trustees.
- The President and other trustees also attend meetings with the staff and principal and seek as well as provide their feedback.
- During Parents' Teachers' Alumni Meet, we seek feedback from the stake holders.