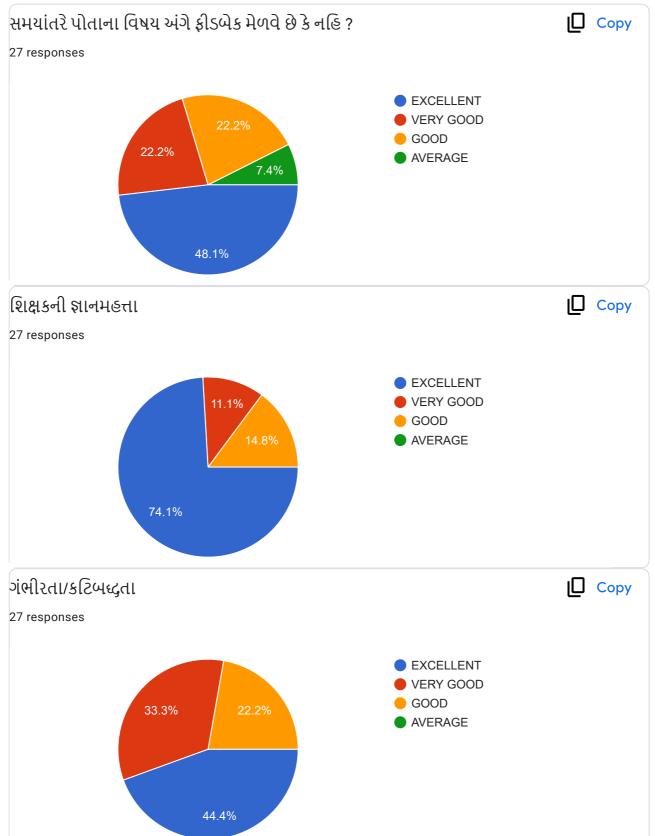

|                                                             | Excellent    | Very<br>Good | Good | , Average |
|-------------------------------------------------------------|--------------|--------------|------|-----------|
| ૧.વાતચીત કૌશલ્ય                                             | $\checkmark$ |              |      |           |
| ર વિષયમાં ૨સ રૂચિ ઉત્પન્ન કરવાની ક્ષમતા                     | V            |              |      |           |
| 3.विषयनी विशाल इलड पर यथी                                   |              |              |      |           |
| )<br>૪.વોતાના કોર્ય સાથે અન્ય કોર્યનું જોડાણ                |              |              |      |           |
| પ.વર્ગખંડની અંદર અને બક્ષર ચકાસણી કરવાની ક્ષમતા             |              |              |      |           |
| s.sલીઝ/પરીક્ષા/એસાઈમેન્ટ/પ્રોજેક્ટ પેપર રજુ કરવાની આવડત     |              | 1            |      |           |
| <b>૩.સમયાંતરે પોતાના વિષય અંગે</b> ક્રીડબેક મેલવે છે કે નઠિ |              |              |      |           |
| ૮.શિક્ષકની જ્ઞાનમફતા                                        |              |              |      |           |
| 9.ગંભીરતા/કટિબહ્રતા                                         | ~            |              |      |           |
| ૧૦.તમામ મુદાઓને ધ્યાનમાં રાખી આપવા માગતા આંધ                |              | 2            |      |           |