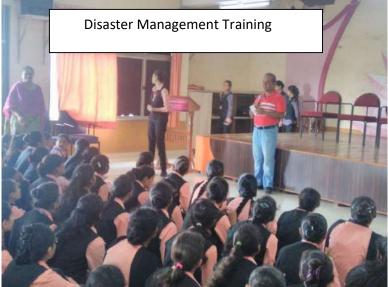

ranged to spread awareness regarding Birds and relevant Scientific Information. The participant students came from different faculties such as Arts, Commerce, Home Science and Information Technologies. Shri Bhatbhai Rughani guided the students. He described different birds, their nature, their habitats, their origins and also their relations with some scientific facts. He explained scientifically that why the region in and around the Porbandar District is well popular among the birds.













Various activities in collaboration with the Red Cross Society, Porbandar. Dr. Chetnaben Bechara is the coordinator.

- Thelessemia awareness lectures
- Thelessemia Test
- Blood Donation Camp
- First AID training
- Disaster Management Training
- Family Planning Lectures
- Adolescence Problems





PRINCIPAL . R. Godhaniya College of Arts ommerce, Home Sci. & IT For Girls

This is to declare that our college Dr. V. R. Godhaniya College of Arts, Commerce, Home Science & IT for Girls, Porbandar has been conducting various activities in collaboration with the ISCON, Vallabh Vidyanagar. Dr. Geetaben Undadkat is the coordinator.

• Our organizations have been conducting activities like conducting quiz and competitions on Shrimad Bhagvat Geeta





PRINCIPAL .a v. R. Godhaniya College of Arts ommerce, Home Sci. & IT For Girls Porhandar This is to declare that our college Dr. V. R. Godhaniya College of Arts, Commerce, Home Science & IT for Girls, Porbandar has been conducting various activities in collaboration with theGandhi Smruti Trust, Bhavnagar. Dr. Geetaben Unadkat and Daxaben Chota