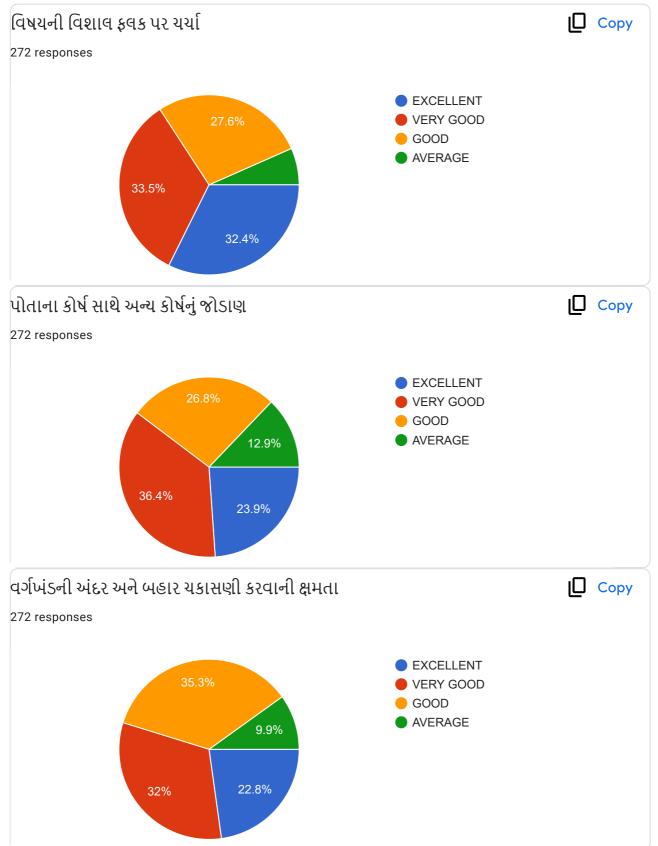

|                                                             | Excellent    | Very<br>Good | Good | , Average |
|-------------------------------------------------------------|--------------|--------------|------|-----------|
| ૧.વાતચીત કૌશલ્ય                                             | $\checkmark$ |              |      |           |
| ર વિષયમાં ૨સ રૂચિ ઉત્પન્ન કરવાની ક્ષમતા                     | V            |              |      |           |
| 3.विषयनी विशाल इलड पर यथी                                   |              |              |      |           |
| )<br>૪.વોતાના કોર્ય સાથે અન્ય કોર્યનું જોડાણ                |              |              |      |           |
| પ.વર્ગખંડની અંદર અને બક્ષર ચકાસણી કરવાની ક્ષમતા             |              |              |      |           |
| s.sલીઝ/પરીક્ષા/એસાઈમેન્ટ/પ્રોજેક્ટ પેપર રજુ કરવાની આવડત     |              | 1            |      |           |
| <b>૩.સમયાંતરે પોતાના વિષય અંગે</b> ક્રીડબેક મેલવે છે કે નઠિ |              |              |      |           |
| ૮.શિક્ષકની જ્ઞાનમફતા                                        |              |              |      |           |
| 9.ગંભીરતા/કટિબહ્રતા                                         | ~            |              |      |           |
| ૧૦.તમામ મુદાઓને ધ્યાનમાં રાખી આપવા માગતા આંધ                |              | 2            |      |           |

#### **Translation of Online Feedback Form**

- 1. Communication Skill of the teacher.
- 2. Ability to create interest in the subject
- 3. Discussion of subject matter on broad spectrum
- 4. Interrelating with other subjects
- 5. Ability of evaluation within and outside the classroom
- 6. Ability to present quiz, assignment, project papers, tests
- 7. Seeking feedback about subject regularly
- 8. Knowledge of the teacher
- 9. Seriousness and determination of the teacher
- 10. Overall performance considering all the factors
- Teachers' provide oral Feedback to the principal during regular meetings, meetings at the time of beginning of new academic year, end of semesters, IQAC meetings and meetings with the trustees.
- The President and other trustees also attend meetings with the staff and principal and seek as well as provide their feedback.
- During Parents' Teachers' Alumni Meet, we seek feedback from the stake holders.