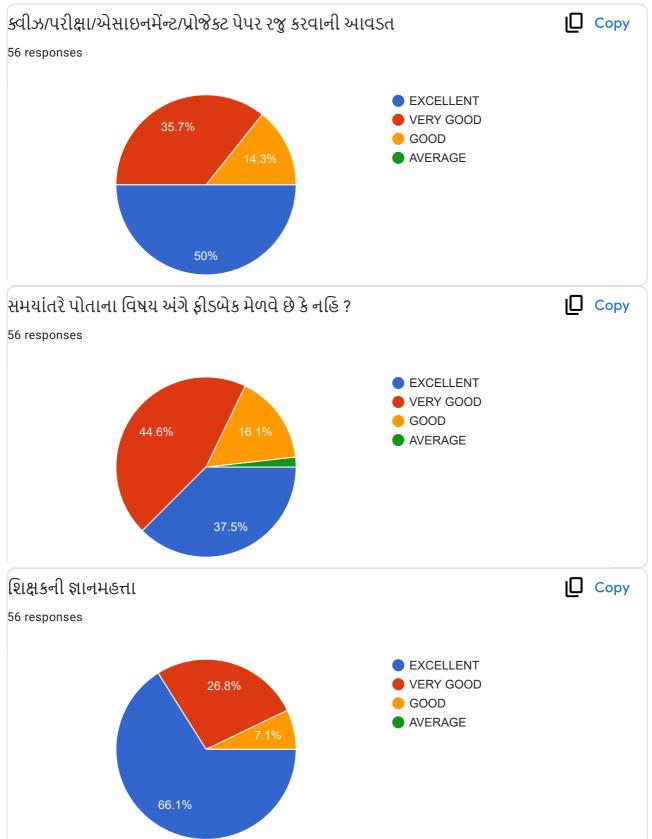

|                                                             | Excellent    | Very<br>Good | Good | , Average |
|-------------------------------------------------------------|--------------|--------------|------|-----------|
| ૧.વાતચીત કૌશલ્ય                                             | $\checkmark$ |              |      |           |
| ર વિષયમાં ૨સ રૂચિ ઉત્પન્ન કરવાની ક્ષમતા                     | V            |              |      |           |
| 3.विषयनी विशाल इलड पर यथी                                   |              |              |      |           |
| )<br>૪.વોતાના કોર્ય સાથે અન્ય કોર્યનું જોડાણ                |              |              |      |           |
| પ.વર્ગખંડની અંદર અને બક્ષર ચકાસણી કરવાની ક્ષમતા             |              |              |      |           |
| s.sલીઝ/પરીક્ષા/એસાઈમેન્ટ/પ્રોજેક્ટ પેપર રજુ કરવાની આવડત     |              | 1            |      |           |
| <b>૩.સમયાંતરે પોતાના વિષય અંગે</b> ક્રીડબેક મેલવે છે કે નઠિ |              |              |      |           |
| ૮.શિક્ષકની જ્ઞાનમફતા                                        |              |              |      |           |
| 9.ગંભીરતા/કટિબહ્રતા                                         | ~            |              |      |           |
| ૧૦.તમામ મુદાઓને ધ્યાનમાં રાખી આપવા માગતા આંધ                |              | 2            |      |           |

#### **Translation of Online Feedback Form**

- 1. Communication Skill of the teacher.
- 2. Ability to create interest in the subject
- 3. Discussion of subject matter on broad spectrum
- 4. Interrelating with other subjects
- 5. Ability of evaluation within and outside the classroom
- 6. Ability to present quiz, assignment, project papers, tests
- 7. Seeking feedback about subject regularly
- 8. Knowledge of the teacher
- 9. Seriousness and determination of the teacher
- 10. Overall performance considering all the factors
- Teachers' provide oral Feedback to the principal during regular meetings, meetings at the time of beginning of new academic year, end of semesters, IQAC meetings and meetings with the trustees.
- The President and other trustees also attend meetings with the staff and principal and seek as well as provide their feedback.
- During Parents' Teachers' Alumni Meet, we seek feedback from the stake holders.