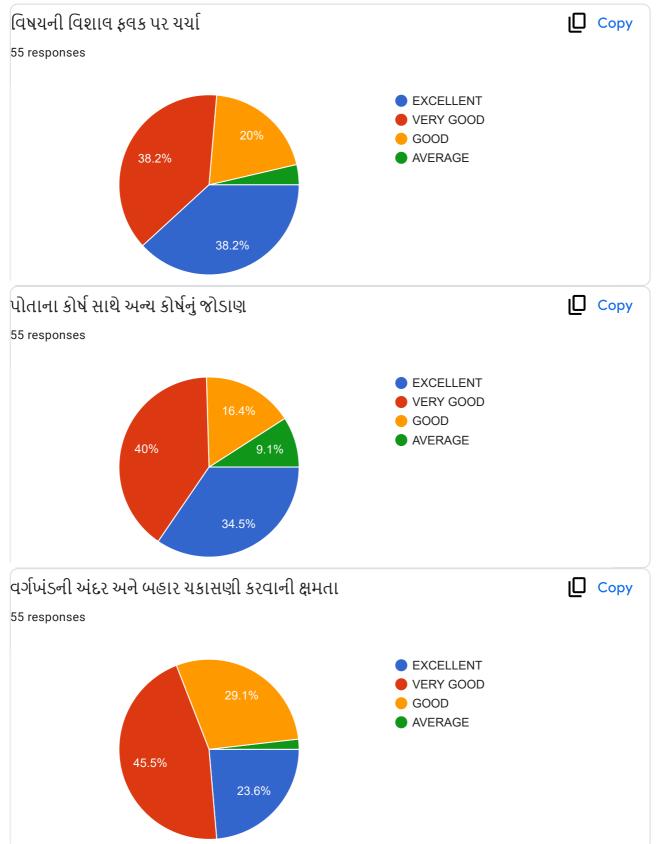

## STUDENT FEEDBACK ON TEACHERS

| ડીપાર્ટમેન્ટ       |         | B. COM Sem- 6 (IT) CHUS. |  |  |
|--------------------|---------|--------------------------|--|--|
| અધ્યાપકનું નામ     |         | Chandmi mu'm shingadiya. |  |  |
| विषय               |         | Companyate Accounting.   |  |  |
| विद्यार्थीनीनुं ना | н       | kariya mbruli Jammadas.  |  |  |
| રોલ નંબર           | 2276078 | SCILA T.Y.B.COM (IT).    |  |  |
| विधार्थीनी नी स    |         | Kariya M.J.              |  |  |

|                                                             | Excellent    | Very<br>Good | Good | , Average |
|-------------------------------------------------------------|--------------|--------------|------|-----------|
| ૧.વાતચીત કૌશલ્ય                                             | $\checkmark$ |              |      |           |
| ર વિષયમાં ૨સ રૂચિ ઉત્પન્ન કરવાની ક્ષમતા                     | V            |              |      |           |
| 3.विषयनी विशाल इलड पर यथी                                   |              |              |      |           |
| )<br>૪.વોતાના કોર્ય સાથે અન્ય કોર્યનું જોડાણ                |              |              |      |           |
| પ.વર્ગખંડની અંદર અને બક્ષર ચકાસણી કરવાની ક્ષમતા             |              |              |      |           |
| s.sલીઝ/પરીક્ષા/એસાઈમેન્ટ/પ્રોજેક્ટ પેપર રજુ કરવાની આવડત     |              | 1            |      |           |
| <b>૩.સમયાંતરે પોતાના વિષય અંગે</b> ક્રીડબેક મેલવે છે કે નઠિ |              |              |      |           |
| ૮.શિક્ષકની જ્ઞાનમફતા                                        |              |              |      |           |
| 9.ગંભીરતા/કટિબહ્રતા                                         | ~            |              |      |           |
| ૧૦.તમામ મુદાઓને ધ્યાનમાં રાખી આપવા માગતા આંધ                |              | 2            |      |           |

#### **Translation of Online Feedback Form**

- 1. Communication Skill of the teacher.
- 2. Ability to create interest in the subject
- 3. Discussion of subject matter on broad spectrum
- 4. Interrelating with other subjects
- 5. Ability of evaluation within and outside the classroom
- 6. Ability to present quiz, assignment, project papers, tests
- 7. Seeking feedback about subject regularly
- 8. Knowledge of the teacher
- 9. Seriousness and determination of the teacher
- 10. Overall performance considering all the factors
- Teachers' provide oral Feedback to the principal during regular meetings, meetings at the time of beginning of new academic year, end of semesters, IQAC meetings and meetings with the trustees.
- The President and other trustees also attend meetings with the staff and principal and seek as well as provide their feedback.
- During Parents' Teachers' Alumni Meet, we seek feedback from the stake holders.