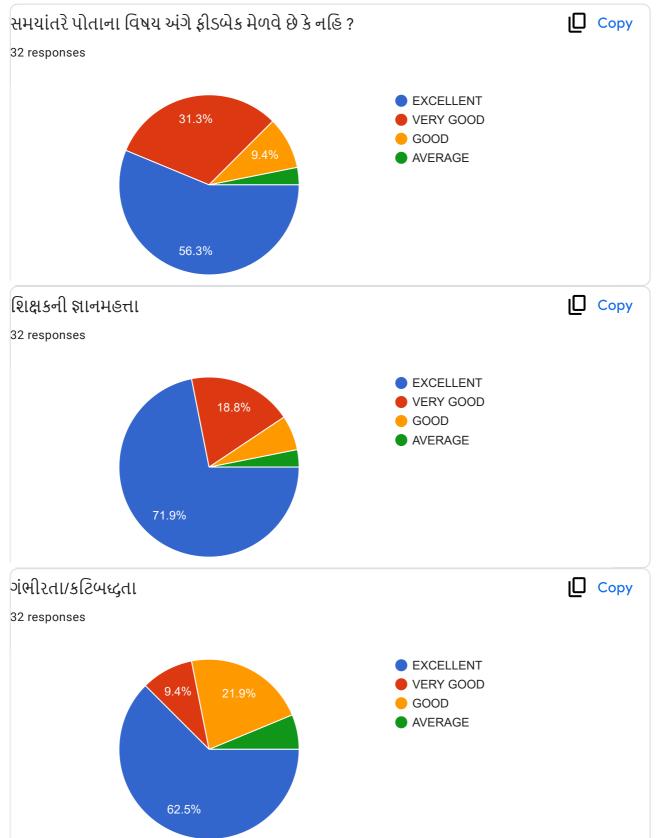

#### **Translation of Online Feedback Form**

- 1. Communication Skill of the teacher.
- 2. Ability to create interest in the subject
- 3. Discussion of subject matter on broad spectrum
- 4. Interrelating with other subjects
- 5. Ability of evaluation within and outside the classroom
- 6. Ability to present quiz, assignment, project papers, tests
- 7. Seeking feedback about subject regularly
- 8. Knowledge of the teacher
- 9. Seriousness and determination of the teacher
- 10. Overall performance considering all the factors
- Teachers' provide oral Feedback to the principal during regular meetings, meetings at the time of beginning of new academic year, end of semesters, IQAC meetings and meetings with the trustees.
- The President and other trustees also attend meetings with the staff and principal and seek as well as provide their feedback.
- During Parents' Teachers' Alumni Meet, we seek feedback from the stake holders.