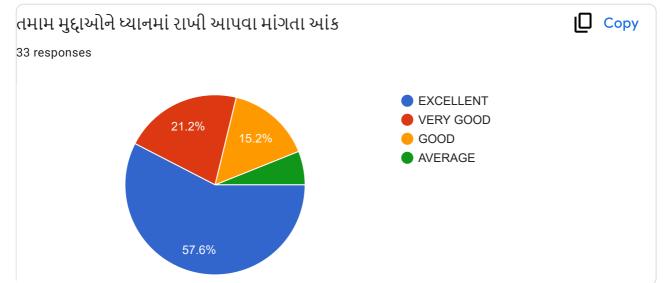

|                                                             | Excellent    | Very<br>Good | Good | , Average |
|-------------------------------------------------------------|--------------|--------------|------|-----------|
| ૧.વાતચીત કૌશલ્ય                                             | $\checkmark$ |              |      |           |
| ર વિષયમાં ૨સ રૂચિ ઉત્પન્ન કરવાની ક્ષમતા                     | V            |              |      |           |
| 3.विषयनी विशाल इलड पर यथी                                   |              |              |      |           |
| )<br>૪.વોતાના કોર્ય સાથે અન્ય કોર્યનું જોડાણ                |              |              |      |           |
| પ.વર્ગખંડની અંદર અને બક્ષર ચકાસણી કરવાની ક્ષમતા             |              |              |      |           |
| s.sલીઝ/પરીક્ષા/એસાઈમેન્ટ/પ્રોજેક્ટ પેપર રજુ કરવાની આવડત     |              | 1            |      |           |
| <b>૩.સમયાંતરે પોતાના વિષય અંગે</b> ક્રીડબેક મેલવે છે કે નઠિ |              |              |      |           |
| ૮.શિક્ષકની જ્ઞાનમફતા                                        |              |              |      |           |
| 9.ગંભીરતા/કટિબહ્રતા                                         | ~            |              |      |           |
| ૧૦.તમામ મુદાઓને ધ્યાનમાં રાખી આપવા માગતા આંધ                |              | 2            |      |           |

#### **Translation of Online Feedback Form**

- 1. Communication Skill of the teacher.
- 2. Ability to create interest in the subject
- 3. Discussion of subject matter on broad spectrum
- 4. Interrelating with other subjects
- 5. Ability of evaluation within and outside the classroom
- 6. Ability to present quiz, assignment, project papers, tests
- 7. Seeking feedback about subject regularly
- 8. Knowledge of the teacher
- 9. Seriousness and determination of the teacher
- 10. Overall performance considering all the factors
- Teachers' provide oral Feedback to the principal during regular meetings, meetings at the time of beginning of new academic year, end of semesters, IQAC meetings and meetings with the trustees.
- The President and other trustees also attend meetings with the staff and principal and seek as well as provide their feedback.
- During Parents' Teachers' Alumni Meet, we seek feedback from the stake holders.