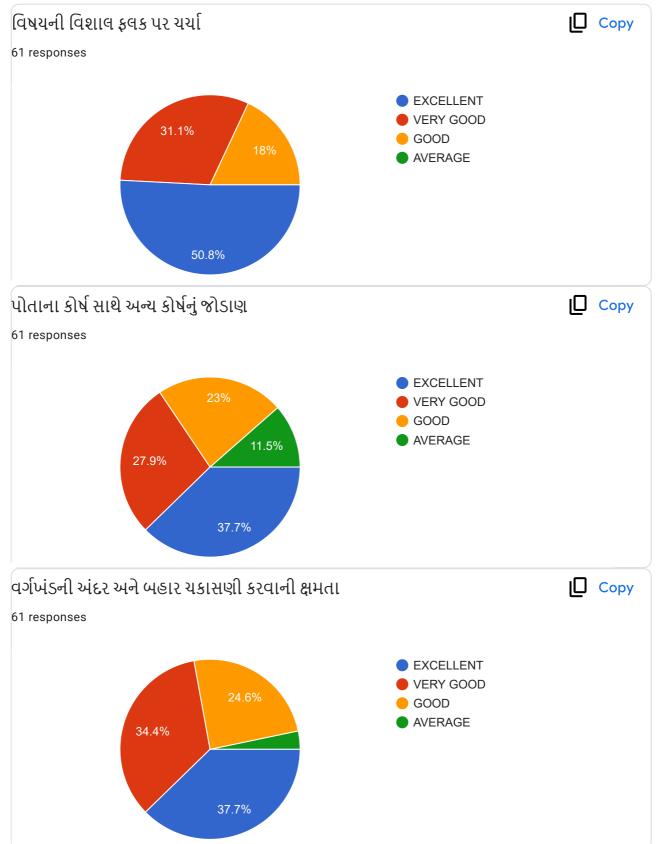

|                                                             | Excellent    | Very<br>Good | Good | , Average |
|-------------------------------------------------------------|--------------|--------------|------|-----------|
| ૧.વાતચીત કૌશલ્ય                                             | $\checkmark$ |              |      |           |
| ર વિષયમાં ૨સ રૂચિ ઉત્પન્ન કરવાની ક્ષમતા                     | V            |              |      |           |
| 3.विषयनी विशाल इलड पर यथी                                   |              |              |      |           |
| )<br>૪.વોતાના કોર્ય સાથે અન્ય કોર્યનું જોડાણ                |              |              |      |           |
| પ.વર્ગખંડની અંદર અને બક્ષર ચકાસણી કરવાની ક્ષમતા             |              |              |      |           |
| s.sલીઝ/પરીક્ષા/એસાઈમેન્ટ/પ્રોજેક્ટ પેપર રજુ કરવાની આવડત     |              | 1            |      |           |
| <b>૩.સમયાંતરે પોતાના વિષય અંગે</b> ક્રીડબેક મેલવે છે કે નઠિ |              |              |      |           |
| ૮.શિક્ષકની જ્ઞાનમફતા                                        |              |              |      |           |
| 9.ગંભીરતા/કટિબહ્રતા                                         | ~            |              |      |           |
| ૧૦.તમામ મુદાઓને ધ્યાનમાં રાખી આપવા માગતા આંધ                |              | 2            |      |           |

#### **Translation of Online Feedback Form**

- 1. Communication Skill of the teacher.
- 2. Ability to create interest in the subject
- 3. Discussion of subject matter on broad spectrum
- 4. Interrelating with other subjects
- 5. Ability of evaluation within and outside the classroom
- 6. Ability to present quiz, assignment, project papers, tests
- 7. Seeking feedback about subject regularly
- 8. Knowledge of the teacher
- 9. Seriousness and determination of the teacher
- 10. Overall performance considering all the factors
- Teachers' provide oral Feedback to the principal during regular meetings, meetings at the time of beginning of new academic year, end of semesters, IQAC meetings and meetings with the trustees.
- The President and other trustees also attend meetings with the staff and principal and seek as well as provide their feedback.
- During Parents' Teachers' Alumni Meet, we seek feedback from the stake holders.