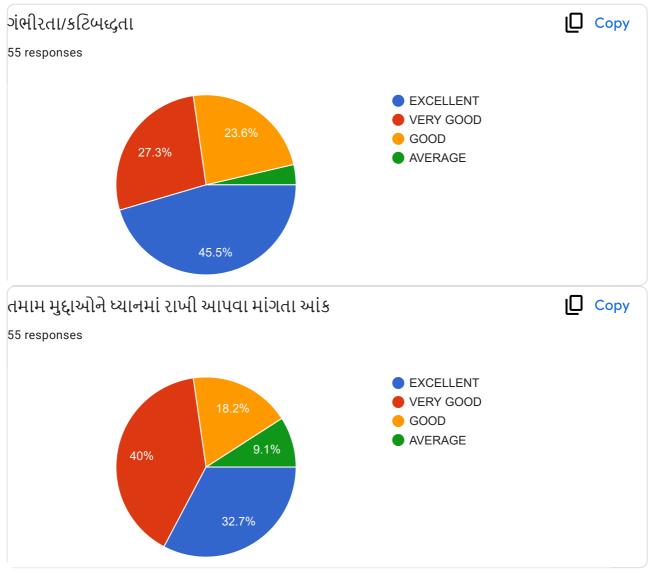

## STUDENT FEEDBACK ON TEACHERS

| ડીપાર્ટમેન્ટ       |         | B. COM Sem- 6 (IT) CHUS. |  |  |
|--------------------|---------|--------------------------|--|--|
| અધ્યાપકનું નામ     |         | Chandmi mu'm shingadiya. |  |  |
| विषय               |         | Companyate Accounting.   |  |  |
| विद्यार्थीनीनुं ना | н       | kariya mbruli Jammadas.  |  |  |
| રોલ નંબર           | 2276078 | SCILA T.Y.B.COM (IT).    |  |  |
| विधार्थीनी नी स    |         | Kariya M.J.              |  |  |

|                                                             | Excellent    | Very<br>Good | Good | , Average |
|-------------------------------------------------------------|--------------|--------------|------|-----------|
| ૧.વાતચીત કૌશલ્ય                                             | $\checkmark$ |              |      |           |
| ર વિષયમાં ૨સ રૂચિ ઉત્પન્ન કરવાની ક્ષમતા                     | V            |              |      |           |
| 3.विषयनी विशाल इलड पर यथी                                   |              |              |      |           |
| )<br>૪.વોતાના કોર્ય સાથે અન્ય કોર્યનું જોડાણ                |              |              |      |           |
| પ.વર્ગખંડની અંદર અને બક્ષર ચકાસણી કરવાની ક્ષમતા             |              |              |      |           |
| s.sલીઝ/પરીક્ષા/એસાઈમેન્ટ/પ્રોજેક્ટ પેપર રજુ કરવાની આવડત     |              | 1            |      |           |
| <b>૩.સમયાંતરે પોતાના વિષય અંગે</b> ક્રીડબેક મેલવે છે કે નઠિ |              |              |      |           |
| ૮.શિક્ષકની જ્ઞાનમફતા                                        |              |              |      |           |
| 9.ગંભીરતા/કટિબહ્રતા                                         | ~            |              |      |           |
| ૧૦.તમામ મુદાઓને ધ્યાનમાં રાખી આપવા માગતા આંધ                |              | 2            |      |           |

#### **Translation of Online Feedback Form**

- 1. Communication Skill of the teacher.
- 2. Ability to create interest in the subject
- 3. Discussion of subject matter on broad spectrum
- 4. Interrelating with other subjects
- 5. Ability of evaluation within and outside the classroom
- 6. Ability to present quiz, assignment, project papers, tests
- 7. Seeking feedback about subject regularly
- 8. Knowledge of the teacher
- 9. Seriousness and determination of the teacher
- 10. Overall performance considering all the factors
- Teachers' provide oral Feedback to the principal during regular meetings, meetings at the time of beginning of new academic year, end of semesters, IQAC meetings and meetings with the trustees.
- The President and other trustees also attend meetings with the staff and principal and seek as well as provide their feedback.
- During Parents' Teachers' Alumni Meet, we seek feedback from the stake holders.