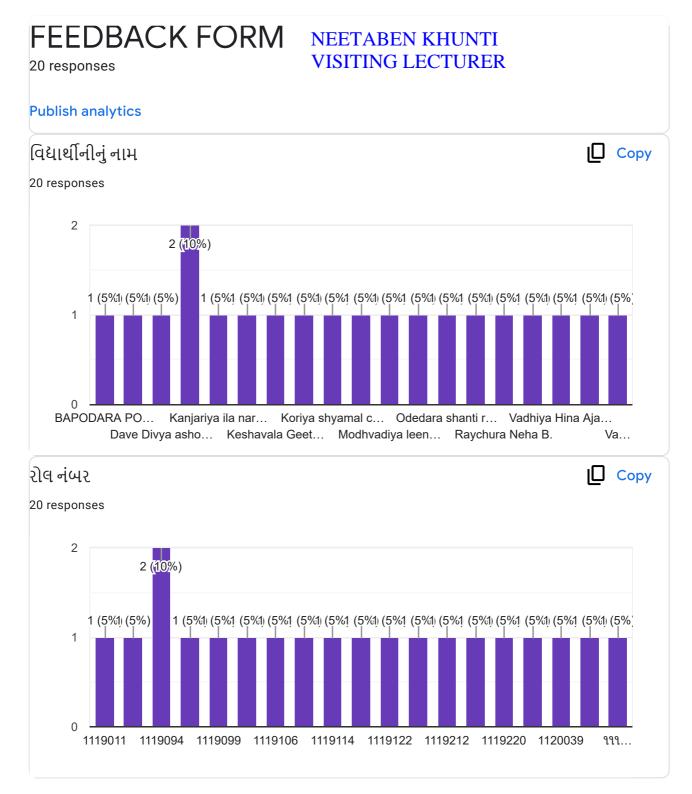

|        |
|                           |              |                                                                                 |        |
|                           |              |                                                                                 |        |
|                           |              |                                                                                 |        |





https://docs.google.com/forms/d/1XNXwVRWqCK0MMlHhXScVqjEQHG6j7607s-ImglxuXWM/viewanalytics



This content is neither created nor endorsed by Google. Report Abuse - Terms of Service - Privacy Policy















This content is neither created nor endorsed by Google. Report Abuse - Terms of Service - Privacy Policy.

### **Google** Forms













This content is neither created nor endorsed by Google. Report Abuse - Terms of Service - Privacy Policy.

### **Google** Forms



272 responses

#### NEETABEN KHUNTI VISITING LECTURER

**Publish analytics** 

વિદ્યાર્થીનીનું નામ 272 responses Solanki jignasa Rameshbhai Vara pinal v Bhaliya Ankita JENTILaL Thanki Radhika dharmeshbhai Bapodara puja rameshbhai Kodiyatar geeta A Jayshree karavadra Joshi urja bharatbhai Ratiya lilu bhimabhai



| 22, 09:38                             | FEEDBACK FORM                                                                   |        |
|---------------------------------------|---------------------------------------------------------------------------------|--------|
| રોલ નંબર                              |