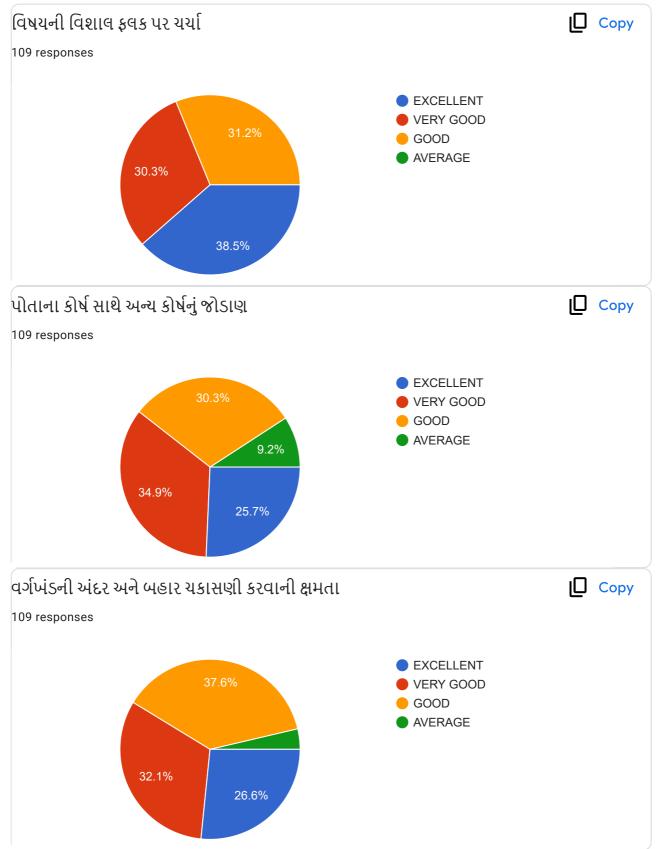

|                                                             | Excellent    | Very<br>Good | Good | , Average |
|-------------------------------------------------------------|--------------|--------------|------|-----------|
| ૧.વાતચીત કૌશલ્ય                                             | $\checkmark$ |              |      |           |
| ર વિષયમાં ૨સ રૂચિ ઉત્પન્ન કરવાની ક્ષમતા                     | V            |              |      |           |
| 3.विषयनी विशाल इलड पर यथी                                   |              |              |      |           |
| )<br>૪.વોતાના કોર્ય સાથે અન્ય કોર્યનું જોડાણ                |              |              |      |           |
| પ.વર્ગખંડની અંદર અને બક્ષર ચકાસણી કરવાની ક્ષમતા             |              |              |      |           |
| s.sલીઝ/પરીક્ષા/એસાઈમેન્ટ/પ્રોજેક્ટ પેપર રજુ કરવાની આવડત     |              | 1            |      |           |
| <b>૩.સમયાંતરે પોતાના વિષય અંગે</b> ક્રીડબેક મેલવે છે કે નઠિ |              |              |      |           |
| ૮.શિક્ષકની જ્ઞાનમફતા                                        |              |              |      |           |
| 9.ગંભીરતા/કટિબહ્રતા                                         | ~            |              |      |           |
| ૧૦.તમામ મુદાઓને ધ્યાનમાં રાખી આપવા માગતા આંધ                |              | 2            |      |           |

#### **Translation of Online Feedback Form**

- 1. Communication Skill of the teacher.
- 2. Ability to create interest in the subject
- 3. Discussion of subject matter on broad spectrum
- 4. Interrelating with other subjects
- 5. Ability of evaluation within and outside the classroom
- 6. Ability to present quiz, assignment, project papers, tests
- 7. Seeking feedback about subject regularly
- 8. Knowledge of the teacher
- 9. Seriousness and determination of the teacher
- 10. Overall performance considering all the factors
- Teachers' provide oral Feedback to the principal during regular meetings, meetings at the time of beginning of new academic year, end of semesters, IQAC meetings and meetings with the trustees.
- The President and other trustees also attend meetings with the staff and principal and seek as well as provide their feedback.
- During Parents' Teachers' Alumni Meet, we seek feedback from the stake holders.