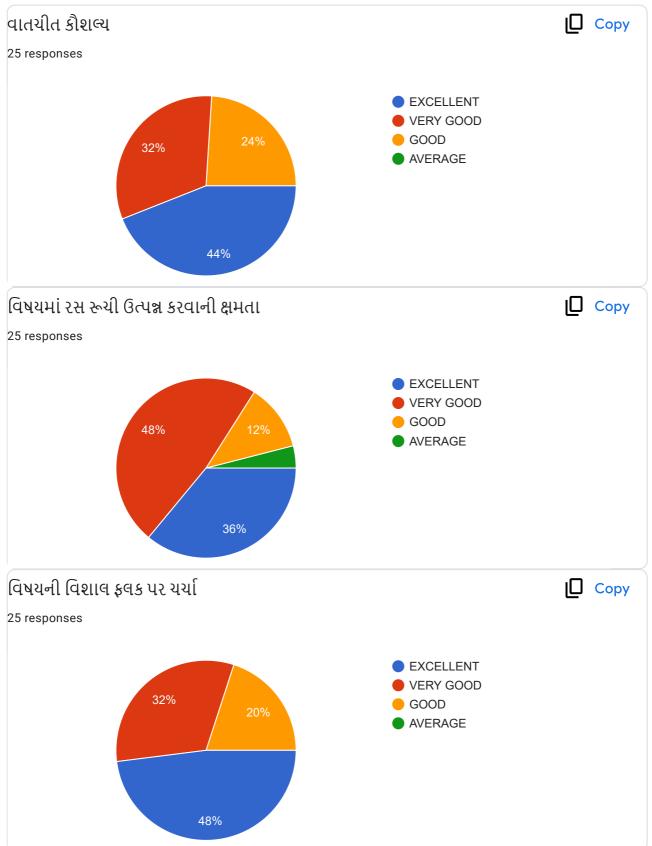

#### **Translation of Online Feedback Form**

- 1. Communication Skill of the teacher.
- 2. Ability to create interest in the subject
- 3. Discussion of subject matter on broad spectrum
- 4. Interrelating with other subjects
- 5. Ability of evaluation within and outside the classroom
- 6. Ability to present quiz, assignment, project papers, tests
- 7. Seeking feedback about subject regularly
- 8. Knowledge of the teacher
- 9. Seriousness and determination of the teacher
- 10. Overall performance considering all the factors
- Teachers' provide oral Feedback to the principal during regular meetings, meetings at the time of beginning of new academic year, end of semesters, IQAC meetings and meetings with the trustees.
- The President and other trustees also attend meetings with the staff and principal and seek as well as provide their feedback.
- During Parents' Teachers' Alumni Meet, we seek feedback from the stake holders.