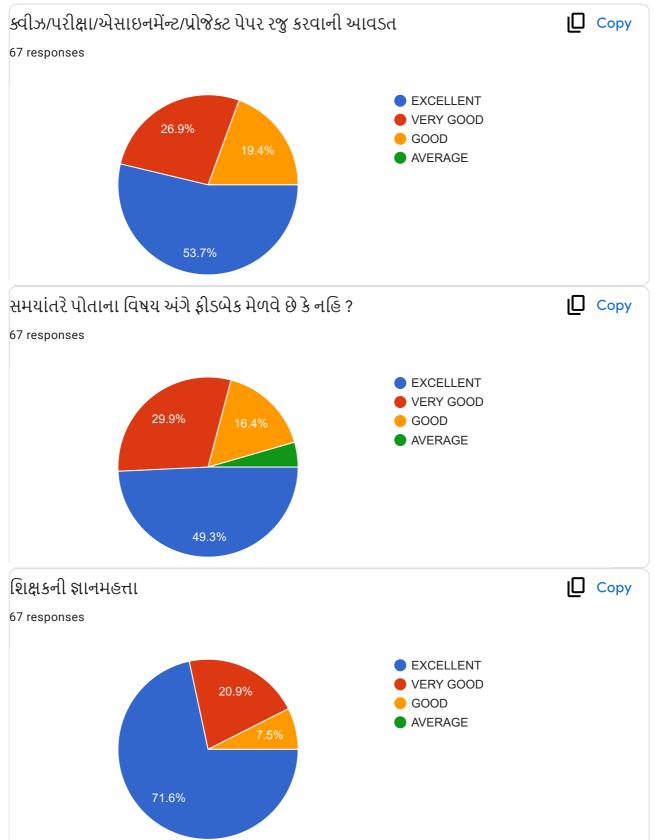

|                                                             | Excellent    | Very<br>Good | Good | , Average |
|-------------------------------------------------------------|--------------|--------------|------|-----------|
| ૧.વાતચીત કૌશલ્ય                                             | $\checkmark$ |              |      |           |
| ર વિષયમાં ૨સ રૂચિ ઉત્પન્ન કરવાની ક્ષમતા                     | V            |              |      |           |
| 3.विषयनी विशाल इलड पर यथी                                   |              |              |      |           |
| )<br>૪.વોતાના કોર્ય સાથે અન્ય કોર્યનું જોડાણ                |              |              |      |           |
| પ.વર્ગખંડની અંદર અને બક્ષર ચકાસણી કરવાની ક્ષમતા             |              |              |      |           |
| s.sલીઝ/પરીક્ષા/એસાઈમેન્ટ/પ્રોજેક્ટ પેપર રજુ કરવાની આવડત     |              | 1            |      |           |
| <b>૩.સમયાંતરે પોતાના વિષય અંગે</b> ક્રીડબેક મેલવે છે કે નઠિ |              |              |      |           |
| ૮.શિક્ષકની જ્ઞાનમફતા                                        |              |              |      |           |
| 9.ગંભીરતા/કટિબહ્રતા                                         | ~            |              |      |           |
| ૧૦.તમામ મુદાઓને ધ્યાનમાં રાખી આપવા માગતા આંધ                |              | 2            |      |           |