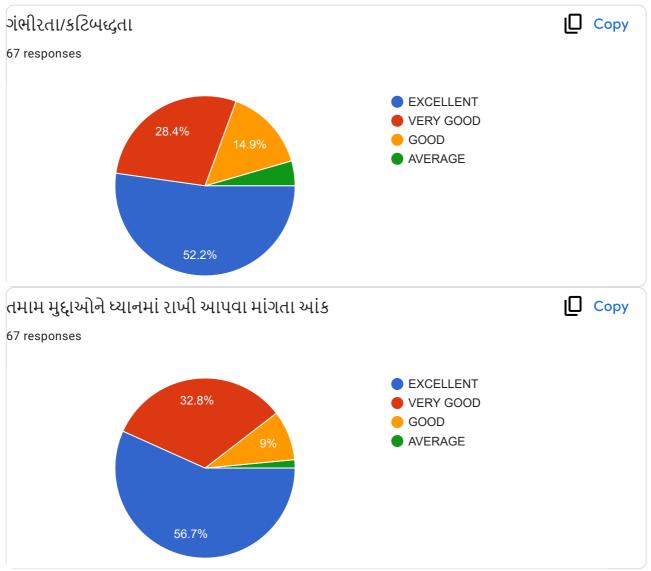

### FEEDBACK FORM DHIRUBHAI DHOKIA 67 responses COMP. PROGRAMMER

#### **Publish analytics**

| વિદ્યાર્થીનીનું નામ       |   |
|---------------------------|---|
| 57 responses              |   |
|                           |   |
| Parmar arti               |   |
|                           |   |
| Bhaliya Ankita JENTILaL   |   |
| Keshvala tejal k.         |   |
|                           |   |
| Kotiya shweta m           |   |
| DARSHANA C FATANIYA       |   |
|                           |   |
| Agravat dimpal girishbhai |   |
| Salet Preeti Devshibhai   |   |
|                           |   |
| Jayshree karavadra        |   |
| Tank Aarti Dineshbhai     |   |
|                           | • |

| 2, 09:38                              | FEEDBACK FORM                                                                   |        |
|---------------------------------------|---------------------------------------------------------------------------------|--------|
| રોલ નંબર                              |                                                                                 |        |
| 67 responses                          |                                                                                 |        |
| 2219089                               |                                                                                 | í      |
| 2220015                               |                                                                                 |        |
| 2221005                               |                                                                                 |        |
| 2219042                               |                                                                                 |        |
| 2221062                               |                                                                                 |        |
| 2219002                               |                                                                                 |        |
| 2219070                               |                                                                                 |        |
| 2219031                               |                                                                                 |        |
| 2219116                               |                                                                                 |        |
| વાતચીત કૌશલ્ય                         |                                                                                 | 🛛 Сору |
| 67 responses                          |                                                                                 |        |
| 34.3%<br>7.5%<br>58.2%                | <ul> <li>EXCELLENT</li> <li>VERY GOOD</li> <li>GOOD</li> <li>AVERAGE</li> </ul> |        |
| વિષયમાં રસ રૂચી ઉત્પન્ન કરવાની ક્ષમતા |                                                                                 | 📙 Сору |
| 67 responses                          |                                                                                 |        |
|                                       |                                                                                 |        |
|                                       |                                                                                 |        |
|                                       |                                                                                 |        |
|                                       |                                                                                 |        |
|                                       |                                                                                 |        |