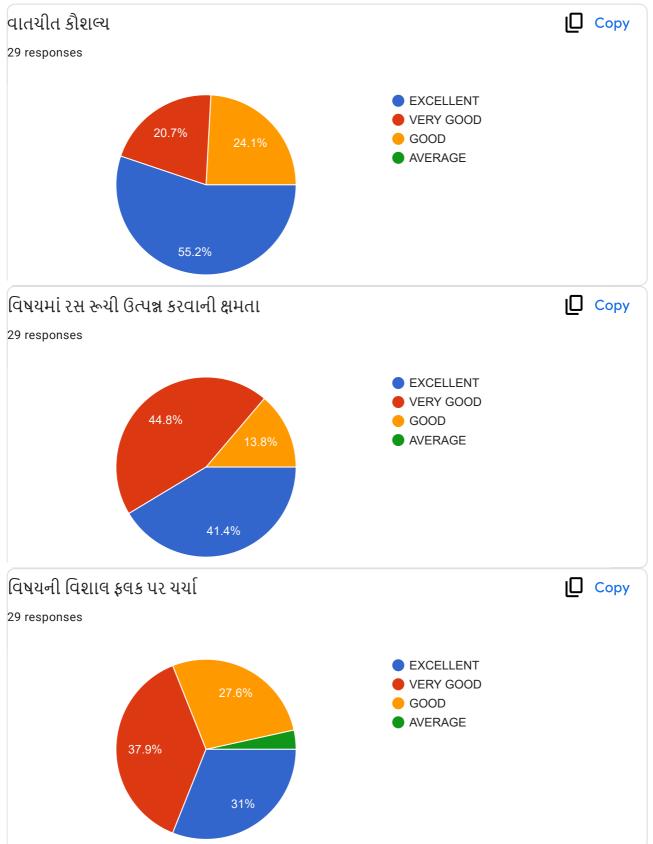

#### **Translation of Online Feedback Form**

- 1. Communication Skill of the teacher.
- 2. Ability to create interest in the subject
- 3. Discussion of subject matter on broad spectrum
- 4. Interrelating with other subjects
- 5. Ability of evaluation within and outside the classroom
- 6. Ability to present quiz, assignment, project papers, tests
- 7. Seeking feedback about subject regularly
- 8. Knowledge of the teacher
- 9. Seriousness and determination of the teacher
- 10. Overall performance considering all the factors
- Teachers' provide oral Feedback to the principal during regular meetings, meetings at the time of beginning of new academic year, end of semesters, IQAC meetings and meetings with the trustees.
- The President and other trustees also attend meetings with the staff and principal and seek as well as provide their feedback.
- During Parents' Teachers' Alumni Meet, we seek feedback from the stake holders.