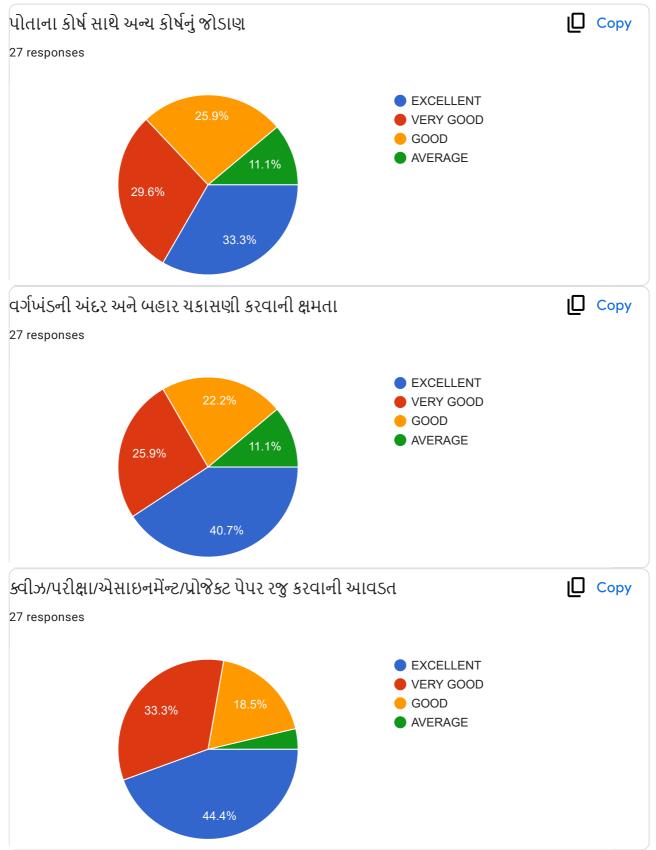

|                                                             | Excellent    | Very<br>Good | Good | , Average |
|-------------------------------------------------------------|--------------|--------------|------|-----------|
| ૧.વાતચીત કૌશલ્ય                                             | $\checkmark$ |              |      |           |
| ર વિષયમાં ૨સ રૂચિ ઉત્પન્ન કરવાની ક્ષમતા                     | V            |              |      |           |
| 3.विषयनी विशाल इलड पर यथी                                   |              |              |      |           |
| )<br>૪.વોતાના કોર્ય સાથે અન્ય કોર્યનું જોડાણ                |              |              |      |           |
| પ.વર્ગખંડની અંદર અને બક્ષર ચકાસણી કરવાની ક્ષમતા             |              |              |      |           |
| s.sલીઝ/પરીક્ષા/એસાઈમેન્ટ/પ્રોજેક્ટ પેપર રજુ કરવાની આવડત     |              | 1            |      |           |
| <b>૩.સમયાંતરે પોતાના વિષય અંગે</b> ક્રીડબેક મેલવે છે કે નઠિ |              |              |      |           |
| ૮.શિક્ષકની જ્ઞાનમફતા                                        |              |              |      |           |
| 9.ગંભીરતા/કટિબહ્રતા                                         | ~            |              |      |           |
| ૧૦.તમામ મુદાઓને ધ્યાનમાં રાખી આપવા માગતા આંધ                |              | 2            |      |           |

#### **Translation of Online Feedback Form**

- 1. Communication Skill of the teacher.
- 2. Ability to create interest in the subject
- 3. Discussion of subject matter on broad spectrum
- 4. Interrelating with other subjects
- 5. Ability of evaluation within and outside the classroom
- 6. Ability to present quiz, assignment, project papers, tests
- 7. Seeking feedback about subject regularly
- 8. Knowledge of the teacher
- 9. Seriousness and determination of the teacher
- 10. Overall performance considering all the factors
- Teachers' provide oral Feedback to the principal during regular meetings, meetings at the time of beginning of new academic year, end of semesters, IQAC meetings and meetings with the trustees.
- The President and other trustees also attend meetings with the staff and principal and seek as well as provide their feedback.
- During Parents' Teachers' Alumni Meet, we seek feedback from the stake holders.