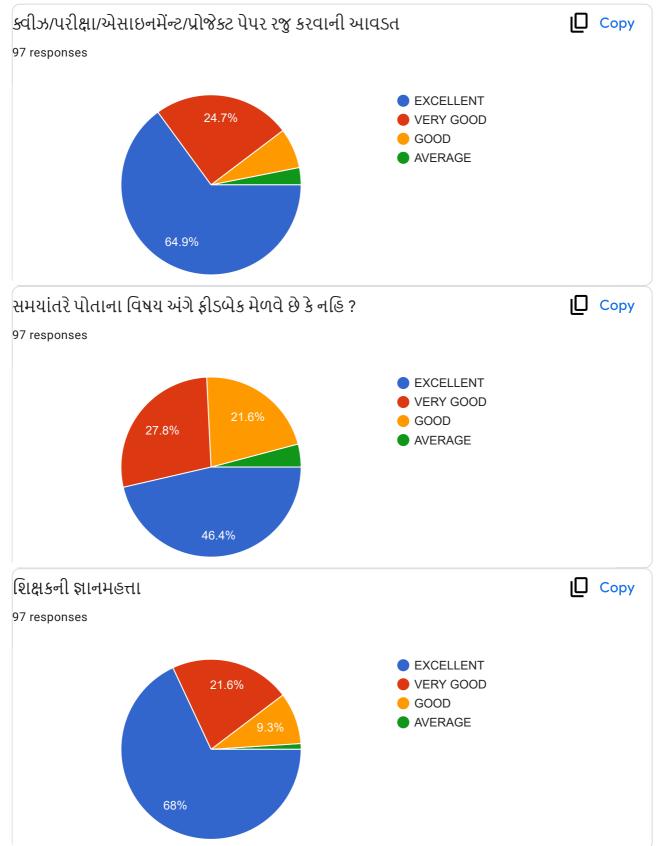

|                                                             | Excellent    | Very<br>Good | Good | , Average |
|-------------------------------------------------------------|--------------|--------------|------|-----------|
| ૧.વાતચીત કૌશલ્ય                                             | $\checkmark$ |              |      |           |
| ર વિષયમાં ૨સ રૂચિ ઉત્પન્ન કરવાની ક્ષમતા                     | V            |              |      |           |
| 3.विषयनी विशाल इलड पर यथी                                   |              |              |      |           |
| )<br>૪.વોતાના કોર્ય સાથે અન્ય કોર્યનું જોડાણ                |              |              |      |           |
| પ.વર્ગખંડની અંદર અને બક્ષર ચકાસણી કરવાની ક્ષમતા             |              |              |      |           |
| s.sલીઝ/પરીક્ષા/એસાઈમેન્ટ/પ્રોજેક્ટ પેપર રજુ કરવાની આવડત     |              | 1            |      |           |
| <b>૩.સમયાંતરે પોતાના વિષય અંગે</b> ક્રીડબેક મેલવે છે કે નઠિ |              |              |      |           |
| ૮.શિક્ષકની જ્ઞાનમફતા                                        |              |              |      |           |
| 9.ગંભીરતા/કટિબહ્રતા                                         | ~            |              |      |           |
| ૧૦.તમામ મુદાઓને ધ્યાનમાં રાખી આપવા માગતા આંધ                |              | 2            |      |           |

#### **Translation of Online Feedback Form**

- 1. Communication Skill of the teacher.
- 2. Ability to create interest in the subject
- 3. Discussion of subject matter on broad spectrum
- 4. Interrelating with other subjects
- 5. Ability of evaluation within and outside the classroom
- 6. Ability to present quiz, assignment, project papers, tests
- 7. Seeking feedback about subject regularly
- 8. Knowledge of the teacher
- 9. Seriousness and determination of the teacher
- 10. Overall performance considering all the factors
- Teachers' provide oral Feedback to the principal during regular meetings, meetings at the time of beginning of new academic year, end of semesters, IQAC meetings and meetings with the trustees.
- The President and other trustees also attend meetings with the staff and principal and seek as well as provide their feedback.
- During Parents' Teachers' Alumni Meet, we seek feedback from the stake holders.