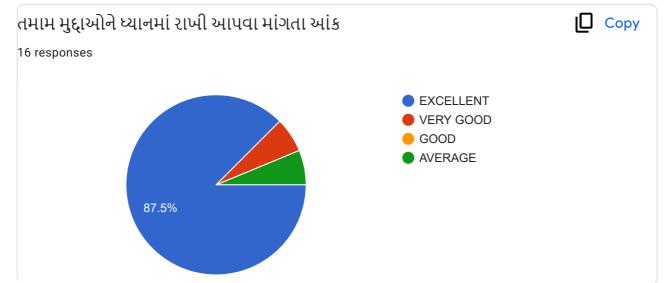

|                                                             | Excellent    | Very<br>Good | Good | , Average |
|-------------------------------------------------------------|--------------|--------------|------|-----------|
| ૧.વાતચીત કૌશલ્ય                                             | $\checkmark$ |              |      |           |
| ર વિષયમાં ૨સ રૂચિ ઉત્પન્ન કરવાની ક્ષમતા                     | V            |              |      |           |
| 3.विषयनी विशाल इलड पर यथी                                   |              |              |      |           |
| )<br>૪.વોતાના કોર્ય સાથે અન્ય કોર્યનું જોડાણ                |              |              |      |           |
| પ.વર્ગખંડની અંદર અને બક્ષર ચકાસણી કરવાની ક્ષમતા             |              |              |      |           |
| s.sલીઝ/પરીક્ષા/એસાઈમેન્ટ/પ્રોજેક્ટ પેપર રજુ કરવાની આવડત     |              | 1            |      |           |
| <b>૩.સમયાંતરે પોતાના વિષય અંગે</b> ક્રીડબેક મેલવે છે કે નઠિ |              |              |      |           |
| ૮.શિક્ષકની જ્ઞાનમફતા                                        |              |              |      |           |
| 9.ગંભીરતા/કટિબહ્રતા                                         | ~            |              |      |           |
| ૧૦.તમામ મુદાઓને ધ્યાનમાં રાખી આપવા માગતા આંધ                |              | 2            |      |           |