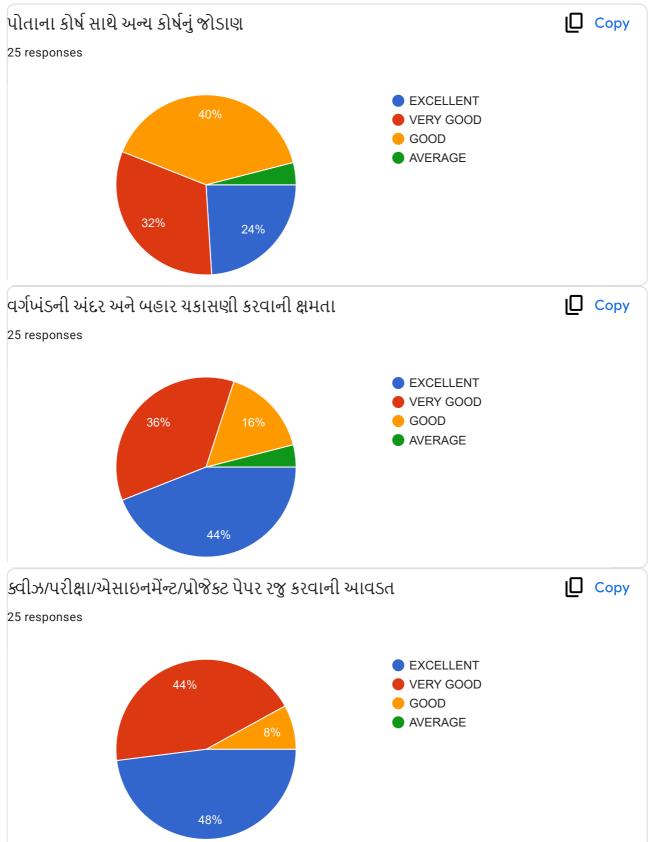

#### **Translation of Online Feedback Form**

- 1. Communication Skill of the teacher.
- 2. Ability to create interest in the subject
- 3. Discussion of subject matter on broad spectrum
- 4. Interrelating with other subjects
- 5. Ability of evaluation within and outside the classroom
- 6. Ability to present quiz, assignment, project papers, tests
- 7. Seeking feedback about subject regularly
- 8. Knowledge of the teacher
- 9. Seriousness and determination of the teacher
- 10. Overall performance considering all the factors
- Teachers' provide oral Feedback to the principal during regular meetings, meetings at the time of beginning of new academic year, end of semesters, IQAC meetings and meetings with the trustees.
- The President and other trustees also attend meetings with the staff and principal and seek as well as provide their feedback.
- During Parents' Teachers' Alumni Meet, we seek feedback from the stake holders.