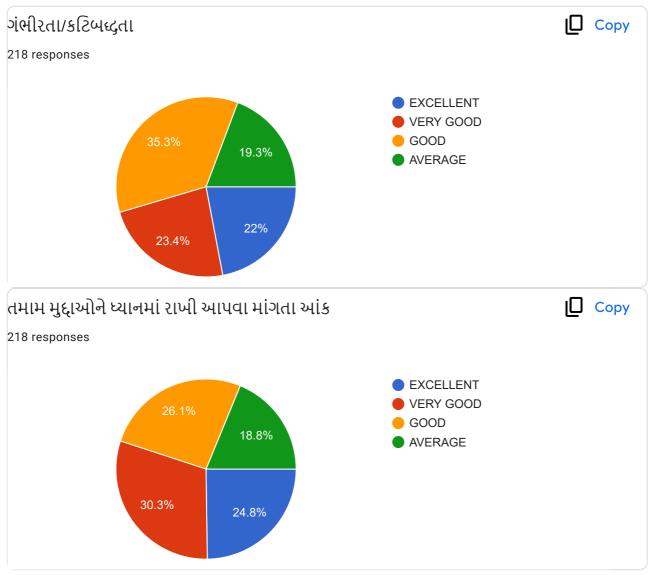

|                                                             | Excellent    | Very<br>Good | Good | , Average |
|-------------------------------------------------------------|--------------|--------------|------|-----------|
| ૧.વાતચીત કૌશલ્ય                                             | $\checkmark$ |              |      |           |
| ર વિષયમાં ૨સ રૂચિ ઉત્પન્ન કરવાની ક્ષમતા                     | V            |              |      |           |
| 3.विषयनी विशाल इलड पर यथी                                   |              |              |      |           |
| )<br>૪.વોતાના કોર્ય સાથે અન્ય કોર્યનું જોડાણ                |              |              |      |           |
| પ.વર્ગખંડની અંદર અને બક્ષર ચકાસણી કરવાની ક્ષમતા             |              |              |      |           |
| s.sલીઝ/પરીક્ષા/એસાઈમેન્ટ/પ્રોજેક્ટ પેપર રજુ કરવાની આવડત     |              | 1            |      |           |
| <b>૩.સમયાંતરે પોતાના વિષય અંગે</b> ક્રીડબેક મેલવે છે કે નઠિ |              |              |      |           |
| ૮.શિક્ષકની જ્ઞાનમફતા                                        |              |              |      |           |
| 9.ગંભીરતા/કટિબહ્રતા                                         | ~            |              |      |           |
| ૧૦.તમામ મુદાઓને ધ્યાનમાં રાખી આપવા માગતા આંધ                |              | 2            |      |           |

#### **Translation of Online Feedback Form**

- 1. Communication Skill of the teacher.
- 2. Ability to create interest in the subject
- 3. Discussion of subject matter on broad spectrum
- 4. Interrelating with other subjects
- 5. Ability of evaluation within and outside the classroom
- 6. Ability to present quiz, assignment, project papers, tests
- 7. Seeking feedback about subject regularly
- 8. Knowledge of the teacher
- 9. Seriousness and determination of the teacher
- 10. Overall performance considering all the factors
- Teachers' provide oral Feedback to the principal during regular meetings, meetings at the time of beginning of new academic year, end of semesters, IQAC meetings and meetings with the trustees.
- The President and other trustees also attend meetings with the staff and principal and seek as well as provide their feedback.
- During Parents' Teachers' Alumni Meet, we seek feedback from the stake holders.