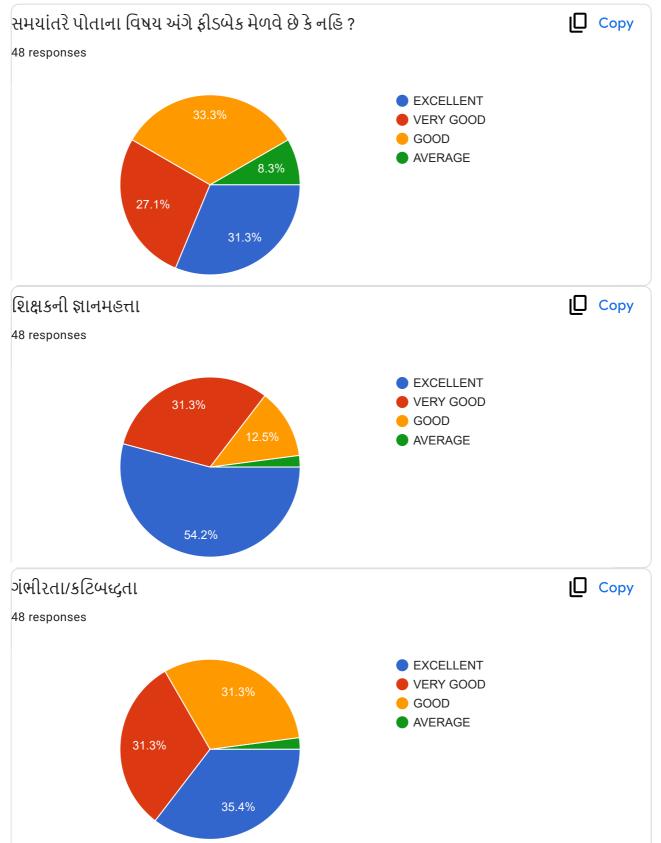

|                                                             | Excellent    | Very<br>Good | Good | , Average |
|-------------------------------------------------------------|--------------|--------------|------|-----------|
| ૧.વાતચીત કૌશલ્ય                                             | $\checkmark$ |              |      |           |
| ર વિષયમાં ૨સ રૂચિ ઉત્પન્ન કરવાની ક્ષમતા                     | V            |              |      |           |
| 3.विषयनी विशाल इलड पर यथी                                   |              |              |      |           |
| )<br>૪.વોતાના કોર્ય સાથે અન્ય કોર્યનું જોડાણ                |              |              |      |           |
| પ.વર્ગખંડની અંદર અને બક્ષર ચકાસણી કરવાની ક્ષમતા             |              |              |      |           |
| s.sલીઝ/પરીક્ષા/એસાઈમેન્ટ/પ્રોજેક્ટ પેપર રજુ કરવાની આવડત     |              | 1            |      |           |
| <b>૩.સમયાંતરે પોતાના વિષય અંગે</b> ક્રીડબેક મેલવે છે કે નઠિ |              |              |      |           |
| ૮.શિક્ષકની જ્ઞાનમફતા                                        |              |              |      |           |
| 9.ગંભીરતા/કટિબહ્રતા                                         | ~            |              |      |           |
| ૧૦.તમામ મુદાઓને ધ્યાનમાં રાખી આપવા માગતા આંધ                |              | 2            |      |           |

#### **Translation of Online Feedback Form**

- 1. Communication Skill of the teacher.
- 2. Ability to create interest in the subject
- 3. Discussion of subject matter on broad spectrum
- 4. Interrelating with other subjects
- 5. Ability of evaluation within and outside the classroom
- 6. Ability to present quiz, assignment, project papers, tests
- 7. Seeking feedback about subject regularly
- 8. Knowledge of the teacher
- 9. Seriousness and determination of the teacher
- 10. Overall performance considering all the factors
- Teachers' provide oral Feedback to the principal during regular meetings, meetings at the time of beginning of new academic year, end of semesters, IQAC meetings and meetings with the trustees.
- The President and other trustees also attend meetings with the staff and principal and seek as well as provide their feedback.
- During Parents' Teachers' Alumni Meet, we seek feedback from the stake holders.