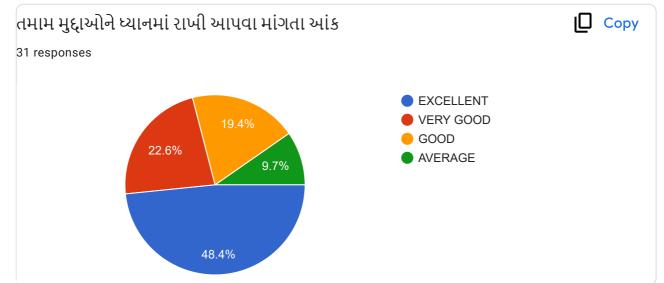

|                                                             | Excellent    | Very<br>Good | Good | , Average |
|-------------------------------------------------------------|--------------|--------------|------|-----------|
| ૧.વાતચીત કૌશલ્ય                                             | $\checkmark$ |              |      |           |
| ર વિષયમાં ૨સ રૂચિ ઉત્પન્ન કરવાની ક્ષમતા                     | V            |              |      |           |
| 3.विषयनी विशाल इलड पर यथी                                   |              |              |      |           |
| )<br>૪.વોતાના કોર્ય સાથે અન્ય કોર્યનું જોડાણ                |              |              |      |           |
| પ.વર્ગખંડની અંદર અને બક્ષર ચકાસણી કરવાની ક્ષમતા             |              |              |      |           |
| s.sલીઝ/પરીક્ષા/એસાઈમેન્ટ/પ્રોજેક્ટ પેપર રજુ કરવાની આવડત     |              | 1            |      |           |
| <b>૩.સમયાંતરે પોતાના વિષય અંગે</b> ક્રીડબેક મેલવે છે કે નઠિ |              |              |      |           |
| ૮.શિક્ષકની જ્ઞાનમફતા                                        |              |              |      |           |
| 9.ગંભીરતા/કટિબહ્રતા                                         | ~            |              |      |           |
| ૧૦.તમામ મુદાઓને ધ્યાનમાં રાખી આપવા માગતા આંધ                |              | 2            |      |           |