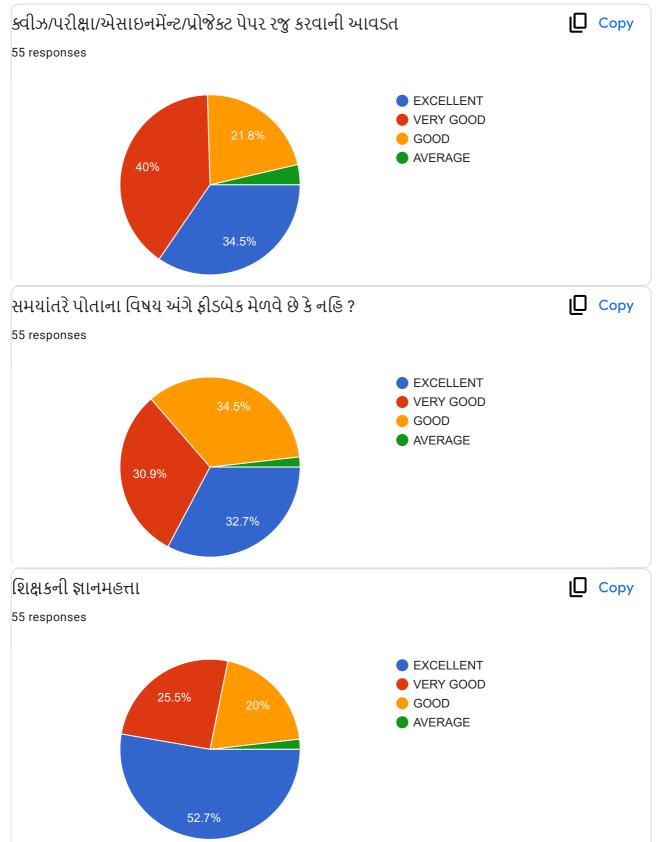

## STUDENT FEEDBACK ON TEACHERS

| ડીપાર્ટમેન્ટ       |         | B. COM Sem- 6 (IT) CHUS. |  |  |
|--------------------|---------|--------------------------|--|--|
| અધ્યાપકનું નામ     |         | Chandmi mu'm shingadiya. |  |  |
| विषय               |         | Companyate Accounting.   |  |  |
| विद्यार्थीनीनुं ना | н       | kariya mbruli Jammadas.  |  |  |
| રોલ નંબર           | 2276078 | SCILA T.Y.B.COM (IT).    |  |  |
| विधार्थीनी नी स    |         | Kariya M.J.              |  |  |

|                                                             | Excellent    | Very<br>Good | Good | , Average |
|-------------------------------------------------------------|--------------|--------------|------|-----------|
| ૧.વાતચીત કૌશલ્ય                                             | $\checkmark$ |              |      |           |
| ર વિષયમાં ૨સ રૂચિ ઉત્પન્ન કરવાની ક્ષમતા                     | V            |              |      |           |
| 3.विषयनी विशाल इलड पर यथी                                   |              |              |      |           |
| )<br>૪.વોતાના કોર્ય સાથે અન્ય કોર્યનું જોડાણ                |              |              |      |           |
| પ.વર્ગખંડની અંદર અને બક્ષર ચકાસણી કરવાની ક્ષમતા             |              |              |      |           |
| s.sલીઝ/પરીક્ષા/એસાઈમેન્ટ/પ્રોજેક્ટ પેપર રજુ કરવાની આવડત     |              | 1            |      |           |
| <b>૩.સમયાંતરે પોતાના વિષય અંગે</b> ક્રીડબેક મેલવે છે કે નઠિ |              |              |      |           |
| ૮.શિક્ષકની જ્ઞાનમફતા                                        |              |              |      |           |
| 9.ગંભીરતા/કટિબહ્રતા                                         | ~            |              |      |           |
| ૧૦.તમામ મુદાઓને ધ્યાનમાં રાખી આપવા માગતા આંધ                |              | 2            |      |           |

#### **Translation of Online Feedback Form**

- 1. Communication Skill of the teacher.
- 2. Ability to create interest in the subject
- 3. Discussion of subject matter on broad spectrum
- 4. Interrelating with other subjects
- 5. Ability of evaluation within and outside the classroom
- 6. Ability to present quiz, assignment, project papers, tests
- 7. Seeking feedback about subject regularly
- 8. Knowledge of the teacher
- 9. Seriousness and determination of the teacher
- 10. Overall performance considering all the factors
- Teachers' provide oral Feedback to the principal during regular meetings, meetings at the time of beginning of new academic year, end of semesters, IQAC meetings and meetings with the trustees.
- The President and other trustees also attend meetings with the staff and principal and seek as well as provide their feedback.
- During Parents' Teachers' Alumni Meet, we seek feedback from the stake holders.