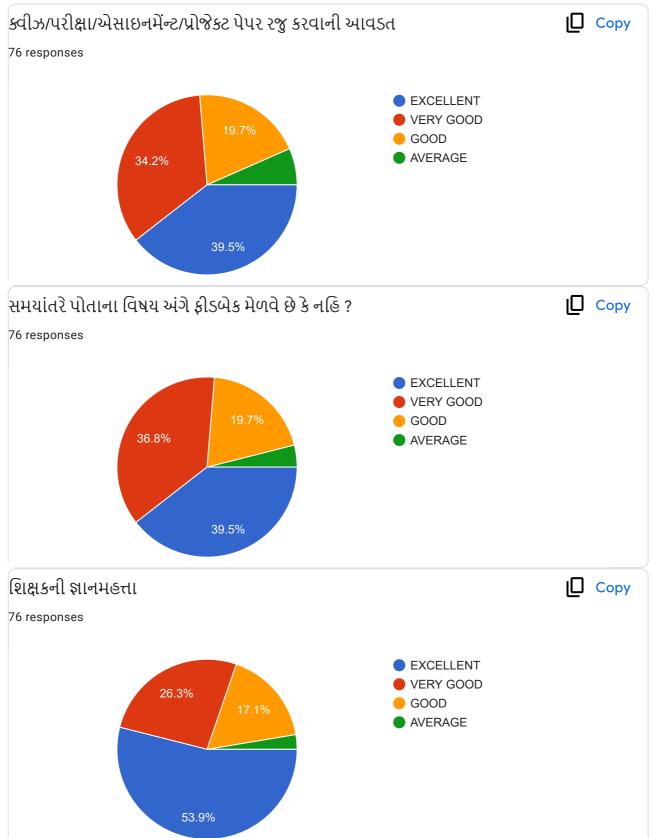

|                                                             | Excellent    | Very<br>Good | Good | , Average |
|-------------------------------------------------------------|--------------|--------------|------|-----------|
| ૧.વાતચીત કૌશલ્ય                                             | $\checkmark$ |              |      |           |
| ર વિષયમાં ૨સ રૂચિ ઉત્પન્ન કરવાની ક્ષમતા                     | V            |              |      |           |
| 3.विषयनी विशाल इलड पर यथी                                   |              |              |      |           |
| )<br>૪.વોતાના કોર્ય સાથે અન્ય કોર્યનું જોડાણ                |              |              |      |           |
| પ.વર્ગખંડની અંદર અને બક્ષર ચકાસણી કરવાની ક્ષમતા             |              |              |      |           |
| s.sલીઝ/પરીક્ષા/એસાઈમેન્ટ/પ્રોજેક્ટ પેપર રજુ કરવાની આવડત     |              | 1            |      |           |
| <b>૩.સમયાંતરે પોતાના વિષય અંગે</b> ક્રીડબેક મેલવે છે કે નઠિ |              |              |      |           |
| ૮.શિક્ષકની જ્ઞાનમફતા                                        |              |              |      |           |
| 9.ગંભીરતા/કટિબહ્રતા                                         | ~            |              |      |           |
| ૧૦.તમામ મુદાઓને ધ્યાનમાં રાખી આપવા માગતા આંધ                |              | 2            |      |           |

#### **Translation of Online Feedback Form**

- 1. Communication Skill of the teacher.
- 2. Ability to create interest in the subject
- 3. Discussion of subject matter on broad spectrum
- 4. Interrelating with other subjects
- 5. Ability of evaluation within and outside the classroom
- 6. Ability to present quiz, assignment, project papers, tests
- 7. Seeking feedback about subject regularly
- 8. Knowledge of the teacher
- 9. Seriousness and determination of the teacher
- 10. Overall performance considering all the factors
- Teachers' provide oral Feedback to the principal during regular meetings, meetings at the time of beginning of new academic year, end of semesters, IQAC meetings and meetings with the trustees.
- The President and other trustees also attend meetings with the staff and principal and seek as well as provide their feedback.
- During Parents' Teachers' Alumni Meet, we seek feedback from the stake holders.