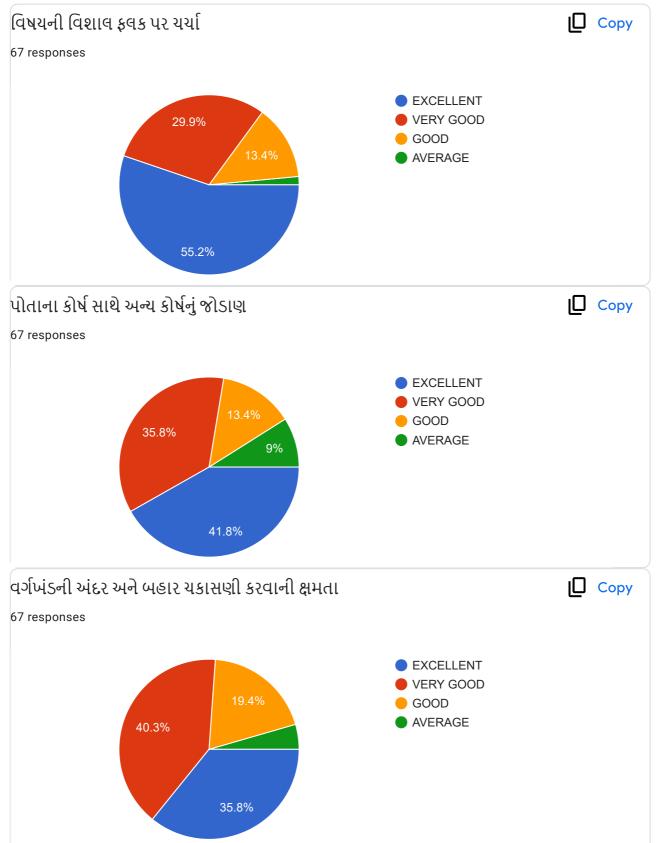

## STUDENT FEEDBACK ON TEACHERS

| ડીપાર્ટમેન્ટ       |         | B. COM Sem- 6 (IT) CHUS. |  |  |
|--------------------|---------|--------------------------|--|--|
| અધ્યાપકનું નામ     |         | Chandmi mu'm shingadiya. |  |  |
| विषय               |         | Companyate Accounting.   |  |  |
| विद्यार्थीनीनुं ना | н       | kariya mbruli Jammadas.  |  |  |
| રોલ નંબર           | 2276078 | SCILA T.Y.B.COM (IT).    |  |  |
| विधार्थीनी नी स    |         | Kariya M.J.              |  |  |

|                                                             | Excellent    | Very<br>Good | Good | , Average |
|-------------------------------------------------------------|--------------|--------------|------|-----------|
| ૧.વાતચીત કૌશલ્ય                                             | $\checkmark$ |              |      |           |
| ર વિષયમાં ૨સ રૂચિ ઉત્પન્ન કરવાની ક્ષમતા                     | V            |              |      |           |
| 3.विषयनी विशाल इलड पर यथी                                   |              |              |      |           |
| )<br>૪.વોતાના કોર્ય સાથે અન્ય કોર્યનું જોડાણ                |              |              |      |           |
| પ.વર્ગખંડની અંદર અને બક્ષર ચકાસણી કરવાની ક્ષમતા             |              |              |      |           |
| s.sલીઝ/પરીક્ષા/એસાઈમેન્ટ/પ્રોજેક્ટ પેપર રજુ કરવાની આવડત     |              | 1            |      |           |
| <b>૩.સમયાંતરે પોતાના વિષય અંગે</b> ક્રીડબેક મેલવે છે કે નઠિ |              |              |      |           |
| ૮.શિક્ષકની જ્ઞાનમફતા                                        |              |              |      |           |
| 9.ગંભીરતા/કટિબહ્રતા                                         | ~            |              |      |           |
| ૧૦.તમામ મુદાઓને ધ્યાનમાં રાખી આપવા માગતા આંધ                |              | 2            |      |           |