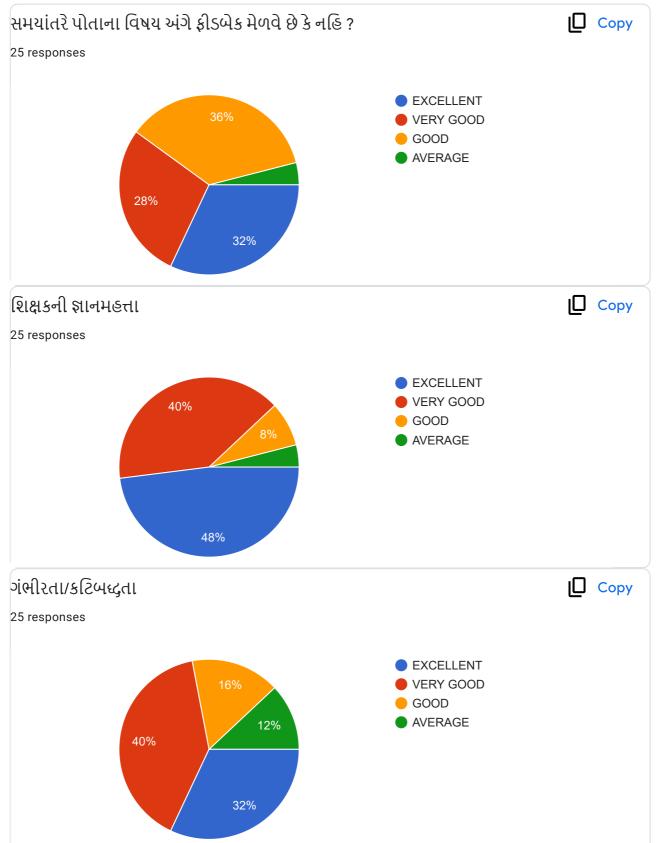

|                                                             | Excellent    | Very<br>Good | Good | , Average |
|-------------------------------------------------------------|--------------|--------------|------|-----------|
| ૧.વાતચીત કૌશલ્ય                                             | $\checkmark$ |              |      |           |
| ર વિષયમાં ૨સ રૂચિ ઉત્પન્ન કરવાની ક્ષમતા                     | V            |              |      |           |
| 3.विषयनी विशाल इलड पर यथी                                   |              |              |      |           |
| )<br>૪.વોતાના કોર્ય સાથે અન્ય કોર્યનું જોડાણ                |              |              |      |           |
| પ.વર્ગખંડની અંદર અને બક્ષર ચકાસણી કરવાની ક્ષમતા             |              |              |      |           |
| s.sલીઝ/પરીક્ષા/એસાઈમેન્ટ/પ્રોજેક્ટ પેપર રજુ કરવાની આવડત     |              | 1            |      |           |
| <b>૩.સમયાંતરે પોતાના વિષય અંગે</b> ક્રીડબેક મેલવે છે કે નઠિ |              |              |      |           |
| ૮.શિક્ષકની જ્ઞાનમફતા                                        |              |              |      |           |
| 9.ગંભીરતા/કટિબહ્રતા                                         | ~            |              |      |           |
| ૧૦.તમામ મુદાઓને ધ્યાનમાં રાખી આપવા માગતા આંધ                |              | 2            |      |           |

#### **Translation of Online Feedback Form**

- 1. Communication Skill of the teacher.
- 2. Ability to create interest in the subject
- 3. Discussion of subject matter on broad spectrum
- 4. Interrelating with other subjects
- 5. Ability of evaluation within and outside the classroom
- 6. Ability to present quiz, assignment, project papers, tests
- 7. Seeking feedback about subject regularly
- 8. Knowledge of the teacher
- 9. Seriousness and determination of the teacher
- 10. Overall performance considering all the factors
- Teachers' provide oral Feedback to the principal during regular meetings, meetings at the time of beginning of new academic year, end of semesters, IQAC meetings and meetings with the trustees.
- The President and other trustees also attend meetings with the staff and principal and seek as well as provide their feedback.
- During Parents' Teachers' Alumni Meet, we seek feedback from the stake holders.