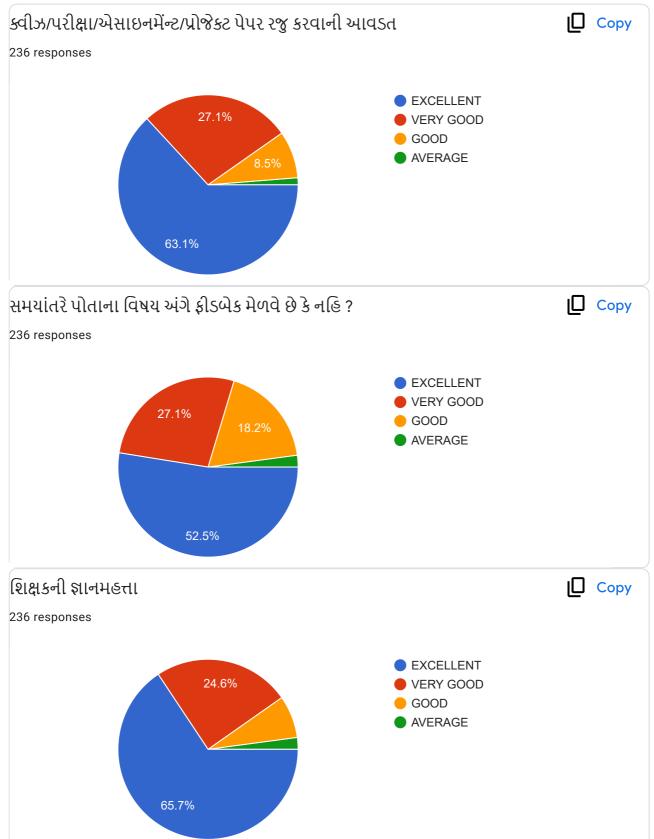

|                                                             | Excellent    | Very<br>Good | Good | , Average |
|-------------------------------------------------------------|--------------|--------------|------|-----------|
| ૧.વાતચીત કૌશલ્ય                                             | $\checkmark$ |              |      |           |
| ર વિષયમાં ૨સ રૂચિ ઉત્પન્ન કરવાની ક્ષમતા                     | V            |              |      |           |
| 3.विषयनी विशाल इलड पर यथी                                   |              |              |      |           |
| )<br>૪.વોતાના કોર્ય સાથે અન્ય કોર્યનું જોડાણ                |              |              |      |           |
| પ.વર્ગખંડની અંદર અને બક્ષર ચકાસણી કરવાની ક્ષમતા             |              |              |      |           |
| s.sલીઝ/પરીક્ષા/એસાઈમેન્ટ/પ્રોજેક્ટ પેપર રજુ કરવાની આવડત     |              | 1            |      |           |
| <b>૩.સમયાંતરે પોતાના વિષય અંગે</b> ક્રીડબેક મેલવે છે કે નઠિ |              |              |      |           |
| ૮.શિક્ષકની જ્ઞાનમફતા                                        |              |              |      |           |
| 9.ગંભીરતા/કટિબહ્રતા                                         | ~            |              |      |           |
| ૧૦.તમામ મુદાઓને ધ્યાનમાં રાખી આપવા માગતા આંધ                |              | 2            |      |           |

#### **Translation of Online Feedback Form**

- 1. Communication Skill of the teacher.
- 2. Ability to create interest in the subject
- 3. Discussion of subject matter on broad spectrum
- 4. Interrelating with other subjects
- 5. Ability of evaluation within and outside the classroom
- 6. Ability to present quiz, assignment, project papers, tests
- 7. Seeking feedback about subject regularly
- 8. Knowledge of the teacher
- 9. Seriousness and determination of the teacher
- 10. Overall performance considering all the factors
- Teachers' provide oral Feedback to the principal during regular meetings, meetings at the time of beginning of new academic year, end of semesters, IQAC meetings and meetings with the trustees.
- The President and other trustees also attend meetings with the staff and principal and seek as well as provide their feedback.
- During Parents' Teachers' Alumni Meet, we seek feedback from the stake holders.