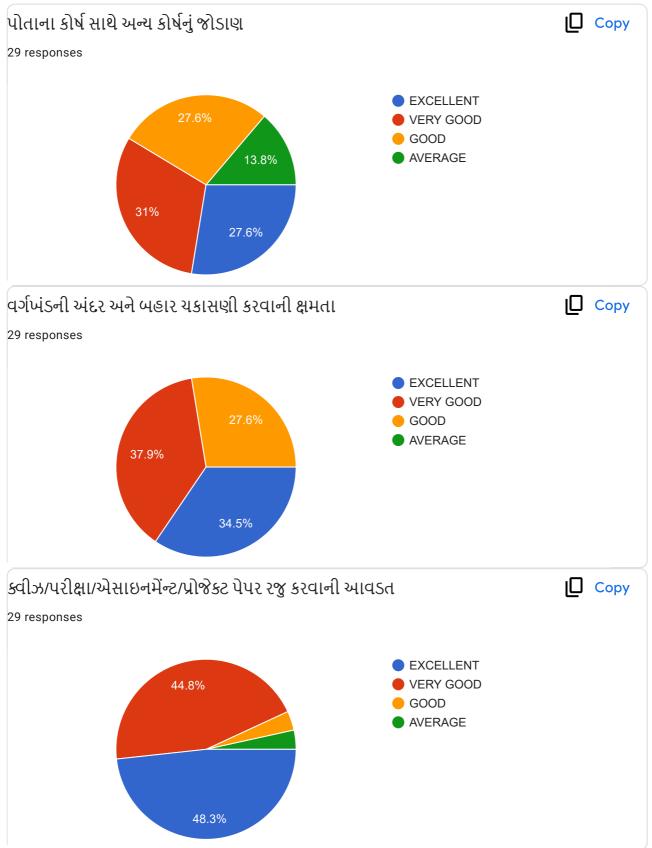

#### **Translation of Online Feedback Form**

- 1. Communication Skill of the teacher.
- 2. Ability to create interest in the subject
- 3. Discussion of subject matter on broad spectrum
- 4. Interrelating with other subjects
- 5. Ability of evaluation within and outside the classroom
- 6. Ability to present quiz, assignment, project papers, tests
- 7. Seeking feedback about subject regularly
- 8. Knowledge of the teacher
- 9. Seriousness and determination of the teacher
- 10. Overall performance considering all the factors
- Teachers' provide oral Feedback to the principal during regular meetings, meetings at the time of beginning of new academic year, end of semesters, IQAC meetings and meetings with the trustees.
- The President and other trustees also attend meetings with the staff and principal and seek as well as provide their feedback.
- During Parents' Teachers' Alumni Meet, we seek feedback from the stake holders.