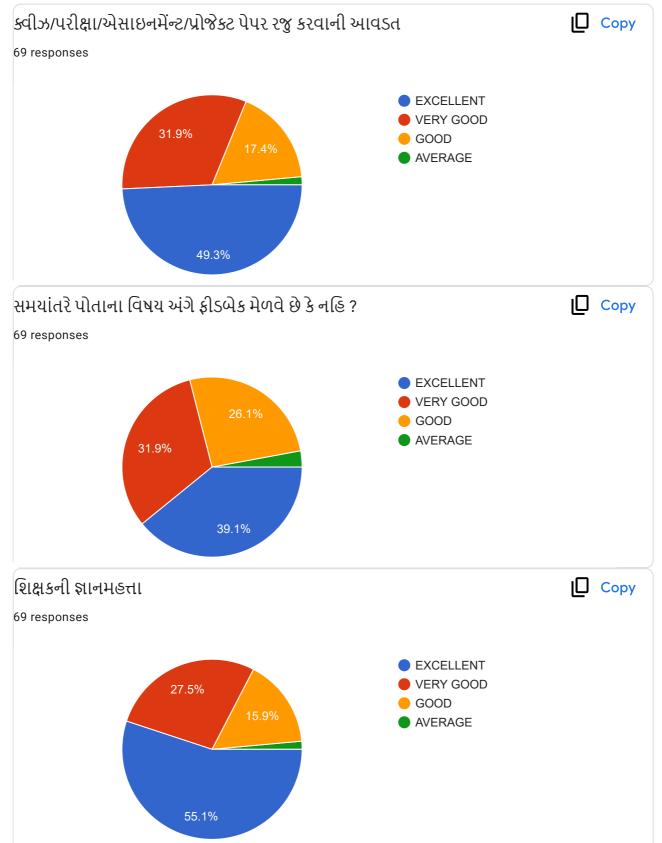

|                                                             | Excellent    | Very<br>Good | Good | , Average |
|-------------------------------------------------------------|--------------|--------------|------|-----------|
| ૧.વાતચીત કૌશલ્ય                                             | $\checkmark$ |              |      |           |
| ર વિષયમાં ૨સ રૂચિ ઉત્પન્ન કરવાની ક્ષમતા                     | V            |              |      |           |
| 3.विषयनी विशाल इलड पर यथी                                   |              |              |      |           |
| )<br>૪.વોતાના કોર્ય સાથે અન્ય કોર્યનું જોડાણ                |              |              |      |           |
| પ.વર્ગખંડની અંદર અને બક્ષર ચકાસણી કરવાની ક્ષમતા             |              |              |      |           |
| s.sલીઝ/પરીક્ષા/એસાઈમેન્ટ/પ્રોજેક્ટ પેપર રજુ કરવાની આવડત     |              | 1            |      |           |
| <b>૩.સમયાંતરે પોતાના વિષય અંગે</b> ક્રીડબેક મેલવે છે કે નઠિ |              |              |      |           |
| ૮.શિક્ષકની જ્ઞાનમફતા                                        |              |              |      |           |
| 9.ગંભીરતા/કટિબહ્રતા                                         | ~            |              |      |           |
| ૧૦.તમામ મુદાઓને ધ્યાનમાં રાખી આપવા માગતા આંધ                |              | 2            |      |           |

#### **Translation of Online Feedback Form**

- 1. Communication Skill of the teacher.
- 2. Ability to create interest in the subject
- 3. Discussion of subject matter on broad spectrum
- 4. Interrelating with other subjects
- 5. Ability of evaluation within and outside the classroom
- 6. Ability to present quiz, assignment, project papers, tests
- 7. Seeking feedback about subject regularly
- 8. Knowledge of the teacher
- 9. Seriousness and determination of the teacher
- 10. Overall performance considering all the factors
- Teachers' provide oral Feedback to the principal during regular meetings, meetings at the time of beginning of new academic year, end of semesters, IQAC meetings and meetings with the trustees.
- The President and other trustees also attend meetings with the staff and principal and seek as well as provide their feedback.
- During Parents' Teachers' Alumni Meet, we seek feedback from the stake holders.