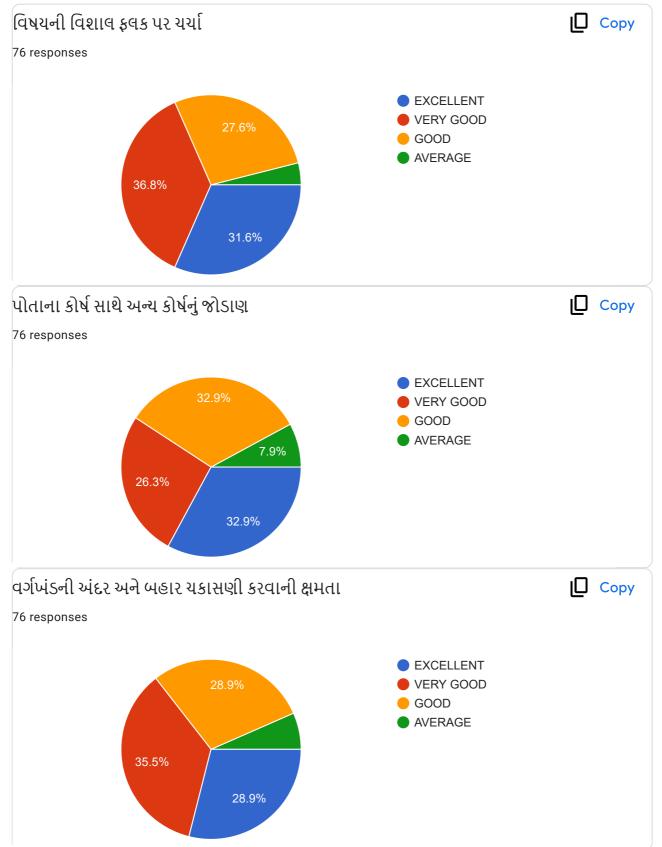

|                                                             | Excellent    | Very<br>Good | Good | , Average |
|-------------------------------------------------------------|--------------|--------------|------|-----------|
| ૧.વાતચીત કૌશલ્ય                                             | $\checkmark$ |              |      |           |
| ર વિષયમાં ૨સ રૂચિ ઉત્પન્ન કરવાની ક્ષમતા                     | V            |              |      |           |
| 3.विषयनी विशाल इलड पर यथी                                   |              |              |      |           |
| )<br>૪.વોતાના કોર્ય સાથે અન્ય કોર્યનું જોડાણ                |              |              |      |           |
| પ.વર્ગખંડની અંદર અને બક્ષર ચકાસણી કરવાની ક્ષમતા             |              |              |      |           |
| s.sલીઝ/પરીક્ષા/એસાઈમેન્ટ/પ્રોજેક્ટ પેપર રજુ કરવાની આવડત     |              | 1            |      |           |
| <b>૩.સમયાંતરે પોતાના વિષય અંગે</b> ક્રીડબેક મેલવે છે કે નઠિ |              |              |      |           |
| ૮.શિક્ષકની જ્ઞાનમફતા                                        |              |              |      |           |
| 9.ગંભીરતા/કટિબહ્રતા                                         | ~            |              |      |           |
| ૧૦.તમામ મુદાઓને ધ્યાનમાં રાખી આપવા માગતા આંધ                |              | 2            |      |           |

#### **Translation of Online Feedback Form**

- 1. Communication Skill of the teacher.
- 2. Ability to create interest in the subject
- 3. Discussion of subject matter on broad spectrum
- 4. Interrelating with other subjects
- 5. Ability of evaluation within and outside the classroom
- 6. Ability to present quiz, assignment, project papers, tests
- 7. Seeking feedback about subject regularly
- 8. Knowledge of the teacher
- 9. Seriousness and determination of the teacher
- 10. Overall performance considering all the factors
- Teachers' provide oral Feedback to the principal during regular meetings, meetings at the time of beginning of new academic year, end of semesters, IQAC meetings and meetings with the trustees.
- The President and other trustees also attend meetings with the staff and principal and seek as well as provide their feedback.
- During Parents' Teachers' Alumni Meet, we seek feedback from the stake holders.