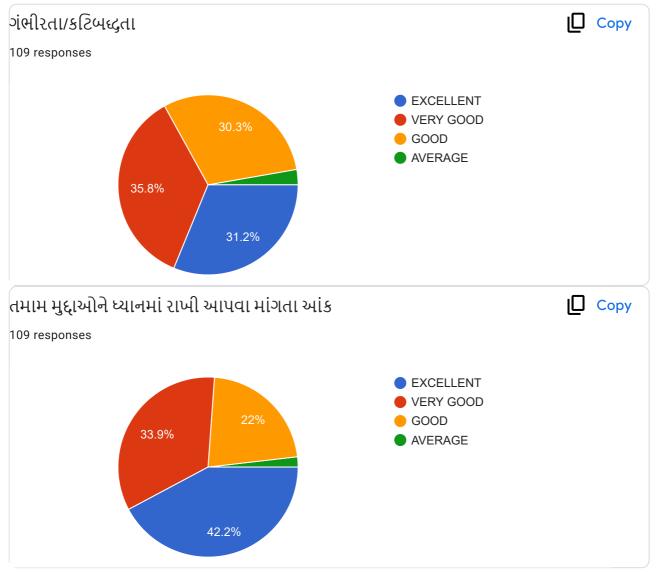

|                                                             | Excellent    | Very<br>Good | Good | , Average |
|-------------------------------------------------------------|--------------|--------------|------|-----------|
| ૧.વાતચીત કૌશલ્ય                                             | $\checkmark$ |              |      |           |
| ર વિષયમાં ૨સ રૂચિ ઉત્પન્ન કરવાની ક્ષમતા                     | V            |              |      |           |
| 3.विषयनी विशाल इलड पर यथी                                   |              |              |      |           |
| )<br>૪.વોતાના કોર્ય સાથે અન્ય કોર્યનું જોડાણ                |              |              |      |           |
| પ.વર્ગખંડની અંદર અને બક્ષર ચકાસણી કરવાની ક્ષમતા             |              |              |      |           |
| s.sલીઝ/પરીક્ષા/એસાઈમેન્ટ/પ્રોજેક્ટ પેપર રજુ કરવાની આવડત     |              | 1            |      |           |
| <b>૩.સમયાંતરે પોતાના વિષય અંગે</b> ક્રીડબેક મેલવે છે કે નઠિ |              |              |      |           |
| ૮.શિક્ષકની જ્ઞાનમફતા                                        |              |              |      |           |
| 9.ગંભીરતા/કટિબહ્રતા                                         | ~            |              |      |           |
| ૧૦.તમામ મુદાઓને ધ્યાનમાં રાખી આપવા માગતા આંધ                |              | 2            |      |           |

#### **Translation of Online Feedback Form**

- 1. Communication Skill of the teacher.
- 2. Ability to create interest in the subject
- 3. Discussion of subject matter on broad spectrum
- 4. Interrelating with other subjects
- 5. Ability of evaluation within and outside the classroom
- 6. Ability to present quiz, assignment, project papers, tests
- 7. Seeking feedback about subject regularly
- 8. Knowledge of the teacher
- 9. Seriousness and determination of the teacher
- 10. Overall performance considering all the factors
- Teachers' provide oral Feedback to the principal during regular meetings, meetings at the time of beginning of new academic year, end of semesters, IQAC meetings and meetings with the trustees.
- The President and other trustees also attend meetings with the staff and principal and seek as well as provide their feedback.
- During Parents' Teachers' Alumni Meet, we seek feedback from the stake holders.