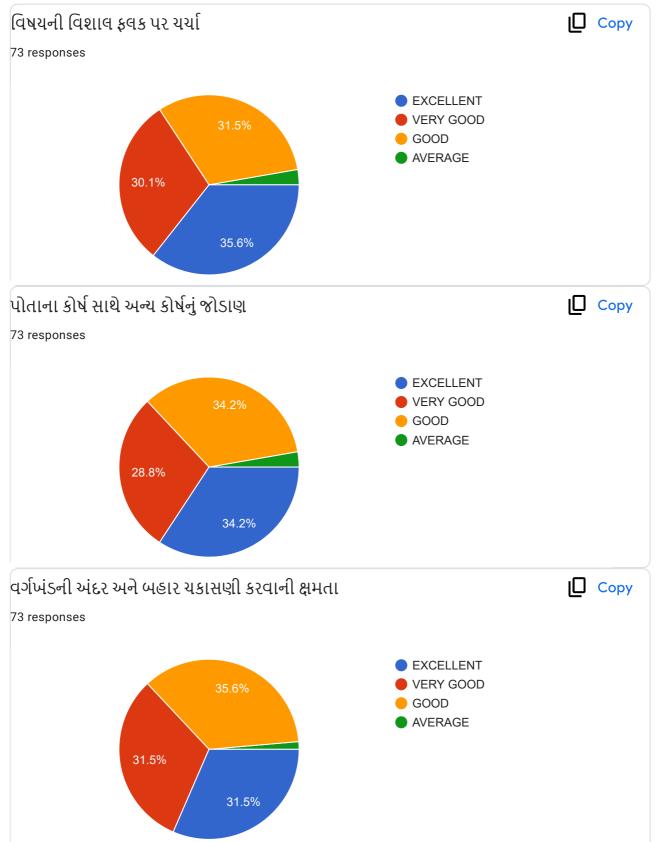

|                                                             | Excellent    | Very<br>Good | Good | , Average |
|-------------------------------------------------------------|--------------|--------------|------|-----------|
| ૧.વાતચીત કૌશલ્ય                                             | $\checkmark$ |              |      |           |
| ર વિષયમાં ૨સ રૂચિ ઉત્પન્ન કરવાની ક્ષમતા                     | V            |              |      |           |
| 3.विषयनी विशाल इलड पर यथी                                   |              |              |      |           |
| )<br>૪.વોતાના કોર્ય સાથે અન્ય કોર્યનું જોડાણ                |              |              |      |           |
| પ.વર્ગખંડની અંદર અને બક્ષર ચકાસણી કરવાની ક્ષમતા             |              |              |      |           |
| s.sલીઝ/પરીક્ષા/એસાઈમેન્ટ/પ્રોજેક્ટ પેપર રજુ કરવાની આવડત     |              | 1            |      |           |
| <b>૩.સમયાંતરે પોતાના વિષય અંગે</b> ક્રીડબેક મેલવે છે કે નઠિ |              |              |      |           |
| ૮.શિક્ષકની જ્ઞાનમફતા                                        |              |              |      |           |
| 9.ગંભીરતા/કટિબહ્રતા                                         | ~            |              |      |           |
| ૧૦.તમામ મુદાઓને ધ્યાનમાં રાખી આપવા માગતા આંધ                |              | 2            |      |           |

#### **Translation of Online Feedback Form**

- 1. Communication Skill of the teacher.
- 2. Ability to create interest in the subject
- 3. Discussion of subject matter on broad spectrum
- 4. Interrelating with other subjects
- 5. Ability of evaluation within and outside the classroom
- 6. Ability to present quiz, assignment, project papers, tests
- 7. Seeking feedback about subject regularly
- 8. Knowledge of the teacher
- 9. Seriousness and determination of the teacher
- 10. Overall performance considering all the factors
- Teachers' provide oral Feedback to the principal during regular meetings, meetings at the time of beginning of new academic year, end of semesters, IQAC meetings and meetings with the trustees.
- The President and other trustees also attend meetings with the staff and principal and seek as well as provide their feedback.
- During Parents' Teachers' Alumni Meet, we seek feedback from the stake holders.