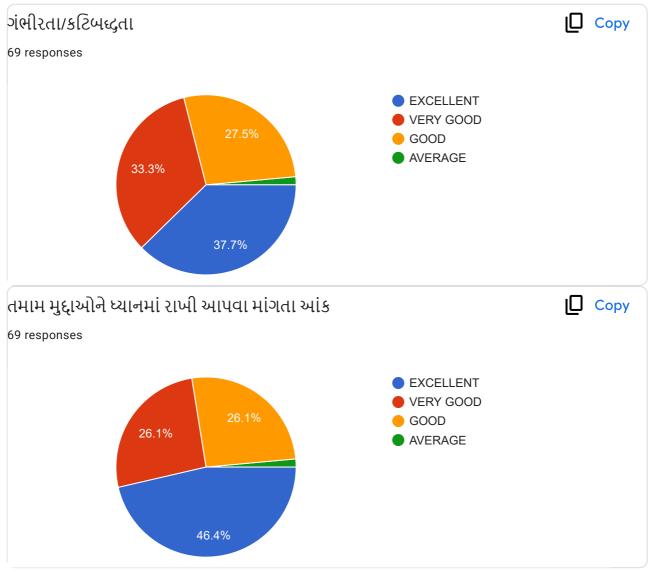

|                                                             | Excellent    | Very<br>Good | Good | , Average |
|-------------------------------------------------------------|--------------|--------------|------|-----------|
| ૧.વાતચીત કૌશલ્ય                                             | $\checkmark$ |              |      |           |
| ર વિષયમાં ૨સ રૂચિ ઉત્પન્ન કરવાની ક્ષમતા                     | V            |              |      |           |
| 3.विषयनी विशाल इलड पर यथी                                   |              |              |      |           |
| )<br>૪.વોતાના કોર્ય સાથે અન્ય કોર્યનું જોડાણ                |              |              |      |           |
| પ.વર્ગખંડની અંદર અને બક્ષર ચકાસણી કરવાની ક્ષમતા             |              |              |      |           |
| s.sલીઝ/પરીક્ષા/એસાઈમેન્ટ/પ્રોજેક્ટ પેપર રજુ કરવાની આવડત     |              | 1            |      |           |
| <b>૩.સમયાંતરે પોતાના વિષય અંગે</b> ક્રીડબેક મેલવે છે કે નઠિ |              |              |      |           |
| ૮.શિક્ષકની જ્ઞાનમફતા                                        |              |              |      |           |
| 9.ગંભીરતા/કટિબહ્રતા                                         | ~            |              |      |           |
| ૧૦.તમામ મુદાઓને ધ્યાનમાં રાખી આપવા માગતા આંધ                |              | 2            |      |           |

#### **Translation of Online Feedback Form**

- 1. Communication Skill of the teacher.
- 2. Ability to create interest in the subject
- 3. Discussion of subject matter on broad spectrum
- 4. Interrelating with other subjects
- 5. Ability of evaluation within and outside the classroom
- 6. Ability to present quiz, assignment, project papers, tests
- 7. Seeking feedback about subject regularly
- 8. Knowledge of the teacher
- 9. Seriousness and determination of the teacher
- 10. Overall performance considering all the factors
- Teachers' provide oral Feedback to the principal during regular meetings, meetings at the time of beginning of new academic year, end of semesters, IQAC meetings and meetings with the trustees.
- The President and other trustees also attend meetings with the staff and principal and seek as well as provide their feedback.
- During Parents' Teachers' Alumni Meet, we seek feedback from the stake holders.