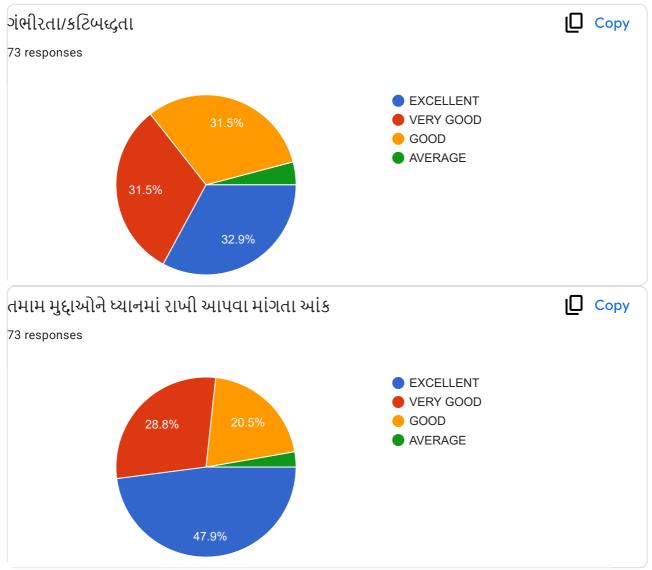

|                                                             | Excellent    | Very<br>Good | Good | , Average |
|-------------------------------------------------------------|--------------|--------------|------|-----------|
| ૧.વાતચીત કૌશલ્ય                                             | $\checkmark$ |              |      |           |
| ર વિષયમાં ૨સ રૂચિ ઉત્પન્ન કરવાની ક્ષમતા                     | V            |              |      |           |
| 3.विषयनी विशाल इलड पर यथी                                   |              |              |      |           |
| )<br>૪.વોતાના કોર્ય સાથે અન્ય કોર્યનું જોડાણ                |              |              |      |           |
| પ.વર્ગખંડની અંદર અને બક્ષર ચકાસણી કરવાની ક્ષમતા             |              |              |      |           |
| s.sલીઝ/પરીક્ષા/એસાઈમેન્ટ/પ્રોજેક્ટ પેપર રજુ કરવાની આવડત     |              | 1            |      |           |
| <b>૩.સમયાંતરે પોતાના વિષય અંગે</b> ક્રીડબેક મેલવે છે કે નઠિ |              |              |      |           |
| ૮.શિક્ષકની જ્ઞાનમફતા                                        |              |              |      |           |
| 9.ગંભીરતા/કટિબહ્રતા                                         | ~            |              |      |           |
| ૧૦.તમામ મુદાઓને ધ્યાનમાં રાખી આપવા માગતા આંધ                |              | 2            |      |           |

#### **Translation of Online Feedback Form**

- 1. Communication Skill of the teacher.
- 2. Ability to create interest in the subject
- 3. Discussion of subject matter on broad spectrum
- 4. Interrelating with other subjects
- 5. Ability of evaluation within and outside the classroom
- 6. Ability to present quiz, assignment, project papers, tests
- 7. Seeking feedback about subject regularly
- 8. Knowledge of the teacher
- 9. Seriousness and determination of the teacher
- 10. Overall performance considering all the factors
- Teachers' provide oral Feedback to the principal during regular meetings, meetings at the time of beginning of new academic year, end of semesters, IQAC meetings and meetings with the trustees.
- The President and other trustees also attend meetings with the staff and principal and seek as well as provide their feedback.
- During Parents' Teachers' Alumni Meet, we seek feedback from the stake holders.