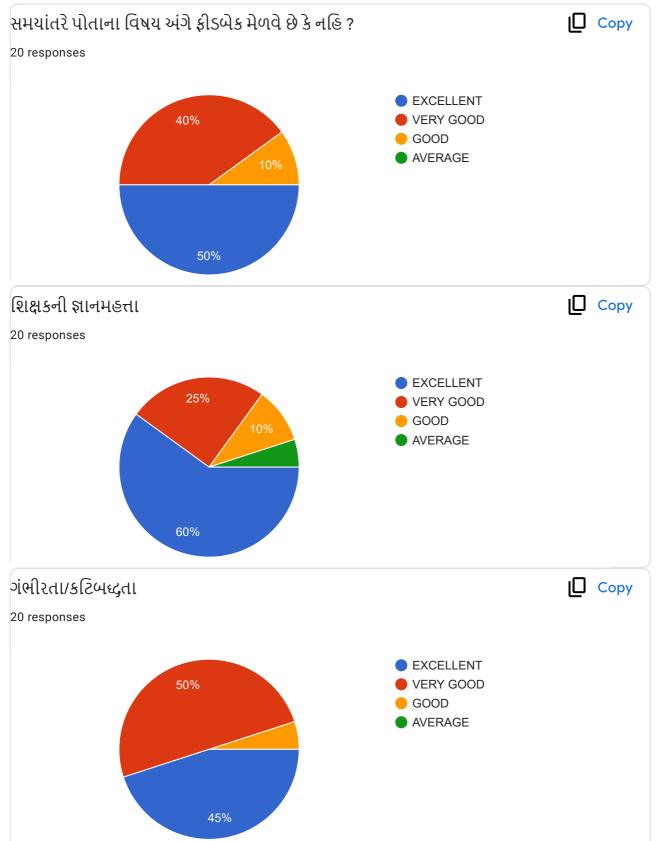

#### **Translation of Online Feedback Form**

- 1. Communication Skill of the teacher.
- 2. Ability to create interest in the subject
- 3. Discussion of subject matter on broad spectrum
- 4. Interrelating with other subjects
- 5. Ability of evaluation within and outside the classroom
- 6. Ability to present quiz, assignment, project papers, tests
- 7. Seeking feedback about subject regularly
- 8. Knowledge of the teacher
- 9. Seriousness and determination of the teacher
- 10. Overall performance considering all the factors
- Teachers' provide oral Feedback to the principal during regular meetings, meetings at the time of beginning of new academic year, end of semesters, IQAC meetings and meetings with the trustees.
- The President and other trustees also attend meetings with the staff and principal and seek as well as provide their feedback.
- During Parents' Teachers' Alumni Meet, we seek feedback from the stake holders.