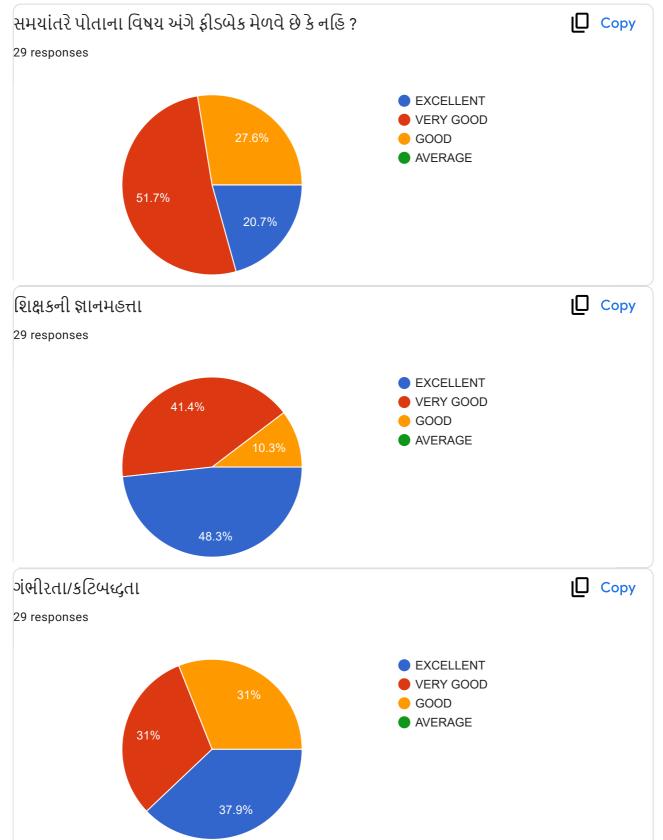

#### **Translation of Online Feedback Form**

- 1. Communication Skill of the teacher.
- 2. Ability to create interest in the subject
- 3. Discussion of subject matter on broad spectrum
- 4. Interrelating with other subjects
- 5. Ability of evaluation within and outside the classroom
- 6. Ability to present quiz, assignment, project papers, tests
- 7. Seeking feedback about subject regularly
- 8. Knowledge of the teacher
- 9. Seriousness and determination of the teacher
- 10. Overall performance considering all the factors
- Teachers' provide oral Feedback to the principal during regular meetings, meetings at the time of beginning of new academic year, end of semesters, IQAC meetings and meetings with the trustees.
- The President and other trustees also attend meetings with the staff and principal and seek as well as provide their feedback.
- During Parents' Teachers' Alumni Meet, we seek feedback from the stake holders.