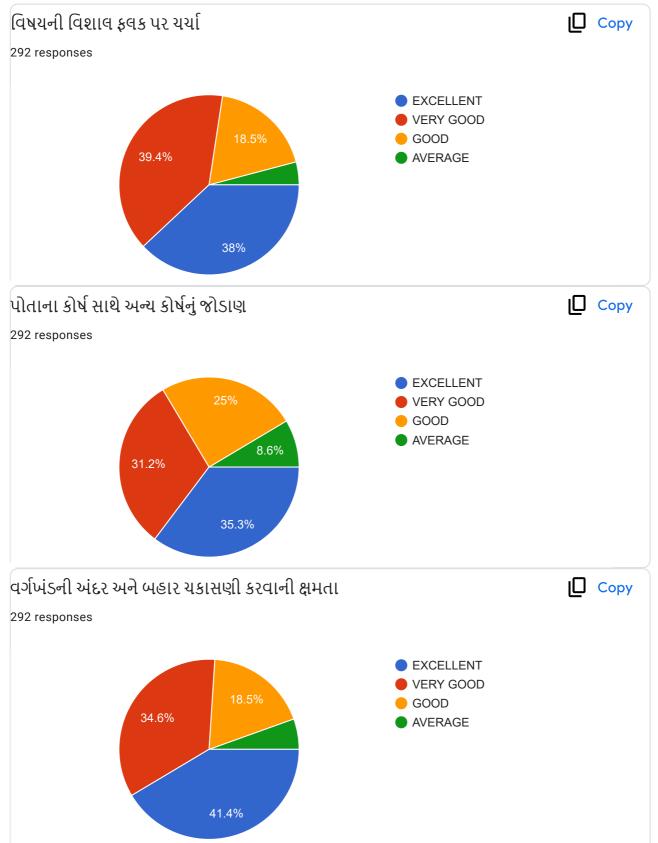

|                                                             | Excellent    | Very<br>Good | Good | , Average |
|-------------------------------------------------------------|--------------|--------------|------|-----------|
| ૧.વાતચીત કૌશલ્ય                                             | $\checkmark$ |              |      |           |
| ર વિષયમાં ૨સ રૂચિ ઉત્પન્ન કરવાની ક્ષમતા                     | V            |              |      |           |
| 3.विषयनी विशाल इलड पर यथी                                   |              |              |      |           |
| )<br>૪.વોતાના કોર્ય સાથે અન્ય કોર્યનું જોડાણ                |              |              |      |           |
| પ.વર્ગખંડની અંદર અને બક્ષર ચકાસણી કરવાની ક્ષમતા             |              |              |      |           |
| s.sલીઝ/પરીક્ષા/એસાઈમેન્ટ/પ્રોજેક્ટ પેપર રજુ કરવાની આવડત     |              | 1            |      |           |
| <b>૩.સમયાંતરે પોતાના વિષય અંગે</b> ક્રીડબેક મેલવે છે કે નઠિ |              |              |      |           |
| ૮.શિક્ષકની જ્ઞાનમફતા                                        |              |              |      |           |
| 9.ગંભીરતા/કટિબહ્રતા                                         | ~            |              |      |           |
| ૧૦.તમામ મુદાઓને ધ્યાનમાં રાખી આપવા માગતા આંધ                |              | 2            |      |           |

#### **Translation of Online Feedback Form**

- 1. Communication Skill of the teacher.
- 2. Ability to create interest in the subject
- 3. Discussion of subject matter on broad spectrum
- 4. Interrelating with other subjects
- 5. Ability of evaluation within and outside the classroom
- 6. Ability to present quiz, assignment, project papers, tests
- 7. Seeking feedback about subject regularly
- 8. Knowledge of the teacher
- 9. Seriousness and determination of the teacher
- 10. Overall performance considering all the factors
- Teachers' provide oral Feedback to the principal during regular meetings, meetings at the time of beginning of new academic year, end of semesters, IQAC meetings and meetings with the trustees.
- The President and other trustees also attend meetings with the staff and principal and seek as well as provide their feedback.
- During Parents' Teachers' Alumni Meet, we seek feedback from the stake holders.