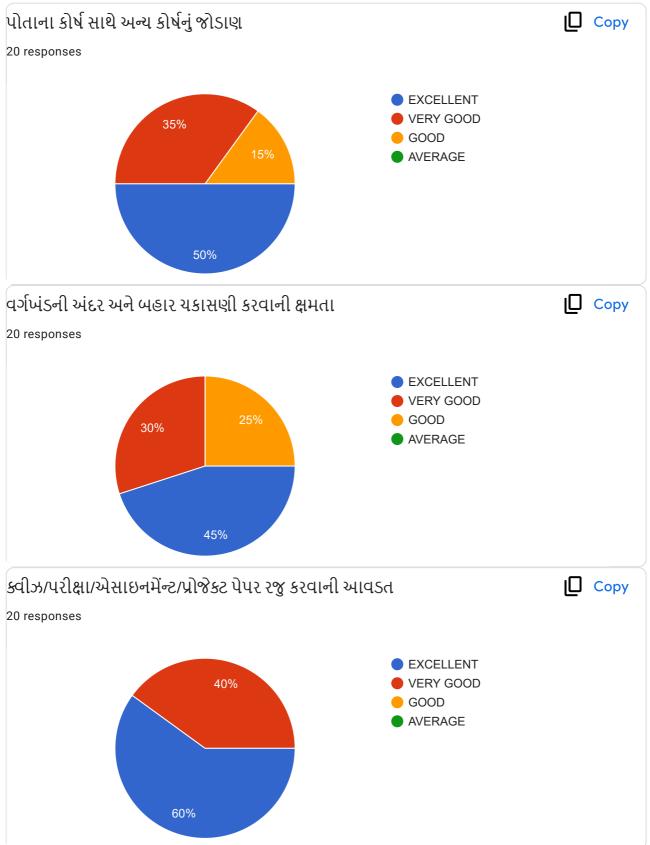

#### **Translation of Online Feedback Form**

- 1. Communication Skill of the teacher.
- 2. Ability to create interest in the subject
- 3. Discussion of subject matter on broad spectrum
- 4. Interrelating with other subjects
- 5. Ability of evaluation within and outside the classroom
- 6. Ability to present quiz, assignment, project papers, tests
- 7. Seeking feedback about subject regularly
- 8. Knowledge of the teacher
- 9. Seriousness and determination of the teacher
- 10. Overall performance considering all the factors
- Teachers' provide oral Feedback to the principal during regular meetings, meetings at the time of beginning of new academic year, end of semesters, IQAC meetings and meetings with the trustees.
- The President and other trustees also attend meetings with the staff and principal and seek as well as provide their feedback.
- During Parents' Teachers' Alumni Meet, we seek feedback from the stake holders.