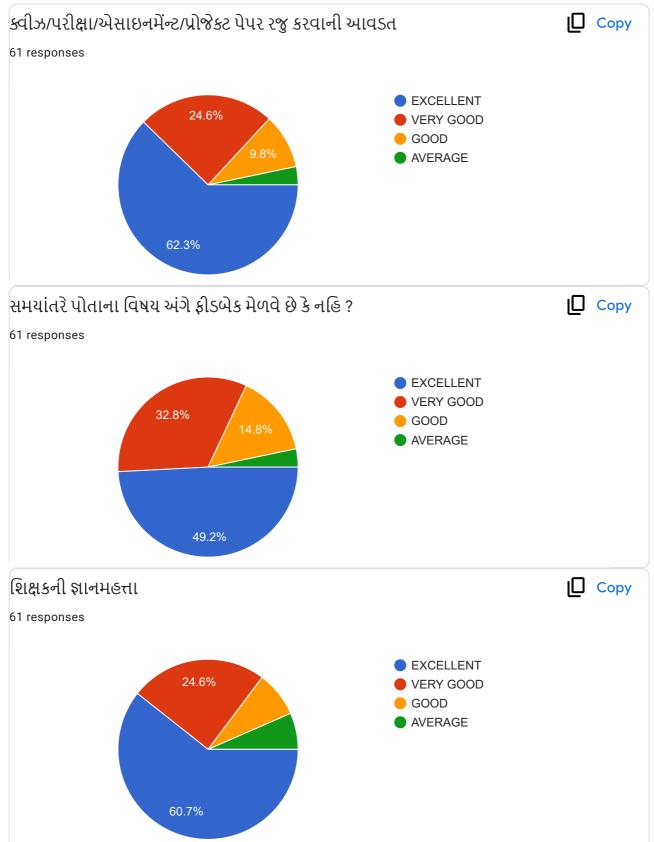

|                                                             | Excellent    | Very<br>Good | Good | , Average |
|-------------------------------------------------------------|--------------|--------------|------|-----------|
| ૧.વાતચીત કૌશલ્ય                                             | $\checkmark$ |              |      |           |
| ર વિષયમાં ૨સ રૂચિ ઉત્પન્ન કરવાની ક્ષમતા                     | V            |              |      |           |
| 3.विषयनी विशाल इलड पर यथी                                   |              |              |      |           |
| )<br>૪.વોતાના કોર્ય સાથે અન્ય કોર્યનું જોડાણ                |              |              |      |           |
| પ.વર્ગખંડની અંદર અને બક્ષર ચકાસણી કરવાની ક્ષમતા             |              |              |      |           |
| s.sલીઝ/પરીક્ષા/એસાઈમેન્ટ/પ્રોજેક્ટ પેપર રજુ કરવાની આવડત     |              | 1            |      |           |
| <b>૩.સમયાંતરે પોતાના વિષય અંગે</b> ક્રીડબેક મેલવે છે કે નઠિ |              |              |      |           |
| ૮.શિક્ષકની જ્ઞાનમફતા                                        |              |              |      |           |
| 9.ગંભીરતા/કટિબહ્રતા                                         | ~            |              |      |           |
| ૧૦.તમામ મુદાઓને ધ્યાનમાં રાખી આપવા માગતા આંધ                |              | 2            |      |           |

#### **Translation of Online Feedback Form**

- 1. Communication Skill of the teacher.
- 2. Ability to create interest in the subject
- 3. Discussion of subject matter on broad spectrum
- 4. Interrelating with other subjects
- 5. Ability of evaluation within and outside the classroom
- 6. Ability to present quiz, assignment, project papers, tests
- 7. Seeking feedback about subject regularly
- 8. Knowledge of the teacher
- 9. Seriousness and determination of the teacher
- 10. Overall performance considering all the factors
- Teachers' provide oral Feedback to the principal during regular meetings, meetings at the time of beginning of new academic year, end of semesters, IQAC meetings and meetings with the trustees.
- The President and other trustees also attend meetings with the staff and principal and seek as well as provide their feedback.
- During Parents' Teachers' Alumni Meet, we seek feedback from the stake holders.