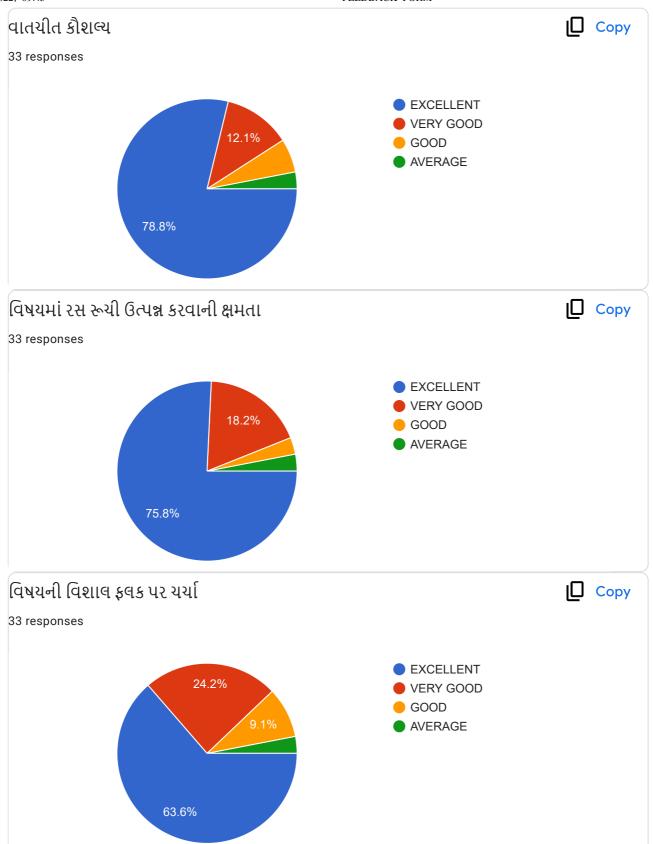

|                                                             | Excellent    | Very<br>Good | Good | , Average |
|-------------------------------------------------------------|--------------|--------------|------|-----------|
| ૧.વાતચીત કૌશલ્ય                                             | $\checkmark$ |              |      |           |
| ર વિષયમાં ૨સ રૂચિ ઉત્પન્ન કરવાની ક્ષમતા                     | V            |              |      |           |
| 3.विषयनी विशाल इलड पर यथी                                   |              |              |      |           |
| )<br>૪.વોતાના કોર્ય સાથે અન્ય કોર્યનું જોડાણ                |              |              |      |           |
| પ.વર્ગખંડની અંદર અને બક્ષર ચકાસણી કરવાની ક્ષમતા             |              |              |      |           |
| s.sલીઝ/પરીક્ષા/એસાઈમેન્ટ/પ્રોજેક્ટ પેપર રજુ કરવાની આવડત     |              | 1            |      |           |
| <b>૩.સમયાંતરે પોતાના વિષય અંગે</b> ક્રીડબેક મેલવે છે કે નઠિ |              |              |      |           |
| ૮.શિક્ષકની જ્ઞાનમફતા                                        |              |              |      |           |
| 9.ગંભીરતા/કટિબહ્રતા                                         | ~            |              |      |           |
| ૧૦.તમામ મુદાઓને ધ્યાનમાં રાખી આપવા માગતા આંધ                |              | 2            |      |           |

#### **Translation of Online Feedback Form**

- 1. Communication Skill of the teacher.
- 2. Ability to create interest in the subject
- 3. Discussion of subject matter on broad spectrum
- 4. Interrelating with other subjects
- 5. Ability of evaluation within and outside the classroom
- 6. Ability to present quiz, assignment, project papers, tests
- 7. Seeking feedback about subject regularly
- 8. Knowledge of the teacher
- 9. Seriousness and determination of the teacher
- 10. Overall performance considering all the factors
- Teachers' provide oral Feedback to the principal during regular meetings, meetings at the time of beginning of new academic year, end of semesters, IQAC meetings and meetings with the trustees.
- The President and other trustees also attend meetings with the staff and principal and seek as well as provide their feedback.
- During Parents' Teachers' Alumni Meet, we seek feedback from the stake holders.