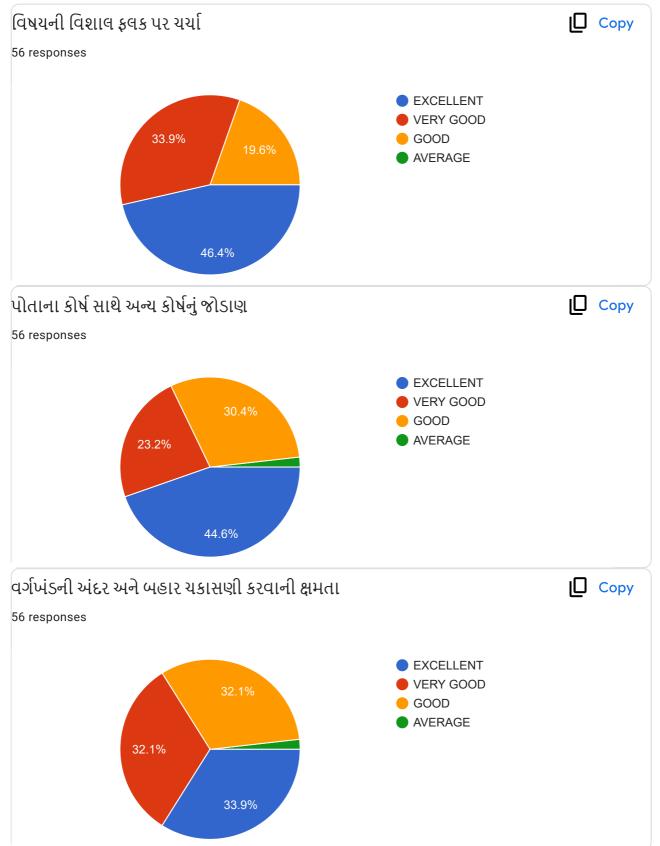

|                                                             | Excellent    | Very<br>Good | Good | , Average |
|-------------------------------------------------------------|--------------|--------------|------|-----------|
| ૧.વાતચીત કૌશલ્ય                                             | $\checkmark$ |              |      |           |
| ર વિષયમાં ૨સ રૂચિ ઉત્પન્ન કરવાની ક્ષમતા                     | V            |              |      |           |
| 3.विषयनी विशाल इलड पर यथी                                   |              |              |      |           |
| )<br>૪.વોતાના કોર્ય સાથે અન્ય કોર્યનું જોડાણ                |              |              |      |           |
| પ.વર્ગખંડની અંદર અને બક્ષર ચકાસણી કરવાની ક્ષમતા             |              |              |      |           |
| s.sલીઝ/પરીક્ષા/એસાઈમેન્ટ/પ્રોજેક્ટ પેપર રજુ કરવાની આવડત     |              | 1            |      |           |
| <b>૩.સમયાંતરે પોતાના વિષય અંગે</b> ક્રીડબેક મેલવે છે કે નઠિ |              |              |      |           |
| ૮.શિક્ષકની જ્ઞાનમફતા                                        |              |              |      |           |
| 9.ગંભીરતા/કટિબહ્રતા                                         | ~            |              |      |           |
| ૧૦.તમામ મુદાઓને ધ્યાનમાં રાખી આપવા માગતા આંધ                |              | 2            |      |           |

#### **Translation of Online Feedback Form**

- 1. Communication Skill of the teacher.
- 2. Ability to create interest in the subject
- 3. Discussion of subject matter on broad spectrum
- 4. Interrelating with other subjects
- 5. Ability of evaluation within and outside the classroom
- 6. Ability to present quiz, assignment, project papers, tests
- 7. Seeking feedback about subject regularly
- 8. Knowledge of the teacher
- 9. Seriousness and determination of the teacher
- 10. Overall performance considering all the factors
- Teachers' provide oral Feedback to the principal during regular meetings, meetings at the time of beginning of new academic year, end of semesters, IQAC meetings and meetings with the trustees.
- The President and other trustees also attend meetings with the staff and principal and seek as well as provide their feedback.
- During Parents' Teachers' Alumni Meet, we seek feedback from the stake holders.