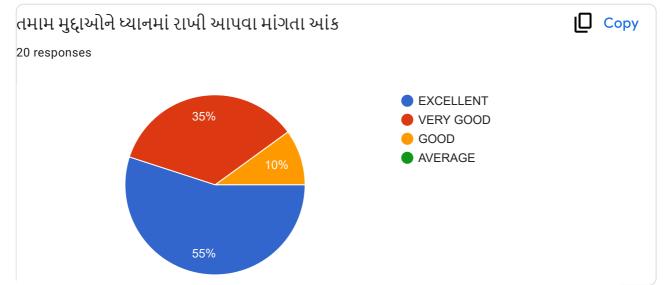

|                                                             | Excellent    | Very<br>Good | Good | , Average |
|-------------------------------------------------------------|--------------|--------------|------|-----------|
| ૧.વાતચીત કૌશલ્ય                                             | $\checkmark$ |              |      |           |
| ર વિષયમાં ૨સ રૂચિ ઉત્પન્ન કરવાની ક્ષમતા                     | V            |              |      |           |
| 3.विषयनी विशाल इलड पर यथी                                   |              |              |      |           |
| )<br>૪.વોતાના કોર્ય સાથે અન્ય કોર્યનું જોડાણ                |              |              |      |           |
| પ.વર્ગખંડની અંદર અને બક્ષર ચકાસણી કરવાની ક્ષમતા             |              |              |      |           |
| s.sલીઝ/પરીક્ષા/એસાઈમેન્ટ/પ્રોજેક્ટ પેપર રજુ કરવાની આવડત     |              | 1            |      |           |
| <b>૩.સમયાંતરે પોતાના વિષય અંગે</b> ક્રીડબેક મેલવે છે કે નઠિ |              |              |      |           |
| ૮.શિક્ષકની જ્ઞાનમફતા                                        |              |              |      |           |
| 9.ગંભીરતા/કટિબહ્રતા                                         | ~            |              |      |           |
| ૧૦.તમામ મુદાઓને ધ્યાનમાં રાખી આપવા માગતા આંધ                |              | 2            |      |           |