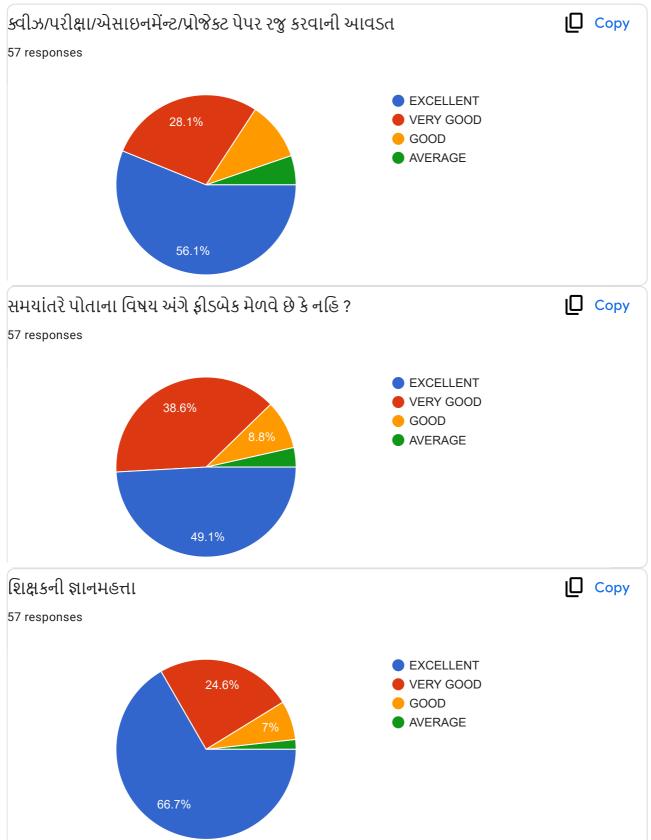

|                                                             | Excellent    | Very<br>Good | Good | , Average |
|-------------------------------------------------------------|--------------|--------------|------|-----------|
| ૧.વાતચીત કૌશલ્ય                                             | $\checkmark$ |              |      |           |
| ર વિષયમાં ૨સ રૂચિ ઉત્પન્ન કરવાની ક્ષમતા                     | V            |              |      |           |
| 3.विषयनी विशाल इलड पर यथी                                   |              |              |      |           |
| )<br>૪.વોતાના કોર્ય સાથે અન્ય કોર્યનું જોડાણ                |              |              |      |           |
| પ.વર્ગખંડની અંદર અને બક્ષર ચકાસણી કરવાની ક્ષમતા             |              |              |      |           |
| s.sલીઝ/પરીક્ષા/એસાઈમેન્ટ/પ્રોજેક્ટ પેપર રજુ કરવાની આવડત     |              | 1            |      |           |
| <b>૩.સમયાંતરે પોતાના વિષય અંગે</b> ક્રીડબેક મેલવે છે કે નઠિ |              |              |      |           |
| ૮.શિક્ષકની જ્ઞાનમફતા                                        |              |              |      |           |
| 9.ગંભીરતા/કટિબહ્રતા                                         | ~            |              |      |           |
| ૧૦.તમામ મુદાઓને ધ્યાનમાં રાખી આપવા માગતા આંધ                |              | 2            |      |           |

#### **Translation of Online Feedback Form**

- 1. Communication Skill of the teacher.
- 2. Ability to create interest in the subject
- 3. Discussion of subject matter on broad spectrum
- 4. Interrelating with other subjects
- 5. Ability of evaluation within and outside the classroom
- 6. Ability to present quiz, assignment, project papers, tests
- 7. Seeking feedback about subject regularly
- 8. Knowledge of the teacher
- 9. Seriousness and determination of the teacher
- 10. Overall performance considering all the factors
- Teachers' provide oral Feedback to the principal during regular meetings, meetings at the time of beginning of new academic year, end of semesters, IQAC meetings and meetings with the trustees.
- The President and other trustees also attend meetings with the staff and principal and seek as well as provide their feedback.
- During Parents' Teachers' Alumni Meet, we seek feedback from the stake holders.