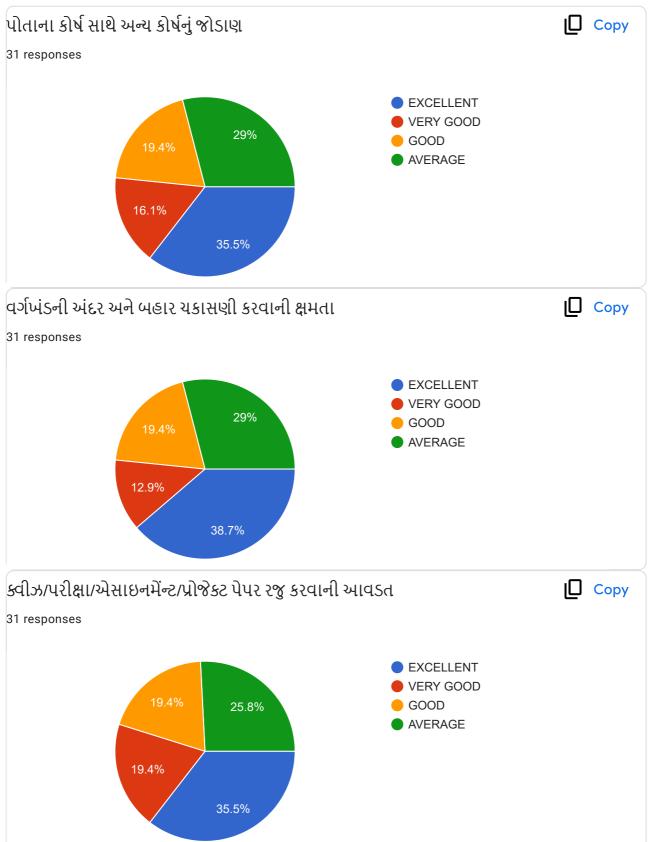

|                                                             | Excellent    | Very<br>Good | Good | , Average |
|-------------------------------------------------------------|--------------|--------------|------|-----------|
| ૧.વાતચીત કૌશલ્ય                                             | $\checkmark$ |              |      |           |
| ર વિષયમાં ૨સ રૂચિ ઉત્પન્ન કરવાની ક્ષમતા                     | V            |              |      |           |
| 3.विषयनी विशाल इलड पर यथी                                   |              |              |      |           |
| )<br>૪.વોતાના કોર્ય સાથે અન્ય કોર્યનું જોડાણ                |              |              |      |           |
| પ.વર્ગખંડની અંદર અને બક્ષર ચકાસણી કરવાની ક્ષમતા             |              |              |      |           |
| s.sલીઝ/પરીક્ષા/એસાઈમેન્ટ/પ્રોજેક્ટ પેપર રજુ કરવાની આવડત     |              | 1            |      |           |
| <b>૩.સમયાંતરે પોતાના વિષય અંગે</b> ક્રીડબેક મેલવે છે કે નઠિ |              |              |      |           |
| ૮.શિક્ષકની જ્ઞાનમફતા                                        |              |              |      |           |
| 9.ગંભીરતા/કટિબહ્રતા                                         | ~            |              |      |           |
| ૧૦.તમામ મુદાઓને ધ્યાનમાં રાખી આપવા માગતા આંધ                |              | 2            |      |           |

#### **Translation of Online Feedback Form**

- 1. Communication Skill of the teacher.
- 2. Ability to create interest in the subject
- 3. Discussion of subject matter on broad spectrum
- 4. Interrelating with other subjects
- 5. Ability of evaluation within and outside the classroom
- 6. Ability to present quiz, assignment, project papers, tests
- 7. Seeking feedback about subject regularly
- 8. Knowledge of the teacher
- 9. Seriousness and determination of the teacher
- 10. Overall performance considering all the factors
- Teachers' provide oral Feedback to the principal during regular meetings, meetings at the time of beginning of new academic year, end of semesters, IQAC meetings and meetings with the trustees.
- The President and other trustees also attend meetings with the staff and principal and seek as well as provide their feedback.
- During Parents' Teachers' Alumni Meet, we seek feedback from the stake holders.