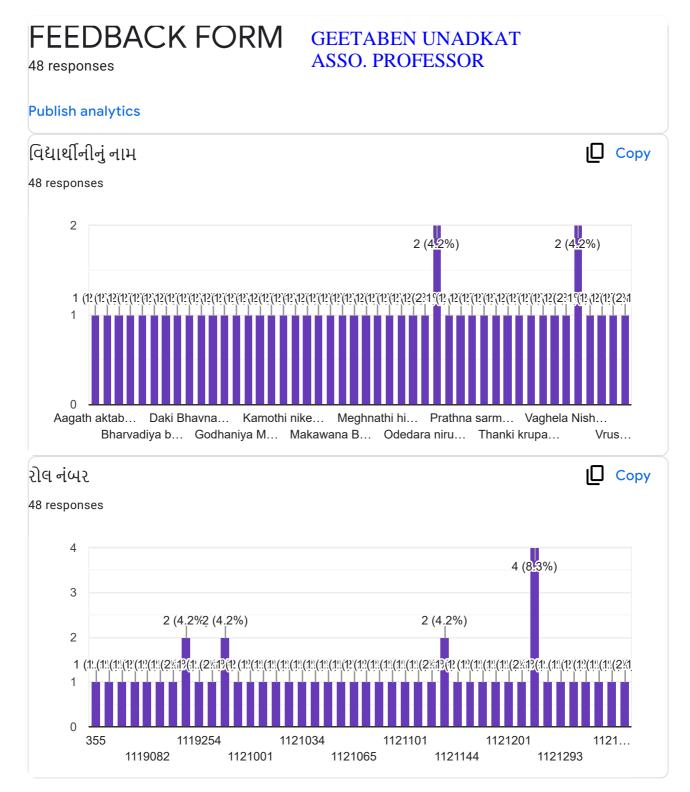

|                                                                                 |        |
|                                       |                                                                                 |        |
|                                       |                                                                                 |        |
|                                       |                                                                                 |        |
|                                       |                                                                                 |        |





























This content is neither created nor endorsed by Google. Report Abuse - Terms of Service - Privacy Policy.

## **Google** Forms















This content is neither created nor endorsed by Google. Report Abuse - Terms of Service - Privacy Policy

## **Google** Forms



## FEEDBACK FORM JAY DAVE

69 responses

#### JAY DAVE VISITING LECTURER

#### **Publish analytics**

| વિદ્યાર્થીનીનું નામ          |
|------------------------------|
| 69 responses                 |
|                              |
| Hodar Chandni bhikhubhai     |
| Odedara kajal rajshibhai     |
| Solanki jalpa chandresh bhai |
| Modhvadiya Hiraben Rambhai   |
| Odedara Hetal Devabhai       |
| Daki Daya Arvindbhai         |
| Dave Divya ashokbhi          |

Nikita ketanbhai shah

Kadachha shanti lilabhai



| 22, 09:20                                                 | FEEDBACK FORM