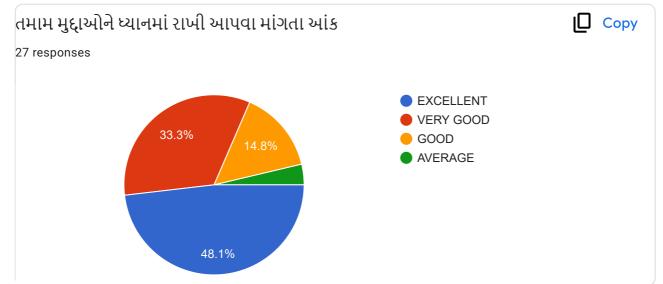

|                                                             | Excellent    | Very<br>Good | Good | , Average |
|-------------------------------------------------------------|--------------|--------------|------|-----------|
| ૧.વાતચીત કૌશલ્ય                                             | $\checkmark$ |              |      |           |
| ર વિષયમાં ૨સ રૂચિ ઉત્પન્ન કરવાની ક્ષમતા                     | V            |              |      |           |
| 3.विषयनी विशाल इलड पर यथी                                   |              |              |      |           |
| )<br>૪.વોતાના કોર્ય સાથે અન્ય કોર્યનું જોડાણ                |              |              |      |           |
| પ.વર્ગખંડની અંદર અને બક્ષર ચકાસણી કરવાની ક્ષમતા             |              |              |      |           |
| s.sલીઝ/પરીક્ષા/એસાઈમેન્ટ/પ્રોજેક્ટ પેપર રજુ કરવાની આવડત     |              | 1            |      |           |
| <b>૩.સમયાંતરે પોતાના વિષય અંગે</b> ક્રીડબેક મેલવે છે કે નઠિ |              |              |      |           |
| ૮.શિક્ષકની જ્ઞાનમફતા                                        |              |              |      |           |
| 9.ગંભીરતા/કટિબહ્રતા                                         | ~            |              |      |           |
| ૧૦.તમામ મુદાઓને ધ્યાનમાં રાખી આપવા માગતા આંધ                |              | 2            |      |           |