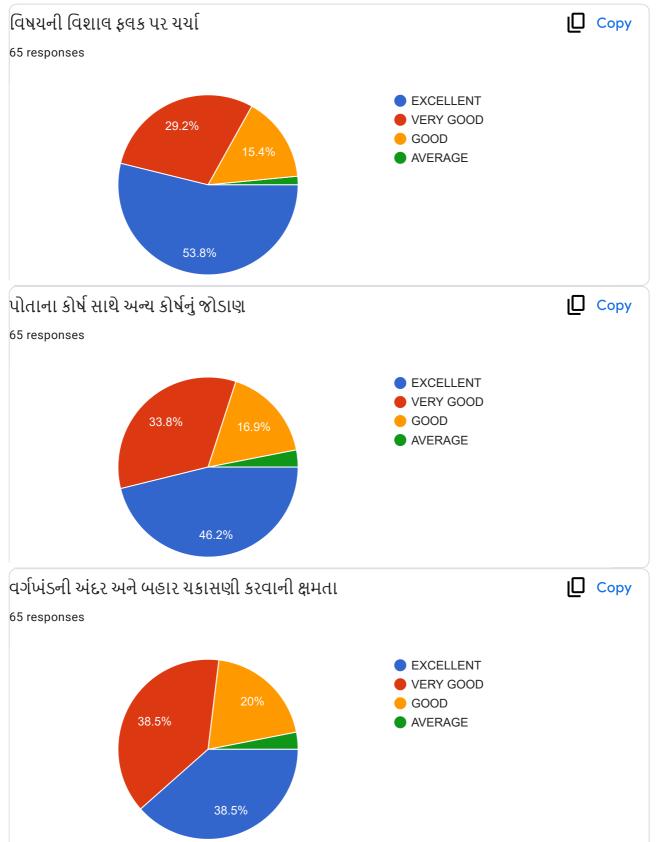

|                                                             | Excellent    | Very<br>Good | Good | , Average |
|-------------------------------------------------------------|--------------|--------------|------|-----------|
| ૧.વાતચીત કૌશલ્ય                                             | $\checkmark$ |              |      |           |
| ર વિષયમાં ૨સ રૂચિ ઉત્પન્ન કરવાની ક્ષમતા                     | V            |              |      |           |
| 3.विषयनी विशाल इलड पर यथी                                   |              |              |      |           |
| )<br>૪.વોતાના કોર્ય સાથે અન્ય કોર્યનું જોડાણ                |              |              |      |           |
| પ.વર્ગખંડની અંદર અને બક્ષર ચકાસણી કરવાની ક્ષમતા             |              |              |      |           |
| s.sલીઝ/પરીક્ષા/એસાઈમેન્ટ/પ્રોજેક્ટ પેપર રજુ કરવાની આવડત     |              | 1            |      |           |
| <b>૩.સમયાંતરે પોતાના વિષય અંગે</b> ક્રીડબેક મેલવે છે કે નઠિ |              |              |      |           |
| ૮.શિક્ષકની જ્ઞાનમફતા                                        |              |              |      |           |
| 9.ગંભીરતા/કટિબહ્રતા                                         | ~            |              |      |           |
| ૧૦.તમામ મુદાઓને ધ્યાનમાં રાખી આપવા માગતા આંધ                |              | 2            |      |           |

#### **Translation of Online Feedback Form**

- 1. Communication Skill of the teacher.
- 2. Ability to create interest in the subject
- 3. Discussion of subject matter on broad spectrum
- 4. Interrelating with other subjects
- 5. Ability of evaluation within and outside the classroom
- 6. Ability to present quiz, assignment, project papers, tests
- 7. Seeking feedback about subject regularly
- 8. Knowledge of the teacher
- 9. Seriousness and determination of the teacher
- 10. Overall performance considering all the factors
- Teachers' provide oral Feedback to the principal during regular meetings, meetings at the time of beginning of new academic year, end of semesters, IQAC meetings and meetings with the trustees.
- The President and other trustees also attend meetings with the staff and principal and seek as well as provide their feedback.
- During Parents' Teachers' Alumni Meet, we seek feedback from the stake holders.