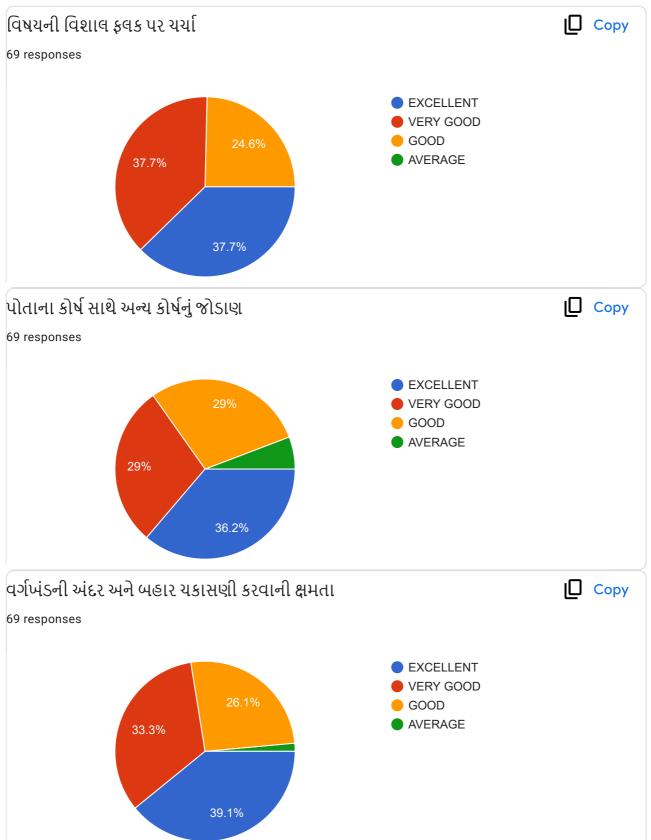

|                                                             | Excellent    | Very<br>Good | Good | , Average |
|-------------------------------------------------------------|--------------|--------------|------|-----------|
| ૧.વાતચીત કૌશલ્ય                                             | $\checkmark$ |              |      |           |
| ર વિષયમાં ૨સ રૂચિ ઉત્પન્ન કરવાની ક્ષમતા                     | V            |              |      |           |
| 3.विषयनी विशाल इलड पर यथी                                   |              |              |      |           |
| )<br>૪.વોતાના કોર્ય સાથે અન્ય કોર્યનું જોડાણ                |              |              |      |           |
| પ.વર્ગખંડની અંદર અને બક્ષર ચકાસણી કરવાની ક્ષમતા             |              |              |      |           |
| s.sલીઝ/પરીક્ષા/એસાઈમેન્ટ/પ્રોજેક્ટ પેપર રજુ કરવાની આવડત     |              | 1            |      |           |
| <b>૩.સમયાંતરે પોતાના વિષય અંગે</b> ક્રીડબેક મેલવે છે કે નઠિ |              |              |      |           |
| ૮.શિક્ષકની જ્ઞાનમફતા                                        |              |              |      |           |
| 9.ગંભીરતા/કટિબહ્રતા                                         | ~            |              |      |           |
| ૧૦.તમામ મુદાઓને ધ્યાનમાં રાખી આપવા માગતા આંધ                |              | 2            |      |           |

#### **Translation of Online Feedback Form**

- 1. Communication Skill of the teacher.
- 2. Ability to create interest in the subject
- 3. Discussion of subject matter on broad spectrum
- 4. Interrelating with other subjects
- 5. Ability of evaluation within and outside the classroom
- 6. Ability to present quiz, assignment, project papers, tests
- 7. Seeking feedback about subject regularly
- 8. Knowledge of the teacher
- 9. Seriousness and determination of the teacher
- 10. Overall performance considering all the factors
- Teachers' provide oral Feedback to the principal during regular meetings, meetings at the time of beginning of new academic year, end of semesters, IQAC meetings and meetings with the trustees.
- The President and other trustees also attend meetings with the staff and principal and seek as well as provide their feedback.
- During Parents' Teachers' Alumni Meet, we seek feedback from the stake holders.