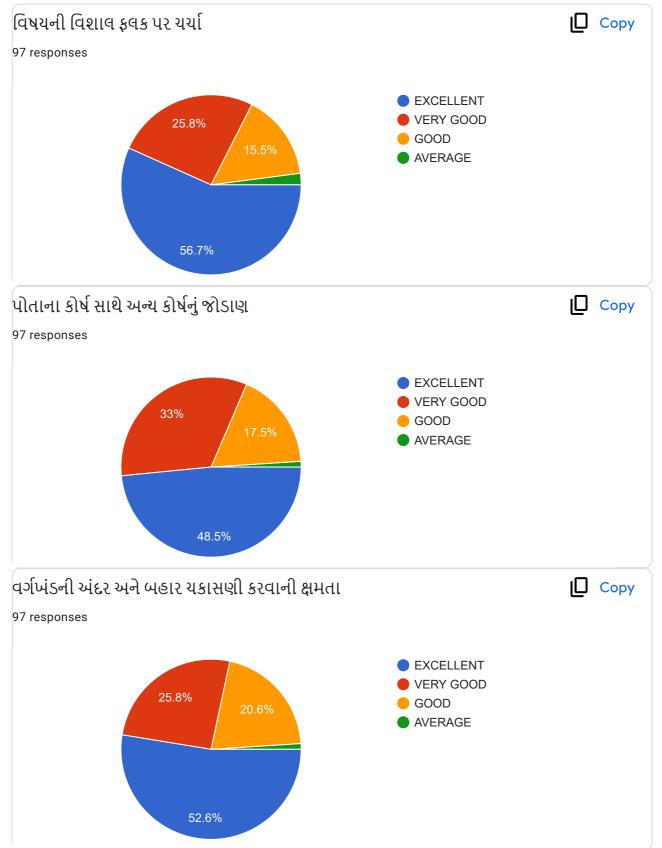

|                                                             | Excellent    | Very<br>Good | Good | , Average |
|-------------------------------------------------------------|--------------|--------------|------|-----------|
| ૧.વાતચીત કૌશલ્ય                                             | $\checkmark$ |              |      |           |
| ર વિષયમાં ૨સ રૂચિ ઉત્પન્ન કરવાની ક્ષમતા                     | V            |              |      |           |
| 3.विषयनी विशाल इलड पर यथी                                   |              |              |      |           |
| )<br>૪.વોતાના કોર્ય સાથે અન્ય કોર્યનું જોડાણ                |              |              |      |           |
| પ.વર્ગખંડની અંદર અને બક્ષર ચકાસણી કરવાની ક્ષમતા             |              |              |      |           |
| s.sલીઝ/પરીક્ષા/એસાઈમેન્ટ/પ્રોજેક્ટ પેપર રજુ કરવાની આવડત     |              | 1            |      |           |
| <b>૩.સમયાંતરે પોતાના વિષય અંગે</b> ક્રીડબેક મેલવે છે કે નઠિ |              |              |      |           |
| ૮.શિક્ષકની જ્ઞાનમફતા                                        |              |              |      |           |
| 9.ગંભીરતા/કટિબહ્રતા                                         | ~            |              |      |           |
| ૧૦.તમામ મુદાઓને ધ્યાનમાં રાખી આપવા માગતા આંધ                |              | 2            |      |           |

#### **Translation of Online Feedback Form**

- 1. Communication Skill of the teacher.
- 2. Ability to create interest in the subject
- 3. Discussion of subject matter on broad spectrum
- 4. Interrelating with other subjects
- 5. Ability of evaluation within and outside the classroom
- 6. Ability to present quiz, assignment, project papers, tests
- 7. Seeking feedback about subject regularly
- 8. Knowledge of the teacher
- 9. Seriousness and determination of the teacher
- 10. Overall performance considering all the factors
- Teachers' provide oral Feedback to the principal during regular meetings, meetings at the time of beginning of new academic year, end of semesters, IQAC meetings and meetings with the trustees.
- The President and other trustees also attend meetings with the staff and principal and seek as well as provide their feedback.
- During Parents' Teachers' Alumni Meet, we seek feedback from the stake holders.