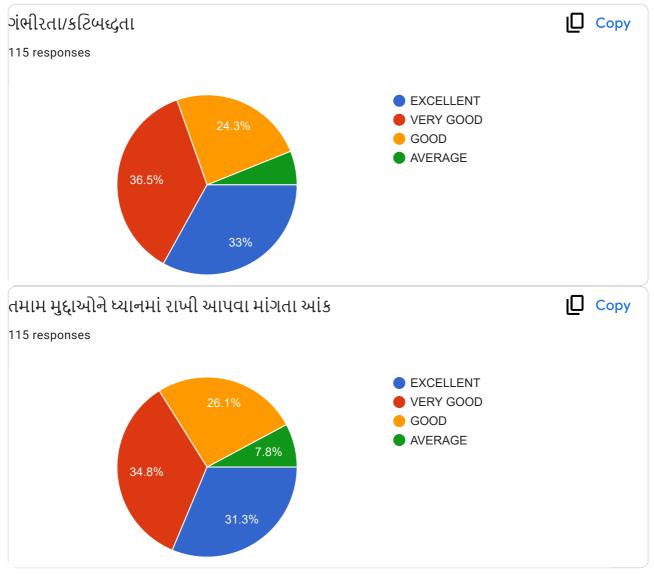

#### **Translation of Online Feedback Form**

- 1. Communication Skill of the teacher.
- 2. Ability to create interest in the subject
- 3. Discussion of subject matter on broad spectrum
- 4. Interrelating with other subjects
- 5. Ability of evaluation within and outside the classroom
- 6. Ability to present quiz, assignment, project papers, tests
- 7. Seeking feedback about subject regularly
- 8. Knowledge of the teacher
- 9. Seriousness and determination of the teacher
- 10. Overall performance considering all the factors
- Teachers' provide oral Feedback to the principal during regular meetings, meetings at the time of beginning of new academic year, end of semesters, IQAC meetings and meetings with the trustees.
- The President and other trustees also attend meetings with the staff and principal and seek as well as provide their feedback.
- During Parents' Teachers' Alumni Meet, we seek feedback from the stake holders.