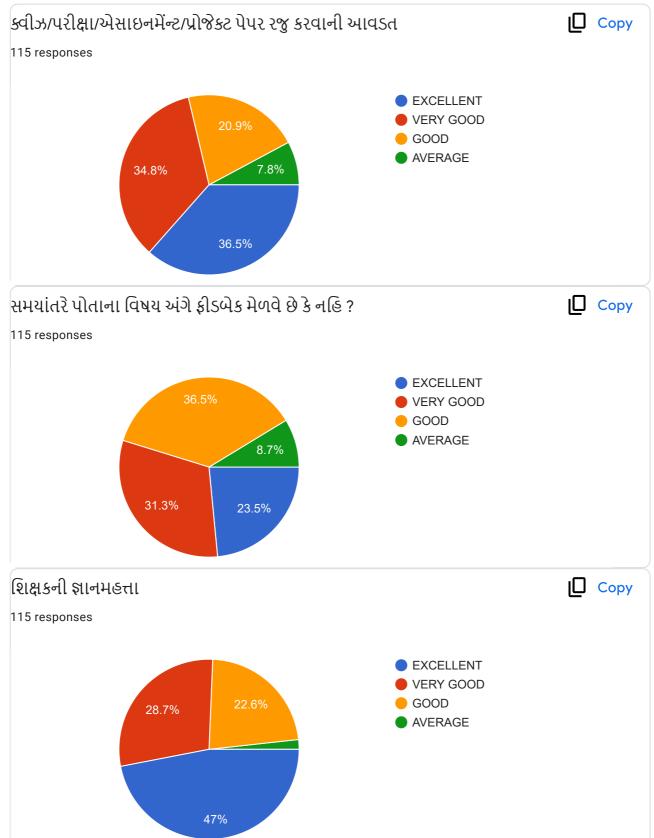

#### **Translation of Online Feedback Form**

- 1. Communication Skill of the teacher.
- 2. Ability to create interest in the subject
- 3. Discussion of subject matter on broad spectrum
- 4. Interrelating with other subjects
- 5. Ability of evaluation within and outside the classroom
- 6. Ability to present quiz, assignment, project papers, tests
- 7. Seeking feedback about subject regularly
- 8. Knowledge of the teacher
- 9. Seriousness and determination of the teacher
- 10. Overall performance considering all the factors
- Teachers' provide oral Feedback to the principal during regular meetings, meetings at the time of beginning of new academic year, end of semesters, IQAC meetings and meetings with the trustees.
- The President and other trustees also attend meetings with the staff and principal and seek as well as provide their feedback.
- During Parents' Teachers' Alumni Meet, we seek feedback from the stake holders.