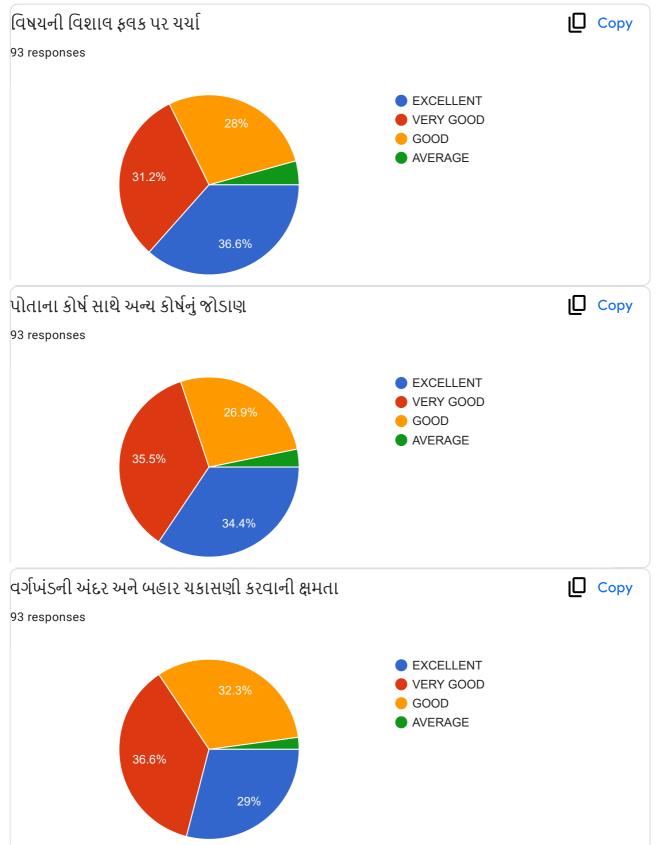

#### **Translation of Online Feedback Form**

- 1. Communication Skill of the teacher.
- 2. Ability to create interest in the subject
- 3. Discussion of subject matter on broad spectrum
- 4. Interrelating with other subjects
- 5. Ability of evaluation within and outside the classroom
- 6. Ability to present quiz, assignment, project papers, tests
- 7. Seeking feedback about subject regularly
- 8. Knowledge of the teacher
- 9. Seriousness and determination of the teacher
- 10. Overall performance considering all the factors
- Teachers' provide oral Feedback to the principal during regular meetings, meetings at the time of beginning of new academic year, end of semesters, IQAC meetings and meetings with the trustees.
- The President and other trustees also attend meetings with the staff and principal and seek as well as provide their feedback.
- During Parents' Teachers' Alumni Meet, we seek feedback from the stake holders.