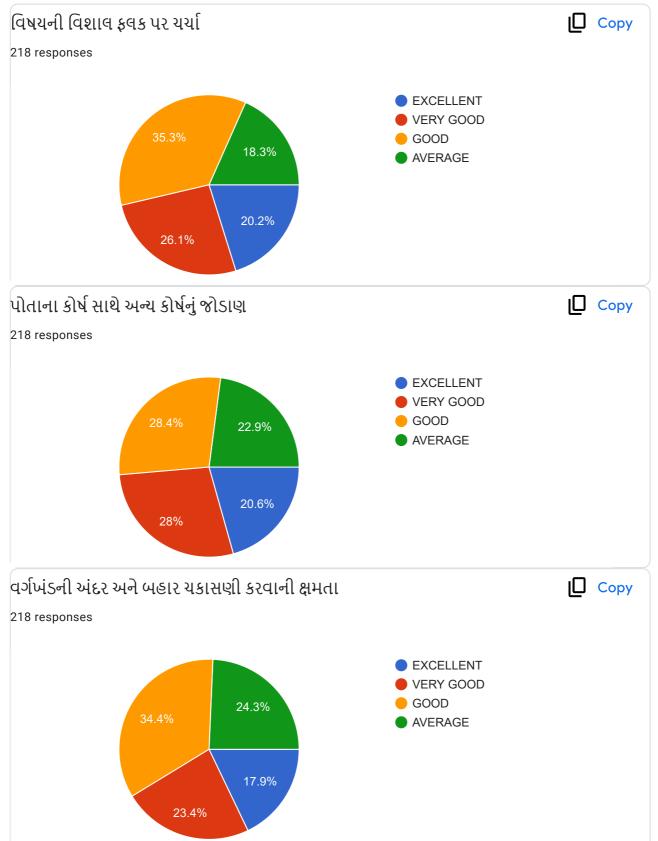

|                                                             | Excellent    | Very<br>Good | Good | , Average |
|-------------------------------------------------------------|--------------|--------------|------|-----------|
| ૧.વાતચીત કૌશલ્ય                                             | $\checkmark$ |              |      |           |
| ર વિષયમાં ૨સ રૂચિ ઉત્પન્ન કરવાની ક્ષમતા                     | V            |              |      |           |
| 3.विषयनी विशाल इलड पर यथी                                   |              |              |      |           |
| )<br>૪.વોતાના કોર્ય સાથે અન્ય કોર્યનું જોડાણ                |              |              |      |           |
| પ.વર્ગખંડની અંદર અને બક્ષર ચકાસણી કરવાની ક્ષમતા             |              |              |      |           |
| s.sલીઝ/પરીક્ષા/એસાઈમેન્ટ/પ્રોજેક્ટ પેપર રજુ કરવાની આવડત     |              | 1            |      |           |
| <b>૩.સમયાંતરે પોતાના વિષય અંગે</b> ક્રીડબેક મેલવે છે કે નઠિ |              |              |      |           |
| ૮.શિક્ષકની જ્ઞાનમફતા                                        |              |              |      |           |
| 9.ગંભીરતા/કટિબહ્રતા                                         | ~            |              |      |           |
| ૧૦.તમામ મુદાઓને ધ્યાનમાં રાખી આપવા માગતા આંધ                |              | 2            |      |           |

#### **Translation of Online Feedback Form**

- 1. Communication Skill of the teacher.
- 2. Ability to create interest in the subject
- 3. Discussion of subject matter on broad spectrum
- 4. Interrelating with other subjects
- 5. Ability of evaluation within and outside the classroom
- 6. Ability to present quiz, assignment, project papers, tests
- 7. Seeking feedback about subject regularly
- 8. Knowledge of the teacher
- 9. Seriousness and determination of the teacher
- 10. Overall performance considering all the factors
- Teachers' provide oral Feedback to the principal during regular meetings, meetings at the time of beginning of new academic year, end of semesters, IQAC meetings and meetings with the trustees.
- The President and other trustees also attend meetings with the staff and principal and seek as well as provide their feedback.
- During Parents' Teachers' Alumni Meet, we seek feedback from the stake holders.