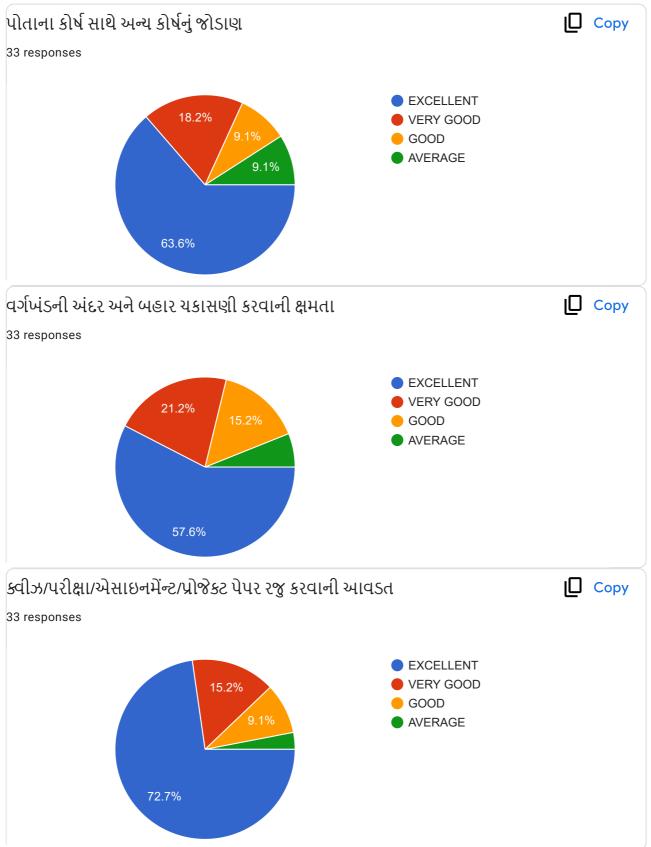

|                                                             | Excellent    | Very<br>Good | Good | , Average |
|-------------------------------------------------------------|--------------|--------------|------|-----------|
| ૧.વાતચીત કૌશલ્ય                                             | $\checkmark$ |              |      |           |
| ર વિષયમાં ૨સ રૂચિ ઉત્પન્ન કરવાની ક્ષમતા                     | V            |              |      |           |
| 3.विषयनी विशाल इलड पर यथी                                   |              |              |      |           |
| )<br>૪.વોતાના કોર્ય સાથે અન્ય કોર્યનું જોડાણ                |              |              |      |           |
| પ.વર્ગખંડની અંદર અને બક્ષર ચકાસણી કરવાની ક્ષમતા             |              |              |      |           |
| s.sલીઝ/પરીક્ષા/એસાઈમેન્ટ/પ્રોજેક્ટ પેપર રજુ કરવાની આવડત     |              | 1            |      |           |
| <b>૩.સમયાંતરે પોતાના વિષય અંગે</b> ક્રીડબેક મેલવે છે કે નઠિ |              |              |      |           |
| ૮.શિક્ષકની જ્ઞાનમફતા                                        |              |              |      |           |
| 9.ગંભીરતા/કટિબહ્રતા                                         | ~            |              |      |           |
| ૧૦.તમામ મુદાઓને ધ્યાનમાં રાખી આપવા માગતા આંધ                |              | 2            |      |           |

#### **Translation of Online Feedback Form**

- 1. Communication Skill of the teacher.
- 2. Ability to create interest in the subject
- 3. Discussion of subject matter on broad spectrum
- 4. Interrelating with other subjects
- 5. Ability of evaluation within and outside the classroom
- 6. Ability to present quiz, assignment, project papers, tests
- 7. Seeking feedback about subject regularly
- 8. Knowledge of the teacher
- 9. Seriousness and determination of the teacher
- 10. Overall performance considering all the factors
- Teachers' provide oral Feedback to the principal during regular meetings, meetings at the time of beginning of new academic year, end of semesters, IQAC meetings and meetings with the trustees.
- The President and other trustees also attend meetings with the staff and principal and seek as well as provide their feedback.
- During Parents' Teachers' Alumni Meet, we seek feedback from the stake holders.