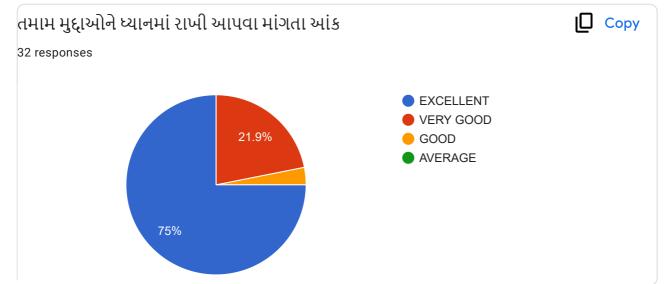

|                                                             | Excellent    | Very<br>Good | Good | , Average |
|-------------------------------------------------------------|--------------|--------------|------|-----------|
| ૧.વાતચીત કૌશલ્ય                                             | $\checkmark$ |              |      |           |
| ર વિષયમાં ૨સ રૂચિ ઉત્પન્ન કરવાની ક્ષમતા                     | V            |              |      |           |
| 3.विषयनी विशाल इलड पर यथी                                   |              |              |      |           |
| )<br>૪.વોતાના કોર્ય સાથે અન્ય કોર્યનું જોડાણ                |              |              |      |           |
| પ.વર્ગખંડની અંદર અને બક્ષર ચકાસણી કરવાની ક્ષમતા             |              |              |      |           |
| s.sલીઝ/પરીક્ષા/એસાઈમેન્ટ/પ્રોજેક્ટ પેપર રજુ કરવાની આવડત     |              | 1            |      |           |
| <b>૩.સમયાંતરે પોતાના વિષય અંગે</b> ક્રીડબેક મેલવે છે કે નઠિ |              |              |      |           |
| ૮.શિક્ષકની જ્ઞાનમફતા                                        |              |              |      |           |
| 9.ગંભીરતા/કટિબહ્રતા                                         | ~            |              |      |           |
| ૧૦.તમામ મુદાઓને ધ્યાનમાં રાખી આપવા માગતા આંધ                |              | 2            |      |           |