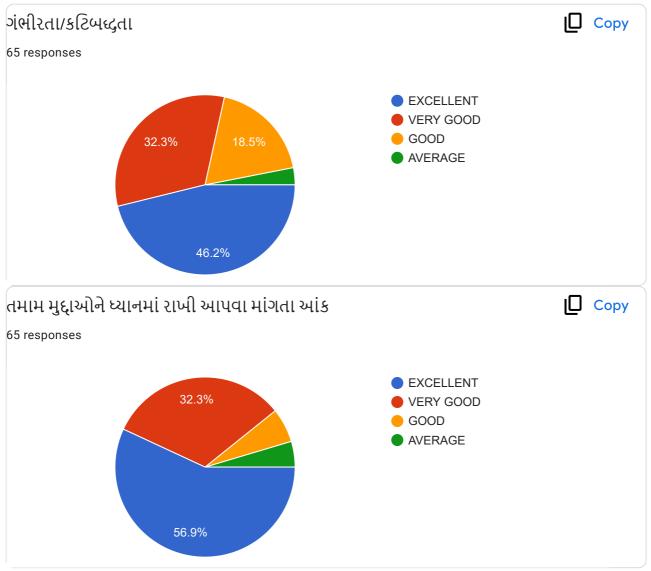

|                                                             | Excellent    | Very<br>Good | Good | , Average |
|-------------------------------------------------------------|--------------|--------------|------|-----------|
| ૧.વાતચીત કૌશલ્ય                                             | $\checkmark$ |              |      |           |
| ર વિષયમાં ૨સ રૂચિ ઉત્પન્ન કરવાની ક્ષમતા                     | V            |              |      |           |
| 3.विषयनी विशाल इलड पर यथी                                   |              |              |      |           |
| )<br>૪.વોતાના કોર્ય સાથે અન્ય કોર્યનું જોડાણ                |              |              |      |           |
| પ.વર્ગખંડની અંદર અને બક્ષર ચકાસણી કરવાની ક્ષમતા             |              |              |      |           |
| s.sલીઝ/પરીક્ષા/એસાઈમેન્ટ/પ્રોજેક્ટ પેપર રજુ કરવાની આવડત     |              | 1            |      |           |
| <b>૩.સમયાંતરે પોતાના વિષય અંગે</b> ક્રીડબેક મેલવે છે કે નઠિ |              |              |      |           |
| ૮.શિક્ષકની જ્ઞાનમફતા                                        |              |              |      |           |
| 9.ગંભીરતા/કટિબહ્રતા                                         | ~            |              |      |           |
| ૧૦.તમામ મુદાઓને ધ્યાનમાં રાખી આપવા માગતા આંધ                |              | 2            |      |           |

#### **Translation of Online Feedback Form**

- 1. Communication Skill of the teacher.
- 2. Ability to create interest in the subject
- 3. Discussion of subject matter on broad spectrum
- 4. Interrelating with other subjects
- 5. Ability of evaluation within and outside the classroom
- 6. Ability to present quiz, assignment, project papers, tests
- 7. Seeking feedback about subject regularly
- 8. Knowledge of the teacher
- 9. Seriousness and determination of the teacher
- 10. Overall performance considering all the factors
- Teachers' provide oral Feedback to the principal during regular meetings, meetings at the time of beginning of new academic year, end of semesters, IQAC meetings and meetings with the trustees.
- The President and other trustees also attend meetings with the staff and principal and seek as well as provide their feedback.
- During Parents' Teachers' Alumni Meet, we seek feedback from the stake holders.