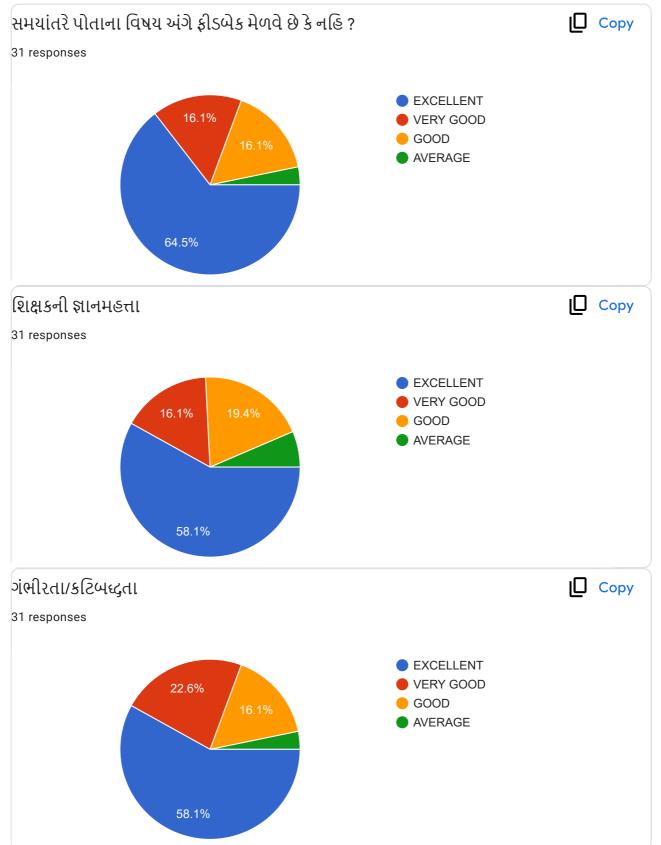

## STUDENT FEEDBACK ON TEACHERS

| ડીપાર્ટમેન્ટ       |         | B. COM Sem- 6 (IT) CHUS. |  |  |
|--------------------|---------|--------------------------|--|--|
| અધ્યાપકનું નામ     |         | Chandmi mu'm shingadiya. |  |  |
| विषय               |         | Companyate Accounting.   |  |  |
| विद्यार्थीनीनुं ना | н       | kariya mbruli Jammadas.  |  |  |
| રોલ નંબર           | 2276078 | SCILA T.Y.B.COM (IT).    |  |  |
| विधार्थीनी नी स    |         | Kariya M.J.              |  |  |

|                                                             | Excellent    | Very<br>Good | Good | , Average |
|-------------------------------------------------------------|--------------|--------------|------|-----------|
| ૧.વાતચીત કૌશલ્ય                                             | $\checkmark$ |              |      |           |
| ર વિષયમાં ૨સ રૂચિ ઉત્પન્ન કરવાની ક્ષમતા                     | V            |              |      |           |
| 3.विषयनी विशाल इलड पर यथी                                   |              |              |      |           |
| )<br>૪.વોતાના કોર્ય સાથે અન્ય કોર્યનું જોડાણ                |              |              |      |           |
| પ.વર્ગખંડની અંદર અને બક્ષર ચકાસણી કરવાની ક્ષમતા             |              |              |      |           |
| s.sલીઝ/પરીક્ષા/એસાઈમેન્ટ/પ્રોજેક્ટ પેપર રજુ કરવાની આવડત     |              | 1            |      |           |
| <b>૩.સમયાંતરે પોતાના વિષય અંગે</b> ક્રીડબેક મેલવે છે કે નઠિ |              |              |      |           |
| ૮.શિક્ષકની જ્ઞાનમફતા                                        |              |              |      |           |
| 9.ગંભીરતા/કટિબહ્રતા                                         | ~            |              |      |           |
| ૧૦.તમામ મુદાઓને ધ્યાનમાં રાખી આપવા માગતા આંધ                |              | 2            |      |           |