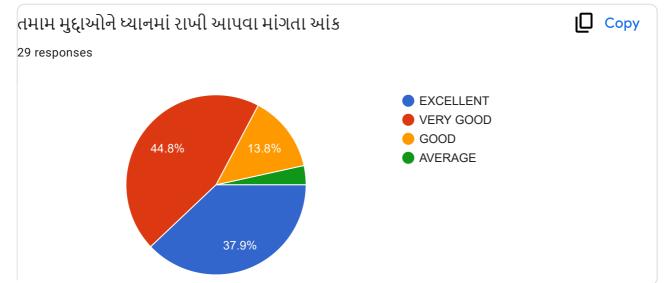

|                                                             | Excellent    | Very<br>Good | Good | , Average |
|-------------------------------------------------------------|--------------|--------------|------|-----------|
| ૧.વાતચીત કૌશલ્ય                                             | $\checkmark$ |              |      |           |
| ર વિષયમાં ૨સ રૂચિ ઉત્પન્ન કરવાની ક્ષમતા                     | V            |              |      |           |
| 3.विषयनी विशाल इलड पर यथी                                   |              |              |      |           |
| )<br>૪.વોતાના કોર્ય સાથે અન્ય કોર્યનું જોડાણ                |              |              |      |           |
| પ.વર્ગખંડની અંદર અને બક્ષર ચકાસણી કરવાની ક્ષમતા             |              |              |      |           |
| s.sલીઝ/પરીક્ષા/એસાઈમેન્ટ/પ્રોજેક્ટ પેપર રજુ કરવાની આવડત     |              | 1            |      |           |
| <b>૩.સમયાંતરે પોતાના વિષય અંગે</b> ક્રીડબેક મેલવે છે કે નઠિ |              |              |      |           |
| ૮.શિક્ષકની જ્ઞાનમફતા                                        |              |              |      |           |
| 9.ગંભીરતા/કટિબહ્રતા                                         | ~            |              |      |           |
| ૧૦.તમામ મુદાઓને ધ્યાનમાં રાખી આપવા માગતા આંધ                |              | 2            |      |           |