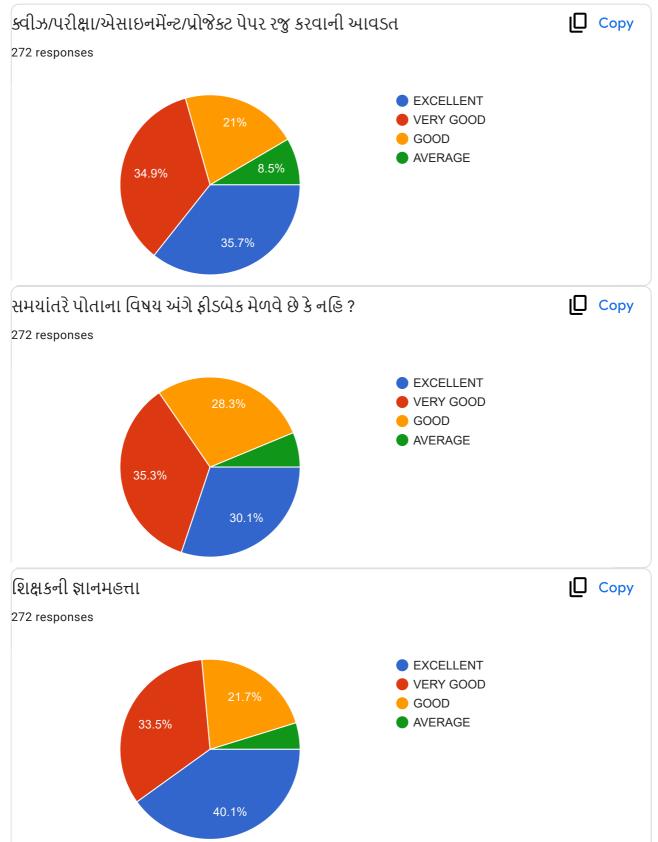

|                                                             | Excellent    | Very<br>Good | Good | , Average |
|-------------------------------------------------------------|--------------|--------------|------|-----------|
| ૧.વાતચીત કૌશલ્ય                                             | $\checkmark$ |              |      |           |
| ર વિષયમાં ૨સ રૂચિ ઉત્પન્ન કરવાની ક્ષમતા                     | V            |              |      |           |
| 3.विषयनी विशाल इलड पर यथी                                   |              |              |      |           |
| )<br>૪.વોતાના કોર્ય સાથે અન્ય કોર્યનું જોડાણ                |              |              |      |           |
| પ.વર્ગખંડની અંદર અને બક્ષર ચકાસણી કરવાની ક્ષમતા             |              |              |      |           |
| s.sલીઝ/પરીક્ષા/એસાઈમેન્ટ/પ્રોજેક્ટ પેપર રજુ કરવાની આવડત     |              | 1            |      |           |
| <b>૩.સમયાંતરે પોતાના વિષય અંગે</b> ક્રીડબેક મેલવે છે કે નઠિ |              |              |      |           |
| ૮.શિક્ષકની જ્ઞાનમફતા                                        |              |              |      |           |
| 9.ગંભીરતા/કટિબહ્રતા                                         | ~            |              |      |           |
| ૧૦.તમામ મુદાઓને ધ્યાનમાં રાખી આપવા માગતા આંધ                |              | 2            |      |           |

#### **Translation of Online Feedback Form**

- 1. Communication Skill of the teacher.
- 2. Ability to create interest in the subject
- 3. Discussion of subject matter on broad spectrum
- 4. Interrelating with other subjects
- 5. Ability of evaluation within and outside the classroom
- 6. Ability to present quiz, assignment, project papers, tests
- 7. Seeking feedback about subject regularly
- 8. Knowledge of the teacher
- 9. Seriousness and determination of the teacher
- 10. Overall performance considering all the factors
- Teachers' provide oral Feedback to the principal during regular meetings, meetings at the time of beginning of new academic year, end of semesters, IQAC meetings and meetings with the trustees.
- The President and other trustees also attend meetings with the staff and principal and seek as well as provide their feedback.
- During Parents' Teachers' Alumni Meet, we seek feedback from the stake holders.