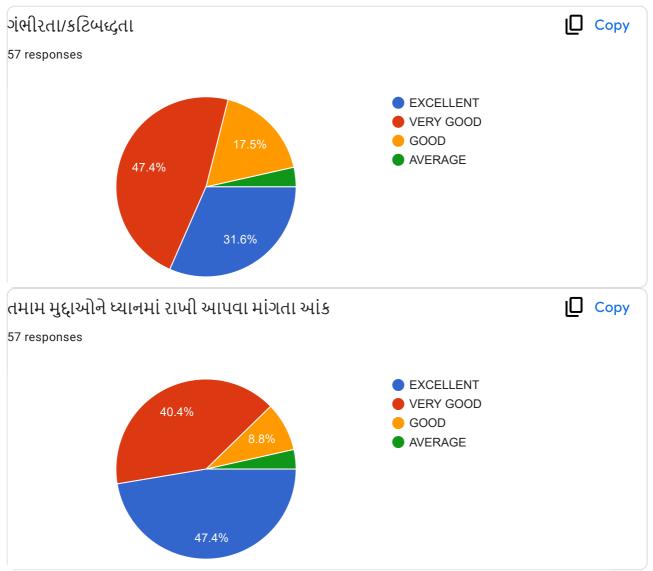

|                                                             | Excellent    | Very<br>Good | Good | , Average |
|-------------------------------------------------------------|--------------|--------------|------|-----------|
| ૧.વાતચીત કૌશલ્ય                                             | $\checkmark$ |              |      |           |
| ર વિષયમાં ૨સ રૂચિ ઉત્પન્ન કરવાની ક્ષમતા                     | V            |              |      |           |
| 3.विषयनी विशाल इलड पर यथी                                   |              |              |      |           |
| )<br>૪.વોતાના કોર્ય સાથે અન્ય કોર્યનું જોડાણ                |              |              |      |           |
| પ.વર્ગખંડની અંદર અને બક્ષર ચકાસણી કરવાની ક્ષમતા             |              |              |      |           |
| s.sલીઝ/પરીક્ષા/એસાઈમેન્ટ/પ્રોજેક્ટ પેપર રજુ કરવાની આવડત     |              | 1            |      |           |
| <b>૩.સમયાંતરે પોતાના વિષય અંગે</b> ક્રીડબેક મેલવે છે કે નઠિ |              |              |      |           |
| ૮.શિક્ષકની જ્ઞાનમફતા                                        |              |              |      |           |
| 9.ગંભીરતા/કટિબહ્રતા                                         | ~            |              |      |           |
| ૧૦.તમામ મુદાઓને ધ્યાનમાં રાખી આપવા માગતા આંધ                |              | 2            |      |           |

#### **Translation of Online Feedback Form**

- 1. Communication Skill of the teacher.
- 2. Ability to create interest in the subject
- 3. Discussion of subject matter on broad spectrum
- 4. Interrelating with other subjects
- 5. Ability of evaluation within and outside the classroom
- 6. Ability to present quiz, assignment, project papers, tests
- 7. Seeking feedback about subject regularly
- 8. Knowledge of the teacher
- 9. Seriousness and determination of the teacher
- 10. Overall performance considering all the factors
- Teachers' provide oral Feedback to the principal during regular meetings, meetings at the time of beginning of new academic year, end of semesters, IQAC meetings and meetings with the trustees.
- The President and other trustees also attend meetings with the staff and principal and seek as well as provide their feedback.
- During Parents' Teachers' Alumni Meet, we seek feedback from the stake holders.