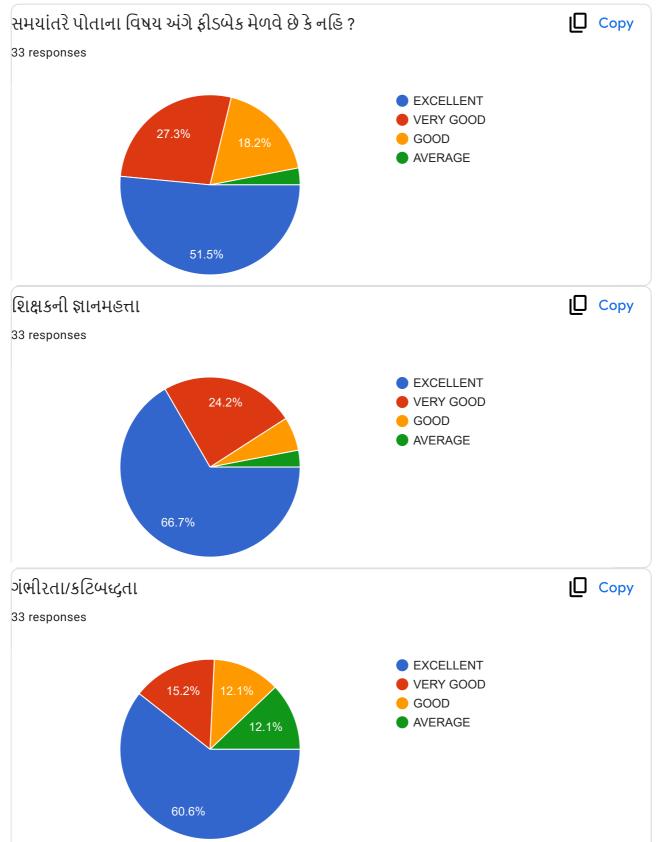

|                                                             | Excellent    | Very<br>Good | Good | , Average |
|-------------------------------------------------------------|--------------|--------------|------|-----------|
| ૧.વાતચીત કૌશલ્ય                                             | $\checkmark$ |              |      |           |
| ર વિષયમાં ૨સ રૂચિ ઉત્પન્ન કરવાની ક્ષમતા                     | V            |              |      |           |
| 3.विषयनी विशाल इलड पर यथी                                   |              |              |      |           |
| )<br>૪.વોતાના કોર્ય સાથે અન્ય કોર્યનું જોડાણ                |              |              |      |           |
| પ.વર્ગખંડની અંદર અને બક્ષર ચકાસણી કરવાની ક્ષમતા             |              |              |      |           |
| s.sલીઝ/પરીક્ષા/એસાઈમેન્ટ/પ્રોજેક્ટ પેપર રજુ કરવાની આવડત     |              | 1            |      |           |
| <b>૩.સમયાંતરે પોતાના વિષય અંગે</b> ક્રીડબેક મેલવે છે કે નઠિ |              |              |      |           |
| ૮.શિક્ષકની જ્ઞાનમફતા                                        |              |              |      |           |
| 9.ગંભીરતા/કટિબહ્રતા                                         | ~            |              |      |           |
| ૧૦.તમામ મુદાઓને ધ્યાનમાં રાખી આપવા માગતા આંધ                |              | 2            |      |           |

#### **Translation of Online Feedback Form**

- 1. Communication Skill of the teacher.
- 2. Ability to create interest in the subject
- 3. Discussion of subject matter on broad spectrum
- 4. Interrelating with other subjects
- 5. Ability of evaluation within and outside the classroom
- 6. Ability to present quiz, assignment, project papers, tests
- 7. Seeking feedback about subject regularly
- 8. Knowledge of the teacher
- 9. Seriousness and determination of the teacher
- 10. Overall performance considering all the factors
- Teachers' provide oral Feedback to the principal during regular meetings, meetings at the time of beginning of new academic year, end of semesters, IQAC meetings and meetings with the trustees.
- The President and other trustees also attend meetings with the staff and principal and seek as well as provide their feedback.
- During Parents' Teachers' Alumni Meet, we seek feedback from the stake holders.