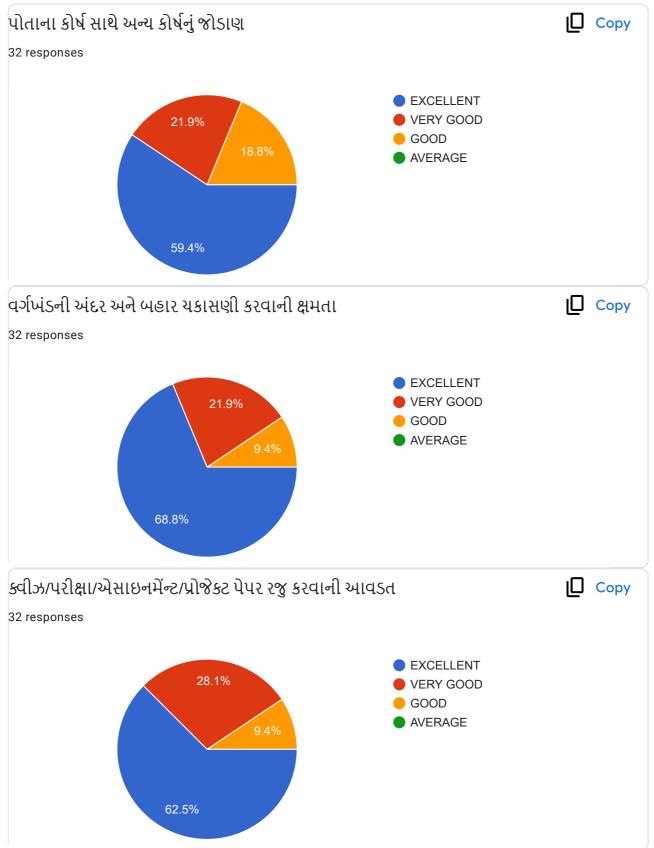

#### **Translation of Online Feedback Form**

- 1. Communication Skill of the teacher.
- 2. Ability to create interest in the subject
- 3. Discussion of subject matter on broad spectrum
- 4. Interrelating with other subjects
- 5. Ability of evaluation within and outside the classroom
- 6. Ability to present quiz, assignment, project papers, tests
- 7. Seeking feedback about subject regularly
- 8. Knowledge of the teacher
- 9. Seriousness and determination of the teacher
- 10. Overall performance considering all the factors
- Teachers' provide oral Feedback to the principal during regular meetings, meetings at the time of beginning of new academic year, end of semesters, IQAC meetings and meetings with the trustees.
- The President and other trustees also attend meetings with the staff and principal and seek as well as provide their feedback.
- During Parents' Teachers' Alumni Meet, we seek feedback from the stake holders.