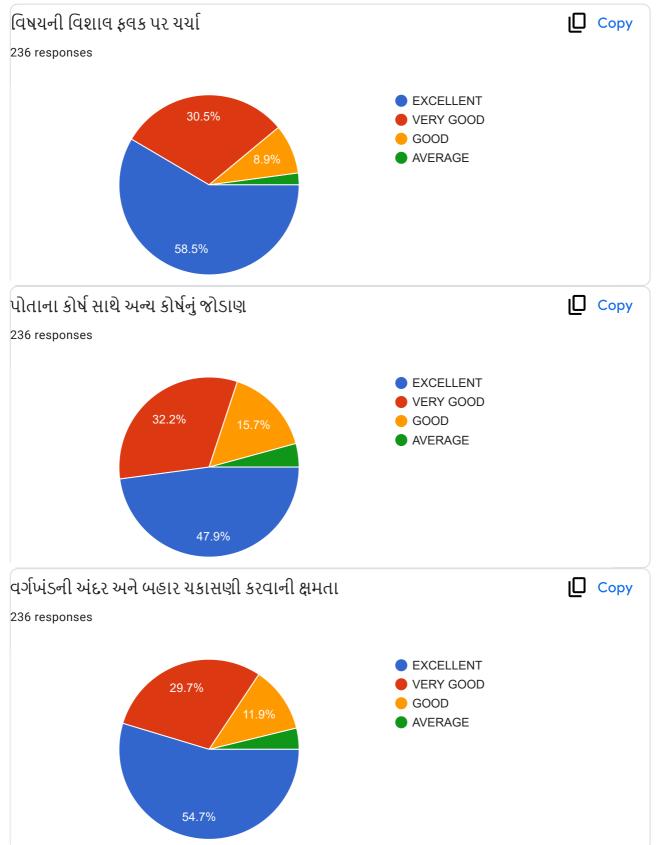

|                                                             | Excellent    | Very<br>Good | Good | , Average |
|-------------------------------------------------------------|--------------|--------------|------|-----------|
| ૧.વાતચીત કૌશલ્ય                                             | $\checkmark$ |              |      |           |
| ર વિષયમાં ૨સ રૂચિ ઉત્પન્ન કરવાની ક્ષમતા                     | V            |              |      |           |
| 3.विषयनी विशाल इलड पर यथी                                   |              |              |      |           |
| )<br>૪.વોતાના કોર્ય સાથે અન્ય કોર્યનું જોડાણ                |              |              |      |           |
| પ.વર્ગખંડની અંદર અને બક્ષર ચકાસણી કરવાની ક્ષમતા             |              |              |      |           |
| s.sલીઝ/પરીક્ષા/એસાઈમેન્ટ/પ્રોજેક્ટ પેપર રજુ કરવાની આવડત     |              | 1            |      |           |
| <b>૩.સમયાંતરે પોતાના વિષય અંગે</b> ક્રીડબેક મેલવે છે કે નઠિ |              |              |      |           |
| ૮.શિક્ષકની જ્ઞાનમફતા                                        |              |              |      |           |
| 9.ગંભીરતા/કટિબહ્રતા                                         | ~            |              |      |           |
| ૧૦.તમામ મુદાઓને ધ્યાનમાં રાખી આપવા માગતા આંધ                |              | 2            |      |           |

#### **Translation of Online Feedback Form**

- 1. Communication Skill of the teacher.
- 2. Ability to create interest in the subject
- 3. Discussion of subject matter on broad spectrum
- 4. Interrelating with other subjects
- 5. Ability of evaluation within and outside the classroom
- 6. Ability to present quiz, assignment, project papers, tests
- 7. Seeking feedback about subject regularly
- 8. Knowledge of the teacher
- 9. Seriousness and determination of the teacher
- 10. Overall performance considering all the factors
- Teachers' provide oral Feedback to the principal during regular meetings, meetings at the time of beginning of new academic year, end of semesters, IQAC meetings and meetings with the trustees.
- The President and other trustees also attend meetings with the staff and principal and seek as well as provide their feedback.
- During Parents' Teachers' Alumni Meet, we seek feedback from the stake holders.