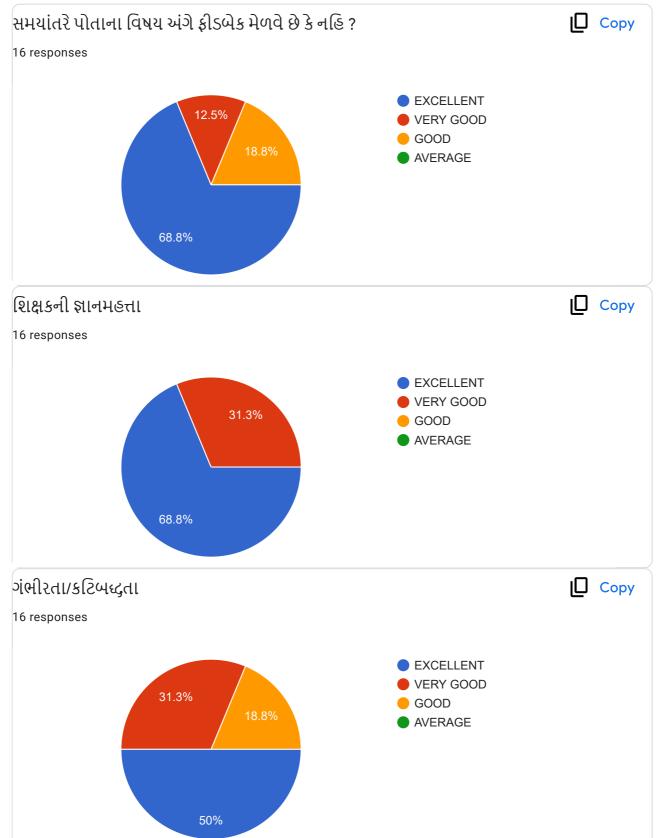

|                                                             | Excellent    | Very<br>Good | Good | , Average |
|-------------------------------------------------------------|--------------|--------------|------|-----------|
| ૧.વાતચીત કૌશલ્ય                                             | $\checkmark$ |              |      |           |
| ર વિષયમાં ૨સ રૂચિ ઉત્પન્ન કરવાની ક્ષમતા                     | V            |              |      |           |
| 3.विषयनी विशाल इलड पर यथी                                   |              |              |      |           |
| )<br>૪.વોતાના કોર્ય સાથે અન્ય કોર્યનું જોડાણ                |              |              |      |           |
| પ.વર્ગખંડની અંદર અને બક્ષર ચકાસણી કરવાની ક્ષમતા             |              |              |      |           |
| s.sલીઝ/પરીક્ષા/એસાઈમેન્ટ/પ્રોજેક્ટ પેપર રજુ કરવાની આવડત     |              | 1            |      |           |
| <b>૩.સમયાંતરે પોતાના વિષય અંગે</b> ક્રીડબેક મેલવે છે કે નઠિ |              |              |      |           |
| ૮.શિક્ષકની જ્ઞાનમફતા                                        |              |              |      |           |
| 9.ગંભીરતા/કટિબહ્રતા                                         | ~            |              |      |           |
| ૧૦.તમામ મુદાઓને ધ્યાનમાં રાખી આપવા માગતા આંધ                |              | 2            |      |           |

#### **Translation of Online Feedback Form**

- 1. Communication Skill of the teacher.
- 2. Ability to create interest in the subject
- 3. Discussion of subject matter on broad spectrum
- 4. Interrelating with other subjects
- 5. Ability of evaluation within and outside the classroom
- 6. Ability to present quiz, assignment, project papers, tests
- 7. Seeking feedback about subject regularly
- 8. Knowledge of the teacher
- 9. Seriousness and determination of the teacher
- 10. Overall performance considering all the factors
- Teachers' provide oral Feedback to the principal during regular meetings, meetings at the time of beginning of new academic year, end of semesters, IQAC meetings and meetings with the trustees.
- The President and other trustees also attend meetings with the staff and principal and seek as well as provide their feedback.
- During Parents' Teachers' Alumni Meet, we seek feedback from the stake holders.