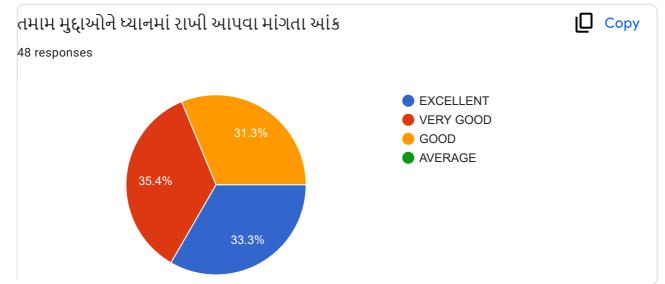

|                                                             | Excellent    | Very<br>Good | Good | , Average |
|-------------------------------------------------------------|--------------|--------------|------|-----------|
| ૧.વાતચીત કૌશલ્ય                                             | $\checkmark$ |              |      |           |
| ર વિષયમાં ૨સ રૂચિ ઉત્પન્ન કરવાની ક્ષમતા                     | V            |              |      |           |
| 3.विषयनी विशाल इलड पर यथी                                   |              |              |      |           |
| )<br>૪.વોતાના કોર્ય સાથે અન્ય કોર્યનું જોડાણ                |              |              |      |           |
| પ.વર્ગખંડની અંદર અને બક્ષર ચકાસણી કરવાની ક્ષમતા             |              |              |      |           |
| s.sલીઝ/પરીક્ષા/એસાઈમેન્ટ/પ્રોજેક્ટ પેપર રજુ કરવાની આવડત     |              | 1            |      |           |
| <b>૩.સમયાંતરે પોતાના વિષય અંગે</b> ક્રીડબેક મેલવે છે કે નઠિ |              |              |      |           |
| ૮.શિક્ષકની જ્ઞાનમફતા                                        |              |              |      |           |
| 9.ગંભીરતા/કટિબહ્રતા                                         | ~            |              |      |           |
| ૧૦.તમામ મુદાઓને ધ્યાનમાં રાખી આપવા માગતા આંધ                |              | 2            |      |           |

#### **Translation of Online Feedback Form**

- 1. Communication Skill of the teacher.
- 2. Ability to create interest in the subject
- 3. Discussion of subject matter on broad spectrum
- 4. Interrelating with other subjects
- 5. Ability of evaluation within and outside the classroom
- 6. Ability to present quiz, assignment, project papers, tests
- 7. Seeking feedback about subject regularly
- 8. Knowledge of the teacher
- 9. Seriousness and determination of the teacher
- 10. Overall performance considering all the factors
- Teachers' provide oral Feedback to the principal during regular meetings, meetings at the time of beginning of new academic year, end of semesters, IQAC meetings and meetings with the trustees.
- The President and other trustees also attend meetings with the staff and principal and seek as well as provide their feedback.
- During Parents' Teachers' Alumni Meet, we seek feedback from the stake holders.