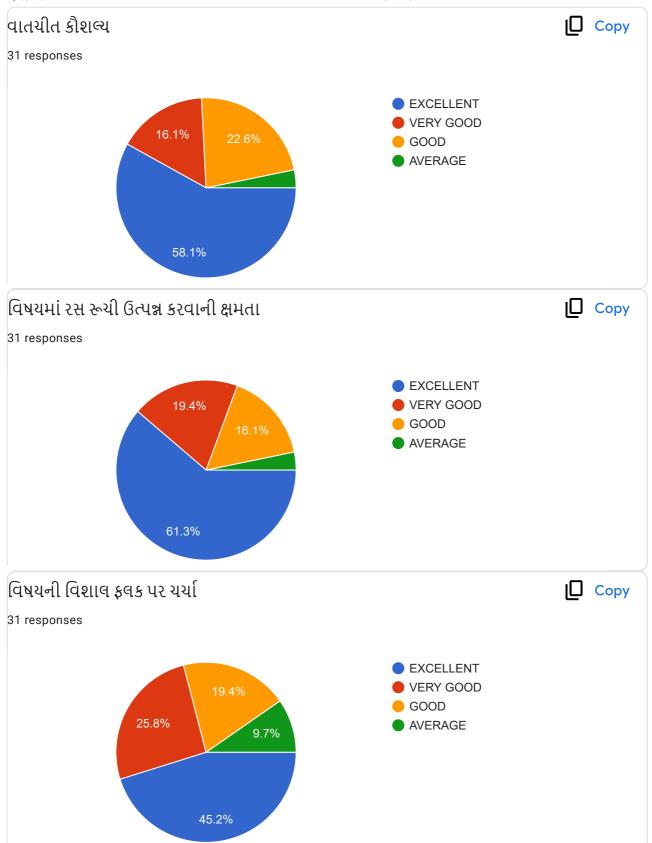

## STUDENT FEEDBACK ON TEACHERS

| ડીપાર્ટમેન્ટ       |         | B. COM Sem- 6 (IT) CHUS. |  |  |
|--------------------|---------|--------------------------|--|--|
| અધ્યાપકનું નામ     |         | Chandmi mu'm shingadiya. |  |  |
| विषय               |         | Companyate Accounting.   |  |  |
| विद्यार्थीनीनुं ना | н       | kariya mbruli Jammadas.  |  |  |
| રોલ નંબર           | 2276078 | SCILA T.Y.B.COM (IT).    |  |  |
| विधार्थीनी नी स    |         | Kariya M.J.              |  |  |

|                                                             | Excellent    | Very<br>Good | Good | , Average |
|-------------------------------------------------------------|--------------|--------------|------|-----------|
| ૧.વાતચીત કૌશલ્ય                                             | $\checkmark$ |              |      |           |
| ર વિષયમાં ૨સ રૂચિ ઉત્પન્ન કરવાની ક્ષમતા                     | V            |              |      |           |
| 3.विषयनी विशाल इलड पर यथी                                   |              |              |      |           |
| )<br>૪.વોતાના કોર્ય સાથે અન્ય કોર્યનું જોડાણ                |              |              |      |           |
| પ.વર્ગખંડની અંદર અને બક્ષર ચકાસણી કરવાની ક્ષમતા             |              |              |      |           |
| s.sલીઝ/પરીક્ષા/એસાઈમેન્ટ/પ્રોજેક્ટ પેપર રજુ કરવાની આવડત     |              | 1            |      |           |
| <b>૩.સમયાંતરે પોતાના વિષય અંગે</b> ક્રીડબેક મેલવે છે કે નઠિ |              |              |      |           |
| ૮.શિક્ષકની જ્ઞાનમફતા                                        |              |              |      |           |
| 9.ગંભીરતા/કટિબહ્રતા                                         | ~            |              |      |           |
| ૧૦.તમામ મુદાઓને ધ્યાનમાં રાખી આપવા માગતા આંધ                |              | 2            |      |           |