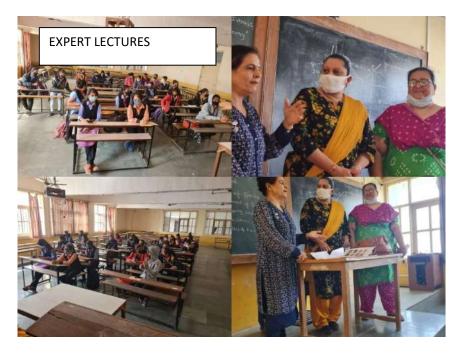

#### ACTION TAKEN REPORT

| DECISIONS IN THE MEETING                                                                                                         | ATR                                                                                                          |  |
|----------------------------------------------------------------------------------------------------------------------------------|--------------------------------------------------------------------------------------------------------------|--|
| THE TEACHERS WILL INCORPORATE PRACTICAL<br>ASPECTS IN THEIR TEACHING AND PROVIDE<br>OPPORTUNITIES FOR MORE PRACTICAL<br>EXPOSURE | L THE TEACHERS INCORPORATED PRACTICAL<br>ASPECTS OF THE COURSES IN THE TEACHING                              |  |
| APART FROM REGULAR GUIDANCE BY THE<br>TEACHERS EXPERT LECTURES SHOULD BE<br>ARRANGED FOR PROFESSIONAL GUIDANCE                   | APART FROM REGULAR GUIDANCE DURING<br>CLASSROOM TEACHING, EXPERT LECTURES<br>WERE ARRANGED FOR THE STUDENTS. |  |