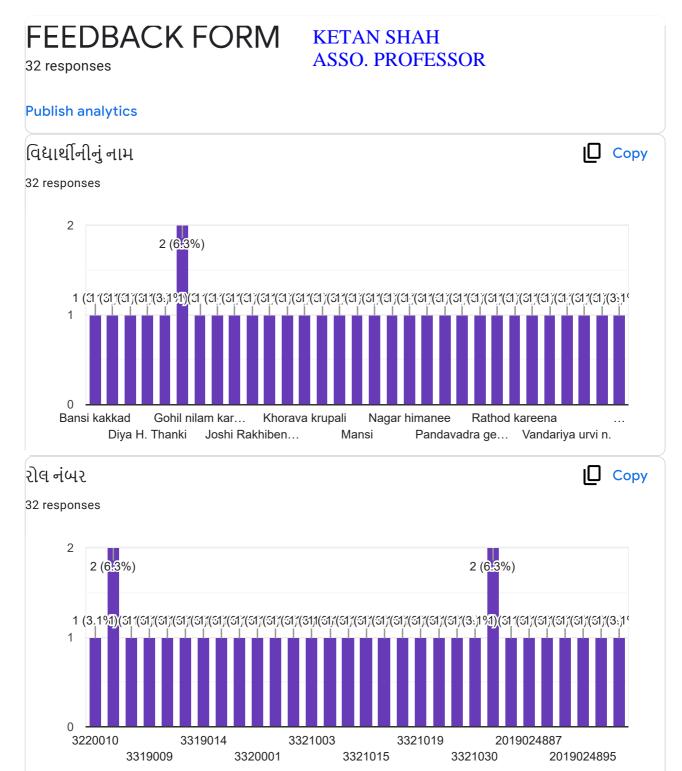

## FEEDBACK FORM BHAVNABEN 97 responses KESHWALA

## વિદ્યાર્થીનીનું નામ

97 responses

Tukadiya Rekha Bhimji bhai

Parmar manisha arjanbhai.

Rathod anjna mansukhabhai

Keshavala Geeta Arbhambhai

Varu Hiral ramshi Bhai

Odedra hetal samatbhai

Bharkhada khushbu Kamleshbhai

Shingrakhiya Joshana Somabhai

Odedara Krishna popatbhai

| 22, 09:19                             | FEEDBACK FORM                                                                   |  |
|---------------------------------------|---------------------------------------------------------------------------------|--|
| રોલ નંબર                              |                                                                                 |  |
| 97 responses                          |                                                                                 |  |
| 1121347                               |                                                                                 |  |
| 1121294                               |                                                                                 |  |
| 1119096                               |                                                                                 |  |
| 1119189                               |                                                                                 |  |
| ૧૧૧૯૦૯૮                               |                                                                                 |  |
| 1120273                               |                                                                                 |  |
| 1121022                               |                                                                                 |  |
| 1119117                               |                                                                                 |  |
| 1121212                               |                                                                                 |  |
| વાતચીત કૌશલ્ય                         |                                                                                 |  |
| 97 responses                          |                                                                                 |  |
| 21.6%<br>12.4%<br>66%                 | <ul> <li>EXCELLENT</li> <li>VERY GOOD</li> <li>GOOD</li> <li>AVERAGE</li> </ul> |  |
| વિષયમાં રસ રૂચી ઉત્પન્ન કરવાની ક્ષમતા |                                                                                 |  |
| 97 responses                          |                                                                                 |  |
|                                       |                                                                                 |  |
|                                       |                                                                                 |  |
|                                       |                                                                                 |  |
|                                       |                                                                                 |  |
|                                       |                                                                                 |  |
|                                       |                                                                                 |  |