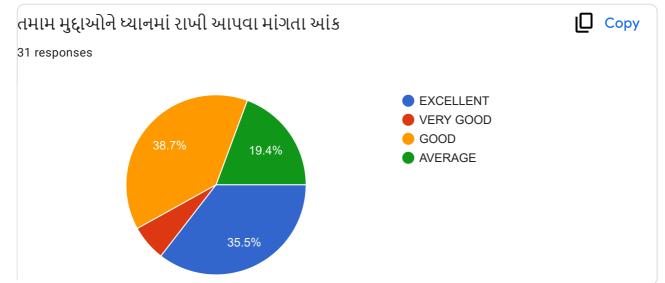

|                                                             | Excellent    | Very<br>Good | Good | , Average |
|-------------------------------------------------------------|--------------|--------------|------|-----------|
| ૧.વાતચીત કૌશલ્ય                                             | $\checkmark$ |              |      |           |
| ર વિષયમાં ૨સ રૂચિ ઉત્પન્ન કરવાની ક્ષમતા                     | V            |              |      |           |
| 3.विषयनी विशाल इलड पर यथी                                   |              |              |      |           |
| )<br>૪.વોતાના કોર્ય સાથે અન્ય કોર્યનું જોડાણ                |              |              |      |           |
| પ.વર્ગખંડની અંદર અને બક્ષર ચકાસણી કરવાની ક્ષમતા             |              |              |      |           |
| s.sલીઝ/પરીક્ષા/એસાઈમેન્ટ/પ્રોજેક્ટ પેપર રજુ કરવાની આવડત     |              | 1            |      |           |
| <b>૩.સમયાંતરે પોતાના વિષય અંગે</b> ક્રીડબેક મેલવે છે કે નઠિ |              |              |      |           |
| ૮.શિક્ષકની જ્ઞાનમફતા                                        |              |              |      |           |
| 9.ગંભીરતા/કટિબહ્રતા                                         | ~            |              |      |           |
| ૧૦.તમામ મુદાઓને ધ્યાનમાં રાખી આપવા માગતા આંધ                |              | 2            |      |           |