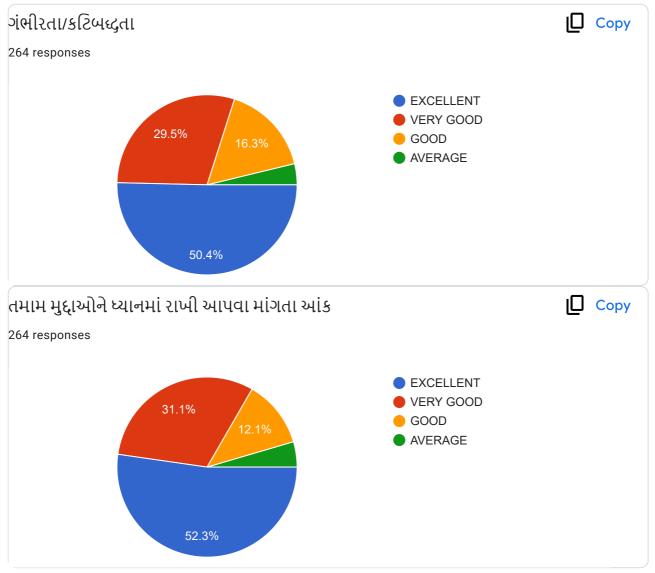

#### **Translation of Online Feedback Form**

- 1. Communication Skill of the teacher.
- 2. Ability to create interest in the subject
- 3. Discussion of subject matter on broad spectrum
- 4. Interrelating with other subjects
- 5. Ability of evaluation within and outside the classroom
- 6. Ability to present quiz, assignment, project papers, tests
- 7. Seeking feedback about subject regularly
- 8. Knowledge of the teacher
- 9. Seriousness and determination of the teacher
- 10. Overall performance considering all the factors
- Teachers' provide oral Feedback to the principal during regular meetings, meetings at the time of beginning of new academic year, end of semesters, IQAC meetings and meetings with the trustees.
- The President and other trustees also attend meetings with the staff and principal and seek as well as provide their feedback.
- During Parents' Teachers' Alumni Meet, we seek feedback from the stake holders.