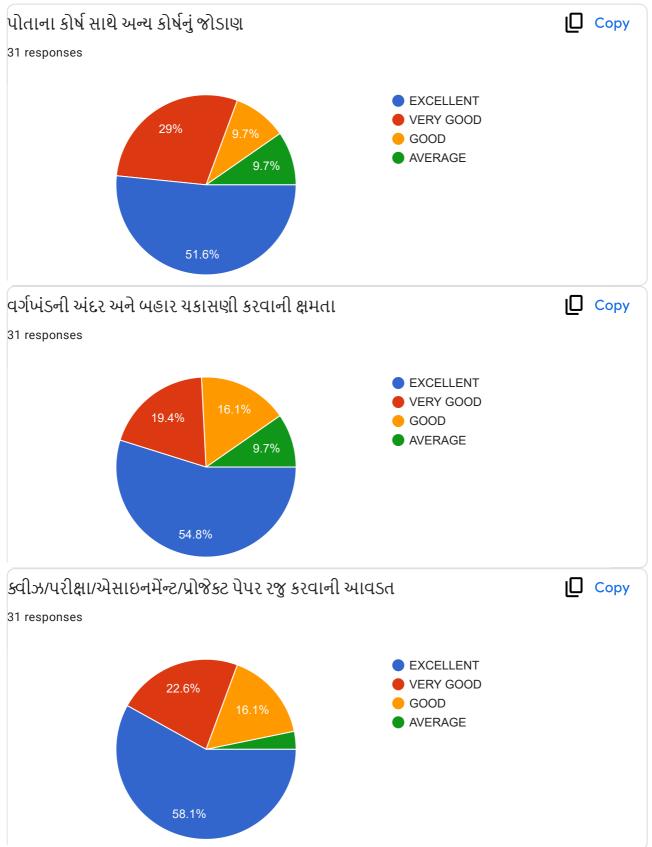

## STUDENT FEEDBACK ON TEACHERS

| ડીપાર્ટમેન્ટ       |         | B. COM Sem- 6 (IT) CHUS. |  |  |
|--------------------|---------|--------------------------|--|--|
| અધ્યાપકનું નામ     |         | Chandmi mu'm shingadiya. |  |  |
| विषय               |         | Companyate Accounting.   |  |  |
| विद्यार्थीनीनुं ना | н       | kariya mbruli Jammadas.  |  |  |
| રોલ નંબર           | 2276078 | SCILA T.Y.B.COM (IT).    |  |  |
| विधार्थीनी नी स    |         | Kariya M.J.              |  |  |

|                                                             | Excellent    | Very<br>Good | Good | , Average |
|-------------------------------------------------------------|--------------|--------------|------|-----------|
| ૧.વાતચીત કૌશલ્ય                                             | $\checkmark$ |              |      |           |
| ર વિષયમાં ૨સ રૂચિ ઉત્પન્ન કરવાની ક્ષમતા                     | V            |              |      |           |
| 3.विषयनी विशाल इलड पर यथी                                   |              |              |      |           |
| )<br>૪.વોતાના કોર્ય સાથે અન્ય કોર્યનું જોડાણ                |              |              |      |           |
| પ.વર્ગખંડની અંદર અને બક્ષર ચકાસણી કરવાની ક્ષમતા             |              |              |      |           |
| s.sલીઝ/પરીક્ષા/એસાઈમેન્ટ/પ્રોજેક્ટ પેપર રજુ કરવાની આવડત     |              | 1            |      |           |
| <b>૩.સમયાંતરે પોતાના વિષય અંગે</b> ક્રીડબેક મેલવે છે કે નઠિ |              |              |      |           |
| ૮.શિક્ષકની જ્ઞાનમફતા                                        |              |              |      |           |
| 9.ગંભીરતા/કટિબહ્રતા                                         | ~            |              |      |           |
| ૧૦.તમામ મુદાઓને ધ્યાનમાં રાખી આપવા માગતા આંધ                |              | 2            |      |           |