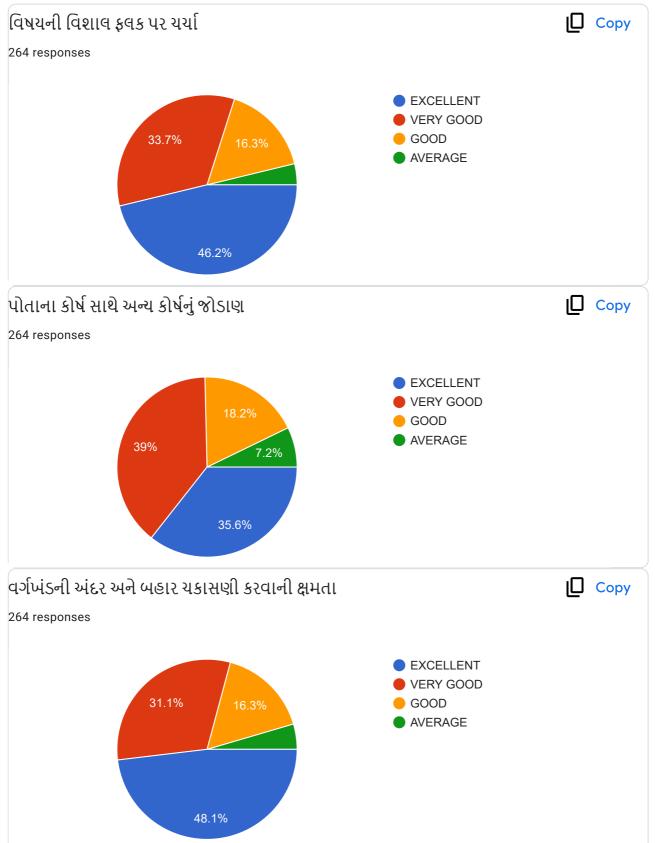

#### **Translation of Online Feedback Form**

- 1. Communication Skill of the teacher.
- 2. Ability to create interest in the subject
- 3. Discussion of subject matter on broad spectrum
- 4. Interrelating with other subjects
- 5. Ability of evaluation within and outside the classroom
- 6. Ability to present quiz, assignment, project papers, tests
- 7. Seeking feedback about subject regularly
- 8. Knowledge of the teacher
- 9. Seriousness and determination of the teacher
- 10. Overall performance considering all the factors
- Teachers' provide oral Feedback to the principal during regular meetings, meetings at the time of beginning of new academic year, end of semesters, IQAC meetings and meetings with the trustees.
- The President and other trustees also attend meetings with the staff and principal and seek as well as provide their feedback.
- During Parents' Teachers' Alumni Meet, we seek feedback from the stake holders.