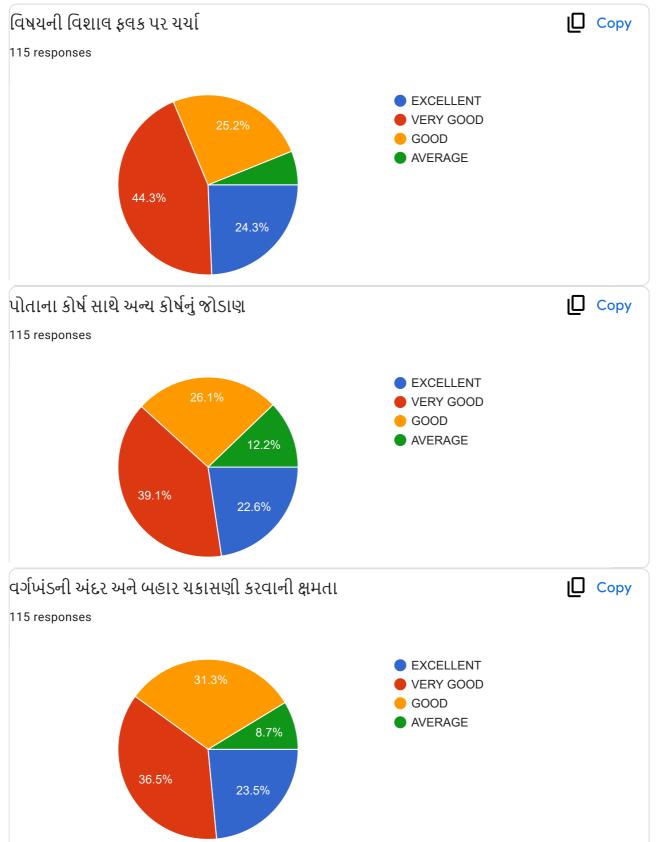

#### **Translation of Online Feedback Form**

- 1. Communication Skill of the teacher.
- 2. Ability to create interest in the subject
- 3. Discussion of subject matter on broad spectrum
- 4. Interrelating with other subjects
- 5. Ability of evaluation within and outside the classroom
- 6. Ability to present quiz, assignment, project papers, tests
- 7. Seeking feedback about subject regularly
- 8. Knowledge of the teacher
- 9. Seriousness and determination of the teacher
- 10. Overall performance considering all the factors
- Teachers' provide oral Feedback to the principal during regular meetings, meetings at the time of beginning of new academic year, end of semesters, IQAC meetings and meetings with the trustees.
- The President and other trustees also attend meetings with the staff and principal and seek as well as provide their feedback.
- During Parents' Teachers' Alumni Meet, we seek feedback from the stake holders.