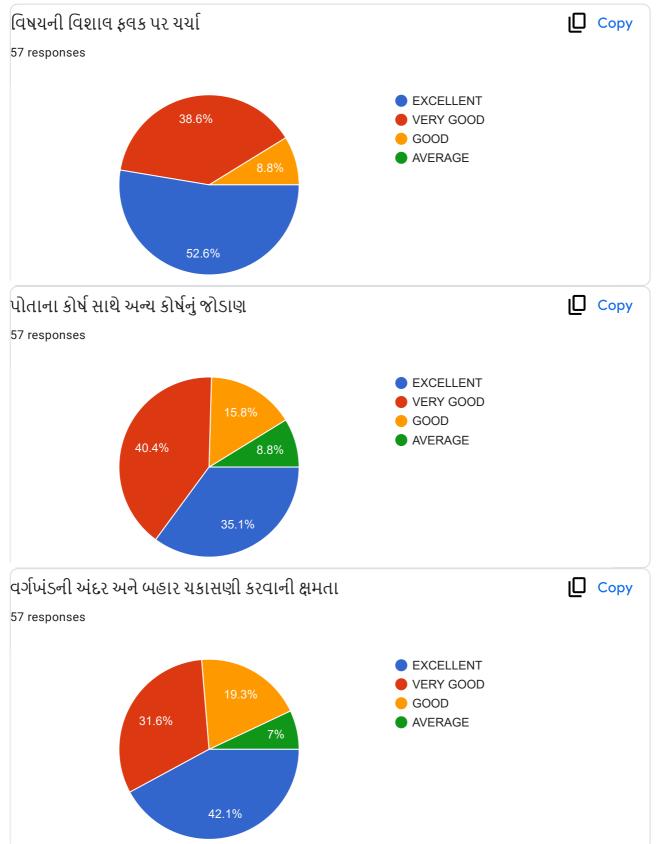

|                                                             | Excellent    | Very<br>Good | Good | , Average |
|-------------------------------------------------------------|--------------|--------------|------|-----------|
| ૧.વાતચીત કૌશલ્ય                                             | $\checkmark$ |              |      |           |
| ર વિષયમાં ૨સ રૂચિ ઉત્પન્ન કરવાની ક્ષમતા                     | V            |              |      |           |
| 3.विषयनी विशाल इलड पर यथी                                   |              |              |      |           |
| )<br>૪.વોતાના કોર્ય સાથે અન્ય કોર્યનું જોડાણ                |              |              |      |           |
| પ.વર્ગખંડની અંદર અને બક્ષર ચકાસણી કરવાની ક્ષમતા             |              |              |      |           |
| s.sલીઝ/પરીક્ષા/એસાઈમેન્ટ/પ્રોજેક્ટ પેપર રજુ કરવાની આવડત     |              | 1            |      |           |
| <b>૩.સમયાંતરે પોતાના વિષય અંગે</b> ક્રીડબેક મેલવે છે કે નઠિ |              |              |      |           |
| ૮.શિક્ષકની જ્ઞાનમફતા                                        |              |              |      |           |
| 9.ગંભીરતા/કટિબહ્રતા                                         | ~            |              |      |           |
| ૧૦.તમામ મુદાઓને ધ્યાનમાં રાખી આપવા માગતા આંધ                |              | 2            |      |           |

#### **Translation of Online Feedback Form**

- 1. Communication Skill of the teacher.
- 2. Ability to create interest in the subject
- 3. Discussion of subject matter on broad spectrum
- 4. Interrelating with other subjects
- 5. Ability of evaluation within and outside the classroom
- 6. Ability to present quiz, assignment, project papers, tests
- 7. Seeking feedback about subject regularly
- 8. Knowledge of the teacher
- 9. Seriousness and determination of the teacher
- 10. Overall performance considering all the factors
- Teachers' provide oral Feedback to the principal during regular meetings, meetings at the time of beginning of new academic year, end of semesters, IQAC meetings and meetings with the trustees.
- The President and other trustees also attend meetings with the staff and principal and seek as well as provide their feedback.
- During Parents' Teachers' Alumni Meet, we seek feedback from the stake holders.