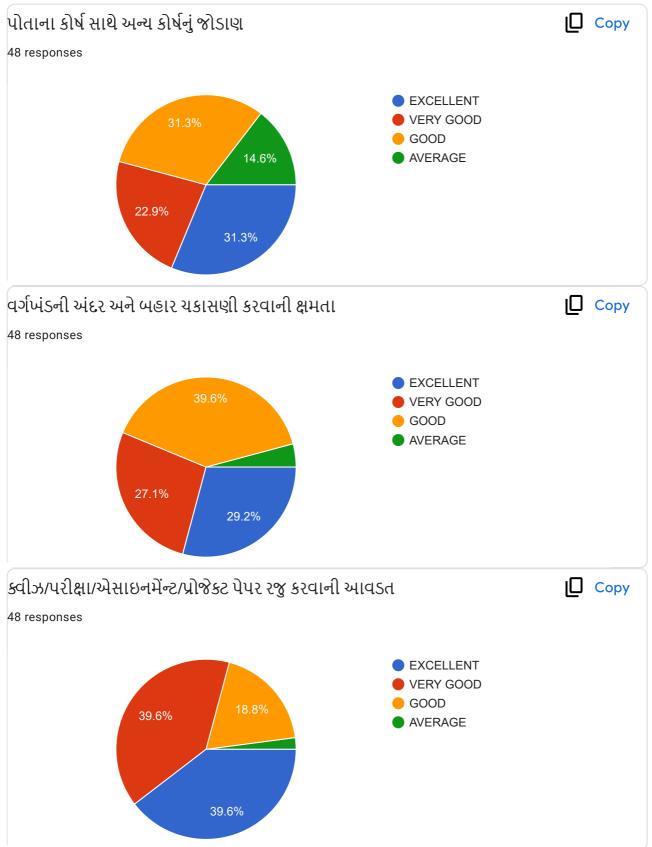

|                                                             | Excellent    | Very<br>Good | Good | , Average |
|-------------------------------------------------------------|--------------|--------------|------|-----------|
| ૧.વાતચીત કૌશલ્ય                                             | $\checkmark$ |              |      |           |
| ર વિષયમાં ૨સ રૂચિ ઉત્પન્ન કરવાની ક્ષમતા                     | V            |              |      |           |
| 3.विषयनी विशाल इलड पर यथी                                   |              |              |      |           |
| )<br>૪.વોતાના કોર્ય સાથે અન્ય કોર્યનું જોડાણ                |              |              |      |           |
| પ.વર્ગખંડની અંદર અને બક્ષર ચકાસણી કરવાની ક્ષમતા             |              |              |      |           |
| s.sલીઝ/પરીક્ષા/એસાઈમેન્ટ/પ્રોજેક્ટ પેપર રજુ કરવાની આવડત     |              | 1            |      |           |
| <b>૩.સમયાંતરે પોતાના વિષય અંગે</b> ક્રીડબેક મેલવે છે કે નઠિ |              |              |      |           |
| ૮.શિક્ષકની જ્ઞાનમફતા                                        |              |              |      |           |
| 9.ગંભીરતા/કટિબહ્રતા                                         | ~            |              |      |           |
| ૧૦.તમામ મુદાઓને ધ્યાનમાં રાખી આપવા માગતા આંધ                |              | 2            |      |           |

#### **Translation of Online Feedback Form**

- 1. Communication Skill of the teacher.
- 2. Ability to create interest in the subject
- 3. Discussion of subject matter on broad spectrum
- 4. Interrelating with other subjects
- 5. Ability of evaluation within and outside the classroom
- 6. Ability to present quiz, assignment, project papers, tests
- 7. Seeking feedback about subject regularly
- 8. Knowledge of the teacher
- 9. Seriousness and determination of the teacher
- 10. Overall performance considering all the factors
- Teachers' provide oral Feedback to the principal during regular meetings, meetings at the time of beginning of new academic year, end of semesters, IQAC meetings and meetings with the trustees.
- The President and other trustees also attend meetings with the staff and principal and seek as well as provide their feedback.
- During Parents' Teachers' Alumni Meet, we seek feedback from the stake holders.