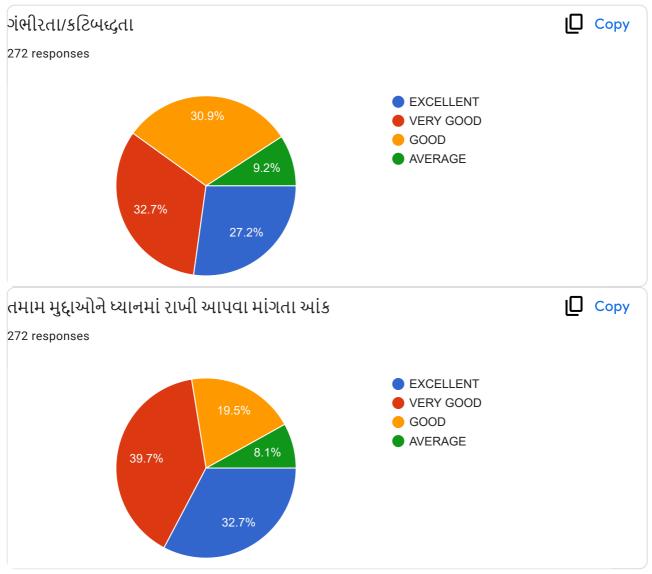

|                                                             | Excellent    | Very<br>Good | Good | , Average |
|-------------------------------------------------------------|--------------|--------------|------|-----------|
| ૧.વાતચીત કૌશલ્ય                                             | $\checkmark$ |              |      |           |
| ર વિષયમાં ૨સ રૂચિ ઉત્પન્ન કરવાની ક્ષમતા                     | V            |              |      |           |
| 3.विषयनी विशाल इलड पर यथी                                   |              |              |      |           |
| )<br>૪.વોતાના કોર્ય સાથે અન્ય કોર્યનું જોડાણ                |              |              |      |           |
| પ.વર્ગખંડની અંદર અને બક્ષર ચકાસણી કરવાની ક્ષમતા             |              |              |      |           |
| s.sલીઝ/પરીક્ષા/એસાઈમેન્ટ/પ્રોજેક્ટ પેપર રજુ કરવાની આવડત     |              | 1            |      |           |
| <b>૩.સમયાંતરે પોતાના વિષય અંગે</b> ક્રીડબેક મેલવે છે કે નઠિ |              |              |      |           |
| ૮.શિક્ષકની જ્ઞાનમફતા                                        |              |              |      |           |
| 9.ગંભીરતા/કટિબહ્રતા                                         | ~            |              |      |           |
| ૧૦.તમામ મુદાઓને ધ્યાનમાં રાખી આપવા માગતા આંધ                |              | 2            |      |           |

#### **Translation of Online Feedback Form**

- 1. Communication Skill of the teacher.
- 2. Ability to create interest in the subject
- 3. Discussion of subject matter on broad spectrum
- 4. Interrelating with other subjects
- 5. Ability of evaluation within and outside the classroom
- 6. Ability to present quiz, assignment, project papers, tests
- 7. Seeking feedback about subject regularly
- 8. Knowledge of the teacher
- 9. Seriousness and determination of the teacher
- 10. Overall performance considering all the factors
- Teachers' provide oral Feedback to the principal during regular meetings, meetings at the time of beginning of new academic year, end of semesters, IQAC meetings and meetings with the trustees.
- The President and other trustees also attend meetings with the staff and principal and seek as well as provide their feedback.
- During Parents' Teachers' Alumni Meet, we seek feedback from the stake holders.