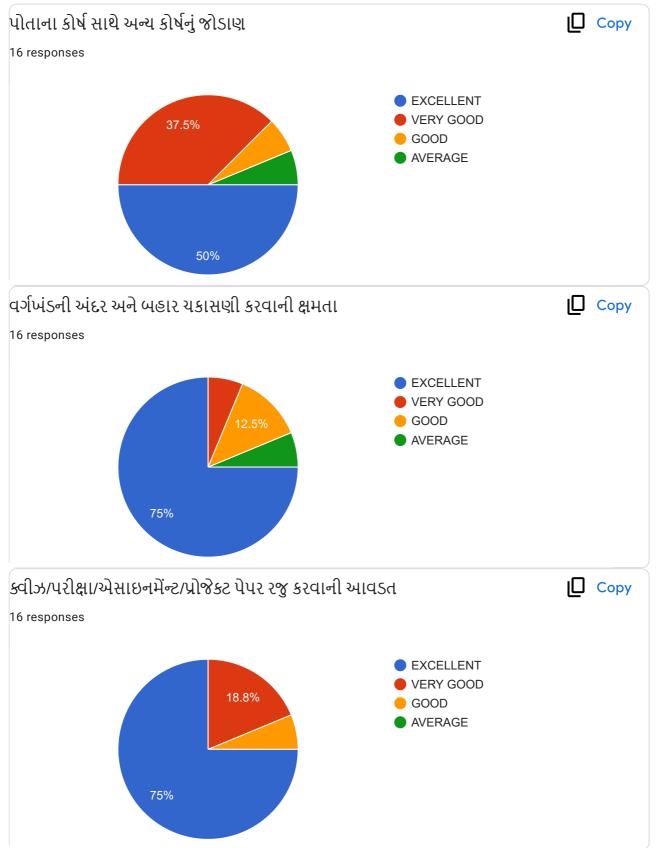

|                                                             | Excellent    | Very<br>Good | Good | , Average |
|-------------------------------------------------------------|--------------|--------------|------|-----------|
| ૧.વાતચીત કૌશલ્ય                                             | $\checkmark$ |              |      |           |
| ર વિષયમાં ૨સ રૂચિ ઉત્પન્ન કરવાની ક્ષમતા                     | V            |              |      |           |
| 3.विषयनी विशाल इलड पर यथी                                   |              |              |      |           |
| )<br>૪.વોતાના કોર્ય સાથે અન્ય કોર્યનું જોડાણ                |              |              |      |           |
| પ.વર્ગખંડની અંદર અને બક્ષર ચકાસણી કરવાની ક્ષમતા             |              |              |      |           |
| s.sલીઝ/પરીક્ષા/એસાઈમેન્ટ/પ્રોજેક્ટ પેપર રજુ કરવાની આવડત     |              | 1            |      |           |
| <b>૩.સમયાંતરે પોતાના વિષય અંગે</b> ક્રીડબેક મેલવે છે કે નઠિ |              |              |      |           |
| ૮.શિક્ષકની જ્ઞાનમફતા                                        |              |              |      |           |
| 9.ગંભીરતા/કટિબહ્રતા                                         | ~            |              |      |           |
| ૧૦.તમામ મુદાઓને ધ્યાનમાં રાખી આપવા માગતા આંધ                |              | 2            |      |           |

#### **Translation of Online Feedback Form**

- 1. Communication Skill of the teacher.
- 2. Ability to create interest in the subject
- 3. Discussion of subject matter on broad spectrum
- 4. Interrelating with other subjects
- 5. Ability of evaluation within and outside the classroom
- 6. Ability to present quiz, assignment, project papers, tests
- 7. Seeking feedback about subject regularly
- 8. Knowledge of the teacher
- 9. Seriousness and determination of the teacher
- 10. Overall performance considering all the factors
- Teachers' provide oral Feedback to the principal during regular meetings, meetings at the time of beginning of new academic year, end of semesters, IQAC meetings and meetings with the trustees.
- The President and other trustees also attend meetings with the staff and principal and seek as well as provide their feedback.
- During Parents' Teachers' Alumni Meet, we seek feedback from the stake holders.