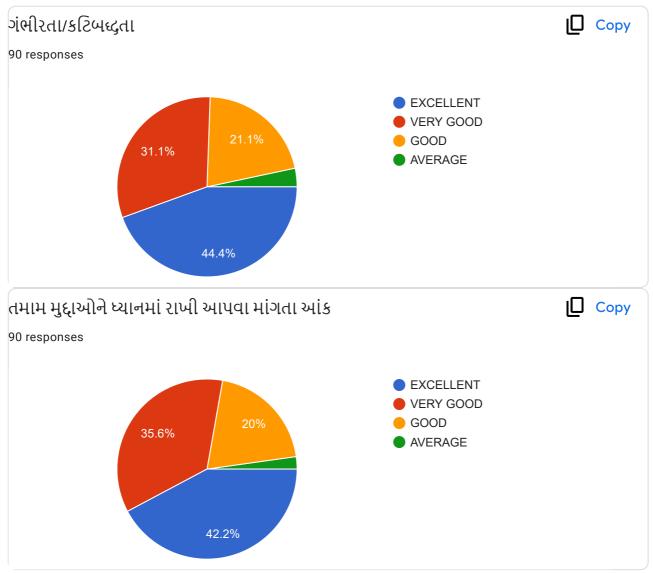

|                                                             | Excellent    | Very<br>Good | Good | , Average |
|-------------------------------------------------------------|--------------|--------------|------|-----------|
| ૧.વાતચીત કૌશલ્ય                                             | $\checkmark$ |              |      |           |
| ર વિષયમાં ૨સ રૂચિ ઉત્પન્ન કરવાની ક્ષમતા                     | V            |              |      |           |
| 3.विषयनी विशाल इलड पर यथी                                   |              |              |      |           |
| )<br>૪.વોતાના કોર્ય સાથે અન્ય કોર્યનું જોડાણ                |              |              |      |           |
| પ.વર્ગખંડની અંદર અને બક્ષર ચકાસણી કરવાની ક્ષમતા             |              |              |      |           |
| s.sલીઝ/પરીક્ષા/એસાઈમેન્ટ/પ્રોજેક્ટ પેપર રજુ કરવાની આવડત     |              | 1            |      |           |
| <b>૩.સમયાંતરે પોતાના વિષય અંગે</b> ક્રીડબેક મેલવે છે કે નઠિ |              |              |      |           |
| ૮.શિક્ષકની જ્ઞાનમફતા                                        |              |              |      |           |
| 9.ગંભીરતા/કટિબહ્રતા                                         | ~            |              |      |           |
| ૧૦.તમામ મુદાઓને ધ્યાનમાં રાખી આપવા માગતા આંધ                |              | 2            |      |           |

#### **Translation of Online Feedback Form**

- 1. Communication Skill of the teacher.
- 2. Ability to create interest in the subject
- 3. Discussion of subject matter on broad spectrum
- 4. Interrelating with other subjects
- 5. Ability of evaluation within and outside the classroom
- 6. Ability to present quiz, assignment, project papers, tests
- 7. Seeking feedback about subject regularly
- 8. Knowledge of the teacher
- 9. Seriousness and determination of the teacher
- 10. Overall performance considering all the factors
- Teachers' provide oral Feedback to the principal during regular meetings, meetings at the time of beginning of new academic year, end of semesters, IQAC meetings and meetings with the trustees.
- The President and other trustees also attend meetings with the staff and principal and seek as well as provide their feedback.
- During Parents' Teachers' Alumni Meet, we seek feedback from the stake holders.