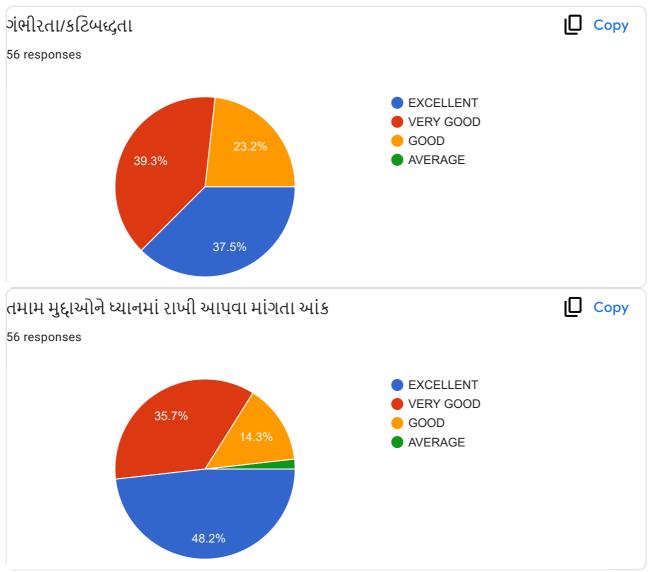

|                                                             | Excellent    | Very<br>Good | Good | , Average |
|-------------------------------------------------------------|--------------|--------------|------|-----------|
| ૧.વાતચીત કૌશલ્ય                                             | $\checkmark$ |              |      |           |
| ર વિષયમાં ૨સ રૂચિ ઉત્પન્ન કરવાની ક્ષમતા                     | V            |              |      |           |
| 3.विषयनी विशाल इलड पर यथी                                   |              |              |      |           |
| )<br>૪.વોતાના કોર્ય સાથે અન્ય કોર્યનું જોડાણ                |              |              |      |           |
| પ.વર્ગખંડની અંદર અને બક્ષર ચકાસણી કરવાની ક્ષમતા             |              |              |      |           |
| s.sલીઝ/પરીક્ષા/એસાઈમેન્ટ/પ્રોજેક્ટ પેપર રજુ કરવાની આવડત     |              | 1            |      |           |
| <b>૩.સમયાંતરે પોતાના વિષય અંગે</b> ક્રીડબેક મેલવે છે કે નઠિ |              |              |      |           |
| ૮.શિક્ષકની જ્ઞાનમફતા                                        |              |              |      |           |
| 9.ગંભીરતા/કટિબહ્રતા                                         | ~            |              |      |           |
| ૧૦.તમામ મુદાઓને ધ્યાનમાં રાખી આપવા માગતા આંધ                |              | 2            |      |           |

#### **Translation of Online Feedback Form**

- 1. Communication Skill of the teacher.
- 2. Ability to create interest in the subject
- 3. Discussion of subject matter on broad spectrum
- 4. Interrelating with other subjects
- 5. Ability of evaluation within and outside the classroom
- 6. Ability to present quiz, assignment, project papers, tests
- 7. Seeking feedback about subject regularly
- 8. Knowledge of the teacher
- 9. Seriousness and determination of the teacher
- 10. Overall performance considering all the factors
- Teachers' provide oral Feedback to the principal during regular meetings, meetings at the time of beginning of new academic year, end of semesters, IQAC meetings and meetings with the trustees.
- The President and other trustees also attend meetings with the staff and principal and seek as well as provide their feedback.
- During Parents' Teachers' Alumni Meet, we seek feedback from the stake holders.