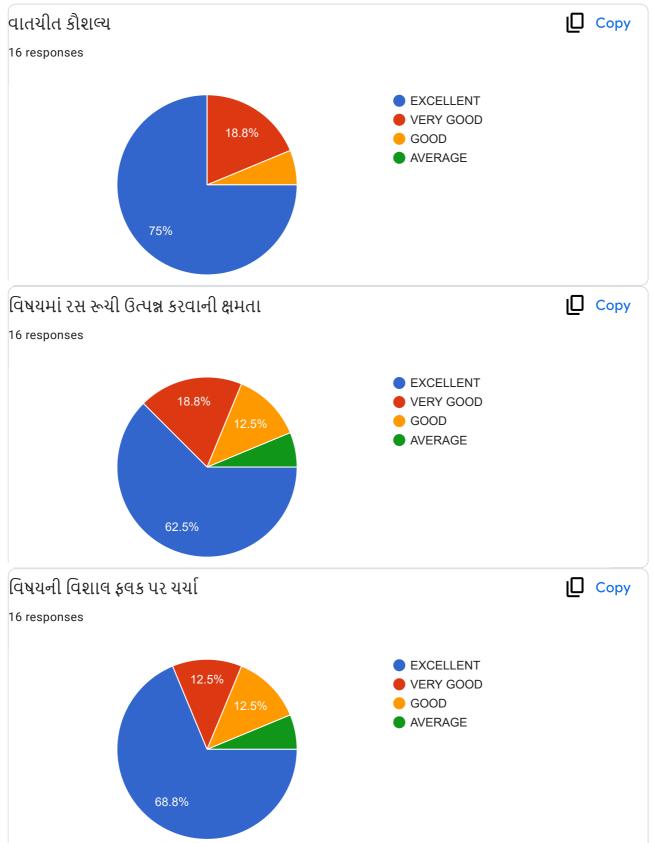

|                                                             | Excellent    | Very<br>Good | Good | , Average |
|-------------------------------------------------------------|--------------|--------------|------|-----------|
| ૧.વાતચીત કૌશલ્ય                                             | $\checkmark$ |              |      |           |
| ર વિષયમાં ૨સ રૂચિ ઉત્પન્ન કરવાની ક્ષમતા                     | V            |              |      |           |
| 3.विषयनी विशाल इलड पर यथी                                   |              |              |      |           |
| )<br>૪.વોતાના કોર્ય સાથે અન્ય કોર્યનું જોડાણ                |              |              |      |           |
| પ.વર્ગખંડની અંદર અને બક્ષર ચકાસણી કરવાની ક્ષમતા             |              |              |      |           |
| s.sલીઝ/પરીક્ષા/એસાઈમેન્ટ/પ્રોજેક્ટ પેપર રજુ કરવાની આવડત     |              | 1            |      |           |
| <b>૩.સમયાંતરે પોતાના વિષય અંગે</b> ક્રીડબેક મેલવે છે કે નઠિ |              |              |      |           |
| ૮.શિક્ષકની જ્ઞાનમફતા                                        |              |              |      |           |
| 9.ગંભીરતા/કટિબહ્રતા                                         | ~            |              |      |           |
| ૧૦.તમામ મુદાઓને ધ્યાનમાં રાખી આપવા માગતા આંધ                |              | 2            |      |           |

#### **Translation of Online Feedback Form**

- 1. Communication Skill of the teacher.
- 2. Ability to create interest in the subject
- 3. Discussion of subject matter on broad spectrum
- 4. Interrelating with other subjects
- 5. Ability of evaluation within and outside the classroom
- 6. Ability to present quiz, assignment, project papers, tests
- 7. Seeking feedback about subject regularly
- 8. Knowledge of the teacher
- 9. Seriousness and determination of the teacher
- 10. Overall performance considering all the factors
- Teachers' provide oral Feedback to the principal during regular meetings, meetings at the time of beginning of new academic year, end of semesters, IQAC meetings and meetings with the trustees.
- The President and other trustees also attend meetings with the staff and principal and seek as well as provide their feedback.
- During Parents' Teachers' Alumni Meet, we seek feedback from the stake holders.