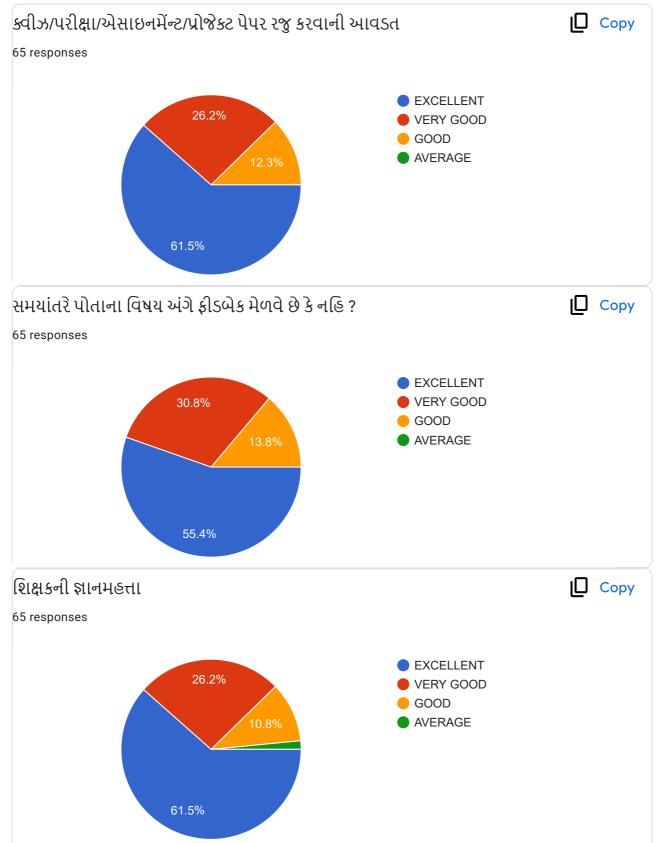

|                                                             | Excellent    | Very<br>Good | Good | , Average |
|-------------------------------------------------------------|--------------|--------------|------|-----------|
| ૧.વાતચીત કૌશલ્ય                                             | $\checkmark$ |              |      |           |
| ર વિષયમાં ૨સ રૂચિ ઉત્પન્ન કરવાની ક્ષમતા                     | V            |              |      |           |
| 3.विषयनी विशाल इलड पर यथी                                   |              |              |      |           |
| )<br>૪.વોતાના કોર્ય સાથે અન્ય કોર્યનું જોડાણ                |              |              |      |           |
| પ.વર્ગખંડની અંદર અને બક્ષર ચકાસણી કરવાની ક્ષમતા             |              |              |      |           |
| s.sલીઝ/પરીક્ષા/એસાઈમેન્ટ/પ્રોજેક્ટ પેપર રજુ કરવાની આવડત     |              | 1            |      |           |
| <b>૩.સમયાંતરે પોતાના વિષય અંગે</b> ક્રીડબેક મેલવે છે કે નઠિ |              |              |      |           |
| ૮.શિક્ષકની જ્ઞાનમફતા                                        |              |              |      |           |
| 9.ગંભીરતા/કટિબહ્રતા                                         | ~            |              |      |           |
| ૧૦.તમામ મુદાઓને ધ્યાનમાં રાખી આપવા માગતા આંધ                |              | 2            |      |           |

#### **Translation of Online Feedback Form**

- 1. Communication Skill of the teacher.
- 2. Ability to create interest in the subject
- 3. Discussion of subject matter on broad spectrum
- 4. Interrelating with other subjects
- 5. Ability of evaluation within and outside the classroom
- 6. Ability to present quiz, assignment, project papers, tests
- 7. Seeking feedback about subject regularly
- 8. Knowledge of the teacher
- 9. Seriousness and determination of the teacher
- 10. Overall performance considering all the factors
- Teachers' provide oral Feedback to the principal during regular meetings, meetings at the time of beginning of new academic year, end of semesters, IQAC meetings and meetings with the trustees.
- The President and other trustees also attend meetings with the staff and principal and seek as well as provide their feedback.
- During Parents' Teachers' Alumni Meet, we seek feedback from the stake holders.