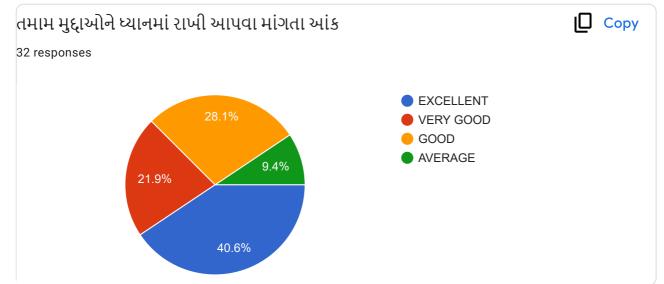

|                                                             | Excellent    | Very<br>Good | Good | , Average |
|-------------------------------------------------------------|--------------|--------------|------|-----------|
| ૧.વાતચીત કૌશલ્ય                                             | $\checkmark$ |              |      |           |
| ર વિષયમાં ૨સ રૂચિ ઉત્પન્ન કરવાની ક્ષમતા                     | V            |              |      |           |
| 3.विषयनी विशाल इलड पर यथी                                   |              |              |      |           |
| )<br>૪.વોતાના કોર્ય સાથે અન્ય કોર્યનું જોડાણ                |              |              |      |           |
| પ.વર્ગખંડની અંદર અને બક્ષર ચકાસણી કરવાની ક્ષમતા             |              |              |      |           |
| s.sલીઝ/પરીક્ષા/એસાઈમેન્ટ/પ્રોજેક્ટ પેપર રજુ કરવાની આવડત     |              | 1            |      |           |
| <b>૩.સમયાંતરે પોતાના વિષય અંગે</b> ક્રીડબેક મેલવે છે કે નઠિ |              |              |      |           |
| ૮.શિક્ષકની જ્ઞાનમફતા                                        |              |              |      |           |
| 9.ગંભીરતા/કટિબહ્રતા                                         | ~            |              |      |           |
| ૧૦.તમામ મુદાઓને ધ્યાનમાં રાખી આપવા માગતા આંધ                |              | 2            |      |           |

#### **Translation of Online Feedback Form**

- 1. Communication Skill of the teacher.
- 2. Ability to create interest in the subject
- 3. Discussion of subject matter on broad spectrum
- 4. Interrelating with other subjects
- 5. Ability of evaluation within and outside the classroom
- 6. Ability to present quiz, assignment, project papers, tests
- 7. Seeking feedback about subject regularly
- 8. Knowledge of the teacher
- 9. Seriousness and determination of the teacher
- 10. Overall performance considering all the factors
- Teachers' provide oral Feedback to the principal during regular meetings, meetings at the time of beginning of new academic year, end of semesters, IQAC meetings and meetings with the trustees.
- The President and other trustees also attend meetings with the staff and principal and seek as well as provide their feedback.
- During Parents' Teachers' Alumni Meet, we seek feedback from the stake holders.