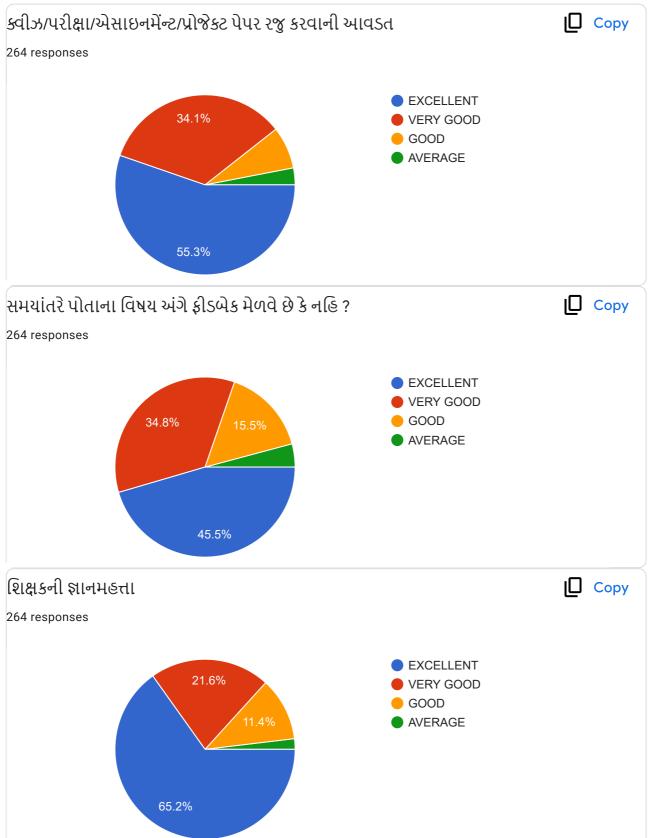

#### **Translation of Online Feedback Form**

- 1. Communication Skill of the teacher.
- 2. Ability to create interest in the subject
- 3. Discussion of subject matter on broad spectrum
- 4. Interrelating with other subjects
- 5. Ability of evaluation within and outside the classroom
- 6. Ability to present quiz, assignment, project papers, tests
- 7. Seeking feedback about subject regularly
- 8. Knowledge of the teacher
- 9. Seriousness and determination of the teacher
- 10. Overall performance considering all the factors
- Teachers' provide oral Feedback to the principal during regular meetings, meetings at the time of beginning of new academic year, end of semesters, IQAC meetings and meetings with the trustees.
- The President and other trustees also attend meetings with the staff and principal and seek as well as provide their feedback.
- During Parents' Teachers' Alumni Meet, we seek feedback from the stake holders.