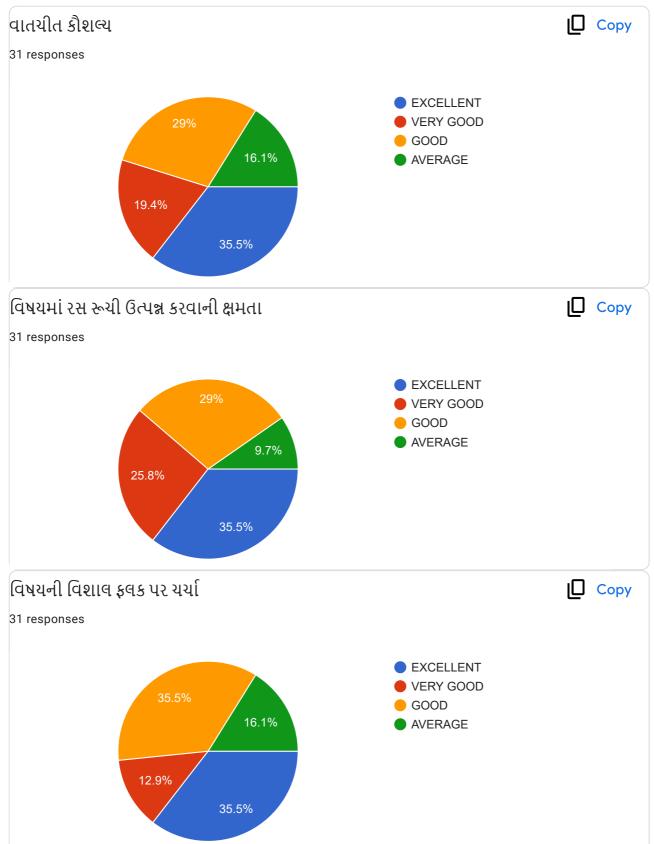

|                                                             | Excellent    | Very<br>Good | Good | , Average |
|-------------------------------------------------------------|--------------|--------------|------|-----------|
| ૧.વાતચીત કૌશલ્ય                                             | $\checkmark$ |              |      |           |
| ર વિષયમાં ૨સ રૂચિ ઉત્પન્ન કરવાની ક્ષમતા                     | V            |              |      |           |
| 3.विषयनी विशाल इलड पर यथी                                   |              |              |      |           |
| )<br>૪.વોતાના કોર્ય સાથે અન્ય કોર્યનું જોડાણ                |              |              |      |           |
| પ.વર્ગખંડની અંદર અને બક્ષર ચકાસણી કરવાની ક્ષમતા             |              |              |      |           |
| s.sલીઝ/પરીક્ષા/એસાઈમેન્ટ/પ્રોજેક્ટ પેપર રજુ કરવાની આવડત     |              | 1            |      |           |
| <b>૩.સમયાંતરે પોતાના વિષય અંગે</b> ક્રીડબેક મેલવે છે કે નઠિ |              |              |      |           |
| ૮.શિક્ષકની જ્ઞાનમફતા                                        |              |              |      |           |
| 9.ગંભીરતા/કટિબહ્રતા                                         | ~            |              |      |           |
| ૧૦.તમામ મુદાઓને ધ્યાનમાં રાખી આપવા માગતા આંધ                |              | 2            |      |           |

#### **Translation of Online Feedback Form**

- 1. Communication Skill of the teacher.
- 2. Ability to create interest in the subject
- 3. Discussion of subject matter on broad spectrum
- 4. Interrelating with other subjects
- 5. Ability of evaluation within and outside the classroom
- 6. Ability to present quiz, assignment, project papers, tests
- 7. Seeking feedback about subject regularly
- 8. Knowledge of the teacher
- 9. Seriousness and determination of the teacher
- 10. Overall performance considering all the factors
- Teachers' provide oral Feedback to the principal during regular meetings, meetings at the time of beginning of new academic year, end of semesters, IQAC meetings and meetings with the trustees.
- The President and other trustees also attend meetings with the staff and principal and seek as well as provide their feedback.
- During Parents' Teachers' Alumni Meet, we seek feedback from the stake holders.